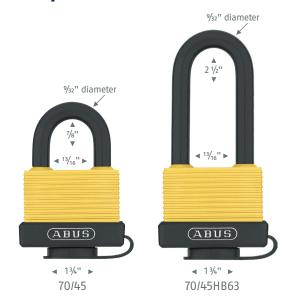

| Item        | Shackle<br>Height | Body<br>Width | Pins in<br>Cylinder | Key<br>Options | Body<br>Material | Shackle Material |
|-------------|-------------------|---------------|---------------------|----------------|------------------|------------------|
| 70/35       | 31/32"            | 1 1/2"        | 4                   | KD             | Solid Brass      | Hardened Steel   |
| 70/45       | 7/8"              | 1 3/4"        | 5                   | KA, KD         | Solid Brass      | Hardened Steel   |
| 70/45HB63   | 2 1/2"            | 1 3/4"        | 5                   | KA, KD         | Solid Brass      | Hardened Steel   |
| 701B/45     | 7/8"              | 1 3/4"        | 5                   | KA, KD, MK     | Solid Brass      | Hardened Steel   |
| 70IB/45HB63 | 2 1/2"            | 1 3/4"        | 5                   | KA, KD, MK     | Solid Brass      | Hardened Steel   |
| 701B/50     | 1 3/64"           | 2"            | 5                   | KA, KD, MK     | Solid Brass      | Hardened Steel   |