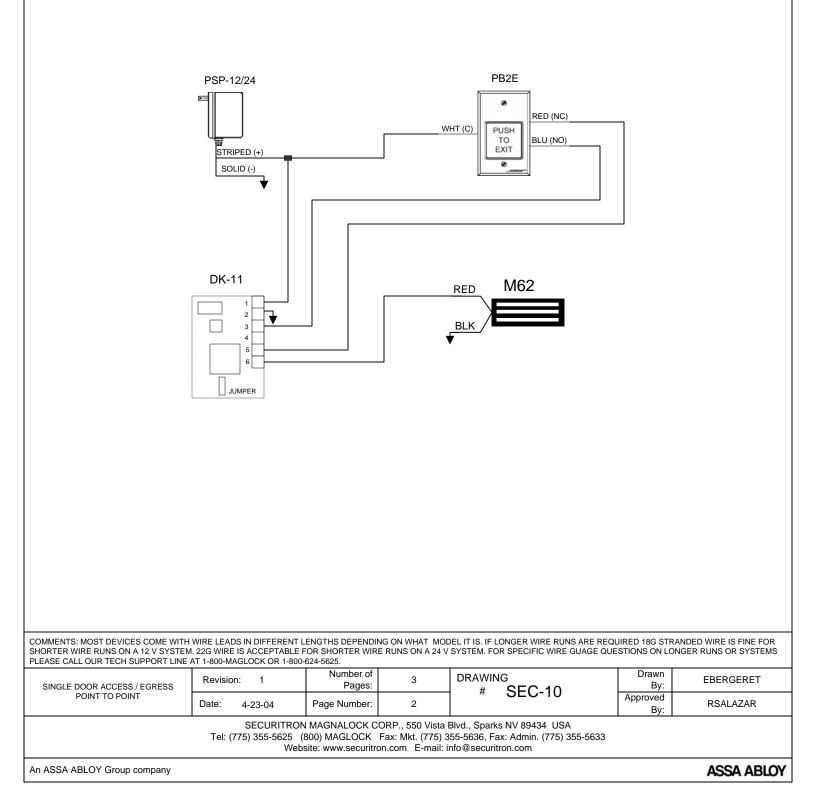

### Operation

Outside Operation: The door is closed and locked by the M62 Magnalock. Entering an authorized user code on the keypad will de-energize the lock and allow access.

Inside Operation: The door is closed and locked by the M62 Magnalock, Depressing the PB2E push button will de-energize the lock directly and trigger the (REX) Request to Exit on the DK-11 Keypad for a pre-programmed release period of (1-60 seconds) and allow egress.

#### **Securitron System Components**

- 1 each Magnalock M62
- 1 each Digital Keypad DK-11
- 1 each Push Button PB2E
- 1 each Plug In Power Supply PSP-24

#### POINT TO POINT WIRING DIAGRAM

|                                                                         |                           |                     | SP-24<br>-BOX   |                                                                                       |                          |                       |  |  |  |
|-------------------------------------------------------------------------|---------------------------|---------------------|-----------------|---------------------------------------------------------------------------------------|--------------------------|-----------------------|--|--|--|
|                                                                         | B2E<br>SIDE               | 0                   |                 |                                                                                       | DK-11<br>OUTSIDE         |                       |  |  |  |
| COMMENTS: MOST DEVICES COME WITH                                        | WIRE LEADS IN DIFFERENT L | ENGTHS DEPENDING    | ON WHAT MO      | DEL IT IS. IF LONGER WIRE RUNS AR                                                     | E REQUIRED 18G STRA      | NDED WIRE IS FINE FOR |  |  |  |
| SHORTER WIRE RUNS ON A 12 V SYSTEM<br>PLEASE CALL OUR TECH SUPPORT LINE |                           | 624-5625.           | UNS UN A 24 V   | 1                                                                                     |                          |                       |  |  |  |
| SINGLE DOOR ACCESS / EGRESS<br>RISER                                    | Revision: 1               | Number of<br>Pages: | 3               | DRAWING<br># SEC-10                                                                   | Drawn<br>By:<br>Approved | EBERGERET             |  |  |  |
|                                                                         | Date: 4-23-04             | Page Number:        | 3               |                                                                                       | By:                      | RSALAZAR              |  |  |  |
|                                                                         | Tel: (775) 355-5625 (     | 800) MAGLOCK Fa     | x: Mkt. (775) 3 | Blvd., Sparks NV 89434 USA<br>355-5636, Fax: Admin. (775) 355-5<br>nfo@securitron.com | 633                      |                       |  |  |  |
| An ASSA ABLOY Group company ASSA ABLOY                                  |                           |                     |                 |                                                                                       |                          |                       |  |  |  |