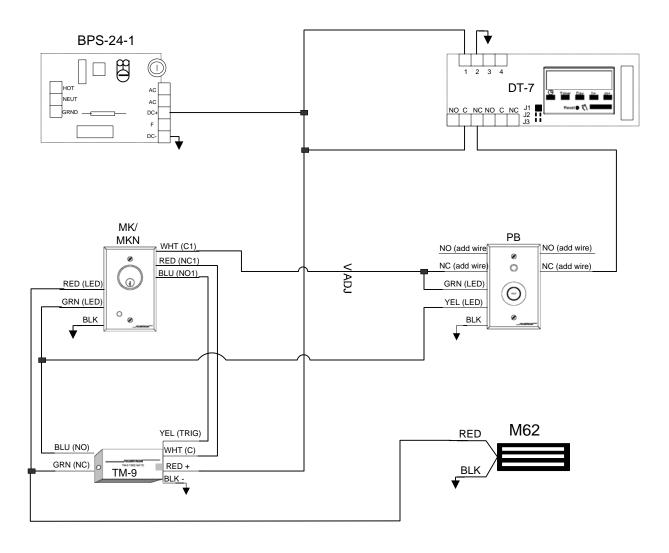

#### **Point to Point Wiring Diagram**

ADDITIONAL COMMENTS: Pushing the PB3ER unlocks UNL-24 on Restroom Door. Once inside the occupant pushes the PB4 to lock out the trigger to the UNL-24 by latching the RLP-24. When the door is opened by the occupant the lock status changes state and resets the RLP-24. The Mortise Key switch, MK, is available to override the lock (should someone pass out, etc. in the Restroom). Red LED indicates Restroom is Occupied and Green LED indicates that the Restroom is available.