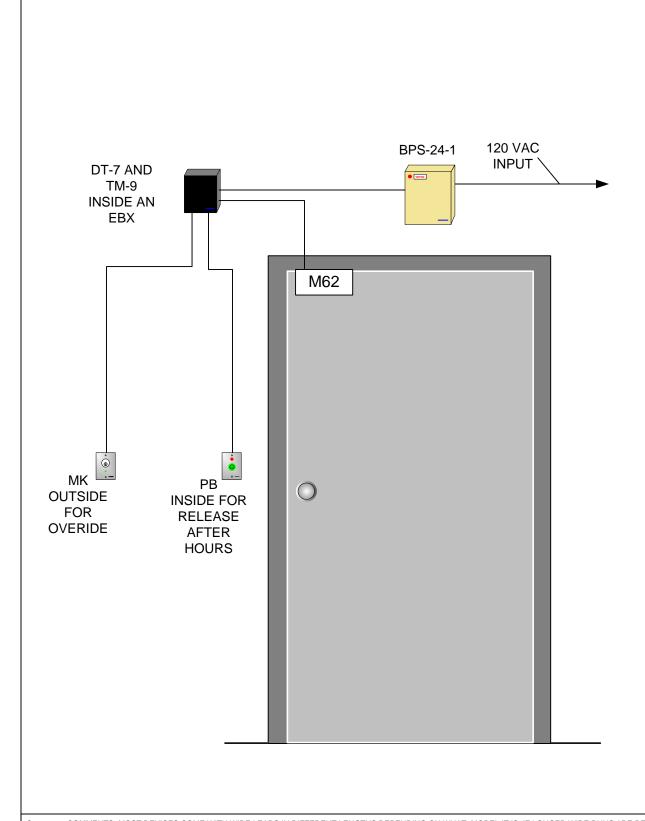

### **Operation**

Outside Operation: doors are unlocked during park hours by use of the DT-7 Inside Operation: in the event there is someone in the restroom when the timer locks the door there is a PB to allow exiting. The MK will allow staff to enter after hours.