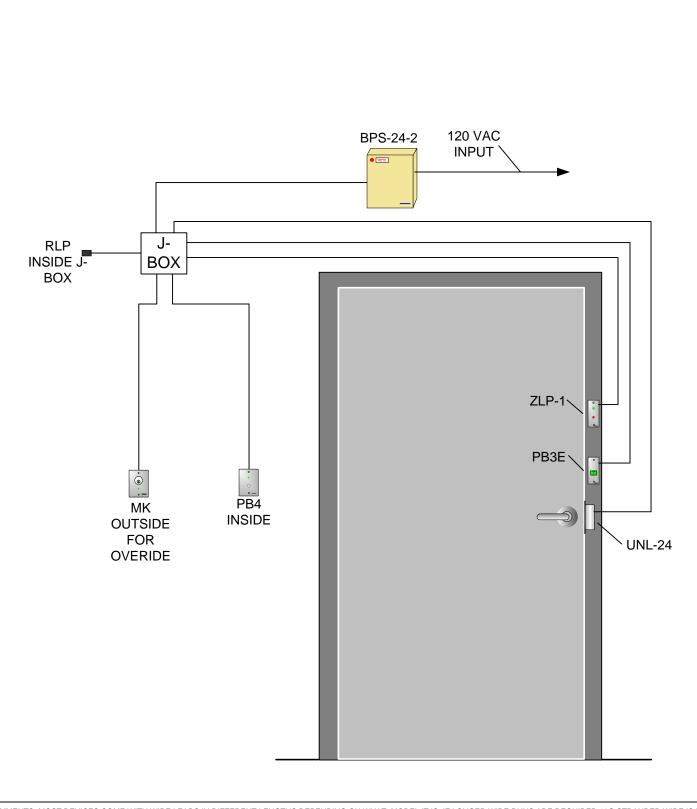

### **Operation**

Outside Operation: Pushing the PB3EN unlocks the door. Inside Operation: once inside pressing the PB4 will lock the door and put the ZLP in the occupied sate. when door is opened the ZLP will change states putting it the available state. The key switch will override and unlock the door in case of emergency.

ADDITIONAL COMMENTS: Pushing the PB3ER unlocks UNL-24 on Restroom Door. Once inside the occupant pushes the PB4 to lock out the trigger to the UNL-24 by latching the RLP-24. When the door is opened by the occupant the lock status changes state and resets the RLP-24. The Mortise Key switch, MK, is available to override the lock (should someone pass out, etc. in the Restroom). Red LED indicates Restroom is Occupied and Green LED indicates that the Restroom is available.