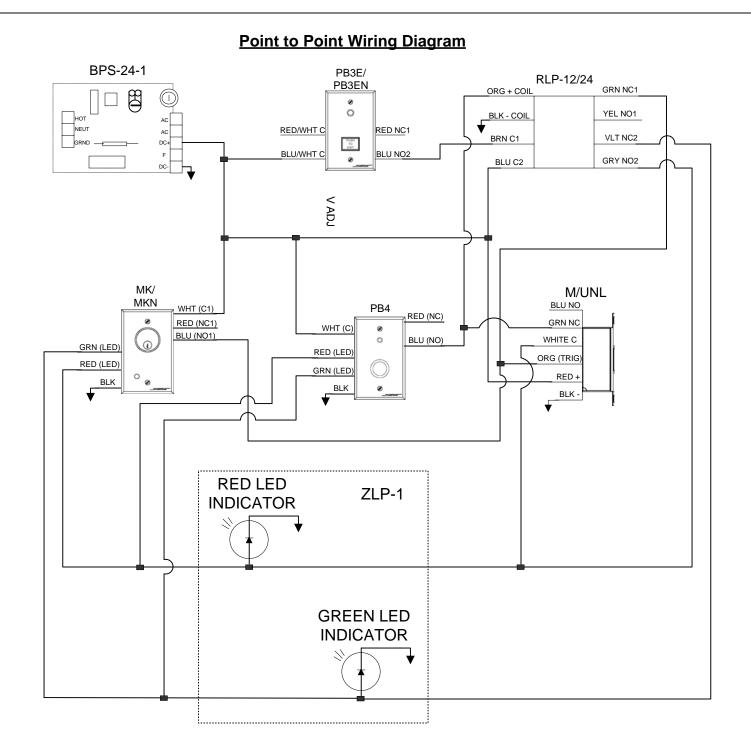

### **Operation**

Outside Operation: Pushing the PB3EN unlocks the door. Inside Operation: once inside pressing the PB4 will lock the door and put the ZLP in the occupied sate. when door is opened the ZLP will change states putting it the available state. The key switch will override and unlock the door in case of emergency.

ADDITIONAL COMMENTS: Pushing the PB3ER unlocks UNL-24 on Restroom Door. Once inside the occupant pushes the PB4 to lock out the trigger to the UNL-24 by latching the RLP-24. When the door is opened by the occupant the lock status changes state and resets the RLP-24. The Mortise Key switch, MK, is available to override the lock (should someone pass out, etc. in the Restroom). Red LED indicates Restroom is Occupied and Green LED indicates that the Restroom is available.