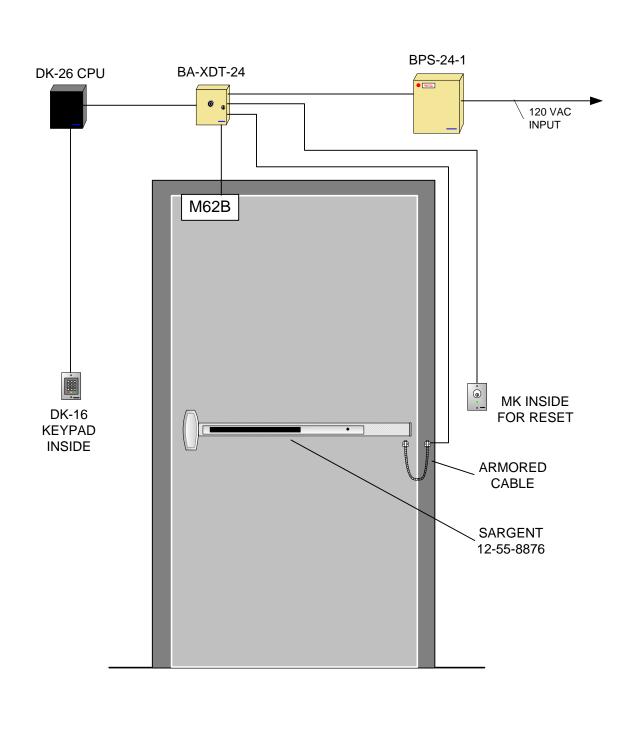

### **Operation**

Outside Operation: From the outside the door is secured via the M62B Magnalock, entry of a valid code on the DK-26 allows access to the secure area and shunts the exit delay system as well as the alarm contacts. Inside Operation: The door is secured via the M62B Magnalock. Egress without causing an alarm, is accomplished via valid code on the DK-26 keypad. Emergency egress is accomplished by actuating the Sargent 12-55-8876 and waiting for the 15 second release delay period. System reset is via the MK key switch.

## **Securitron System Components**

| 1 each | Magnalock M62B                                |
|--------|-----------------------------------------------|
| 1 each | DK-26 Digital Entry System                    |
| 1 each | DK-26P Additional key pad for DK-26           |
| 1 each | Sargent 12-55-8876                            |
| 1 each | FA-XDT-24 Exit Delay Timer in Flush Enclosure |
| 1 each | MK Mortise Key Switch                         |
| 1 each | Power Supply BPS-24-1                         |
| 1 each | Battery B-24-5                                |

| KEYSWITCH RESET RISER  Date: 4-23-04  Page Number: 3  Approved By:  RSALAZAR | SINGLE DOOR EXIT DELAY WITH<br>DIGITAL ACCESS/EGRESS AND<br>KEYSWITCH RESET RISER | Revision: 1 |         | Number of<br>Pages: | 3 | DRAWING<br># SEC 4 | Drawn<br>By: | EBEREGERET |
|------------------------------------------------------------------------------|-----------------------------------------------------------------------------------|-------------|---------|---------------------|---|--------------------|--------------|------------|
|                                                                              |                                                                                   | Date:       | 4-23-04 | Page Number:        | 3 | # SEC-4            |              | RSALAZAR   |