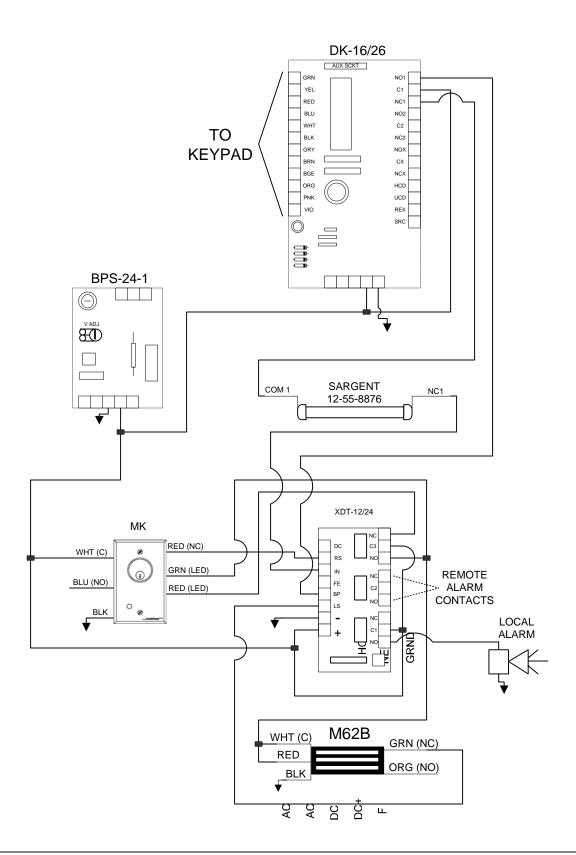

### **Operation**

Outside Operation: From the outside the door is secured via the M62B Magnalock, entry of a valid code on the DK-26 allows access to the secure area and shunts the exit delay system as well as the alarm contacts. Inside Operation: The door is secured via the M62B Magnalock. Egress without causing an alarm, is accomplished via valid code on the DK-26 keypad. Emergency egress is accomplished by actuating the Sargent 12-55-8876 and waiting for the 15 second release delay period. System reset is via the MK key switch.

## **Securitron System Components**

| 1 each | Magnalock M62B                                |
|--------|-----------------------------------------------|
| 1 each | DK-26 Digital Entry System                    |
| 1 each | DK-26P Additional key pad for DK-26           |
| 1 each | Sargent 12-55-8876                            |
| 1 each | FA-XDT-24 Exit Delay Timer in Flush Enclosure |
| 1 each | MK Mortise Key Switch                         |
| 1 each | Power Supply BPS-24-1                         |
| 1 each | Battery B-24-5                                |

| SINGLE DOOR EXIT DELAY WITH<br>DIGITAL ACCESS/EGRESS AND<br>KEYSWITCH RESET POINT TO POINT | Revision: 1   | Number of<br>Pages: | 3 | DRAWING<br># SEC_1 | Drawn<br>By:    | EBERGERET |
|--------------------------------------------------------------------------------------------|---------------|---------------------|---|--------------------|-----------------|-----------|
|                                                                                            | Date: 4-23-04 | Page Number:        | 2 | # SEC-4            | Approved<br>By: | RSALAZAR  |