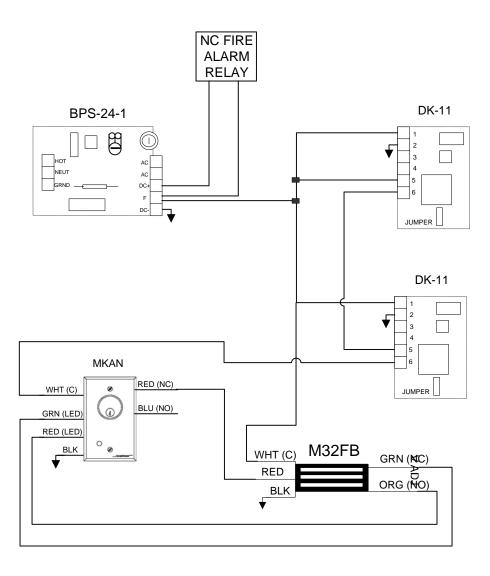

### **Point to Point Wiring Diagram**

COMMENTS: MOST DEVICES COME WITH WIRE LEADS IN DIFFERENT LENGTHS DEPENDING ON WHAT MODEL IT IS. IF LONGER WIRE RUNS ARE REQUIRED 18G STRANDED WIRE IS FINE FOR SHORTER WIRE RUNS ON A 12 V SYSTEM. 22G WIRE IS ACCEPTABLE FOR SHORTER WIRE RUNS ON A 24 V SYSTEM. FOR SPECIFIC WIRE GUAGE QUESTIONS ON LONGER RUNS OR SYSTEMS PLEASE CALL OUR TECH SUPPORT LINE AT 1-800-MAGLOCK OR 1-800-624-5625.

| WITH MAINTAINED KEY SWITCH  Date: 4-23-04  Page Number: 2  Approved By: RSALAZAR | SINGLE DOOR/ SECURE ROOM<br>DIGIT ENTRY DIGITAL EXIT | Revision: 1   | Number of<br>Pages: | 3 | DRAWING<br># SEC-19 | Drawn<br>By: | EBERGERET |
|----------------------------------------------------------------------------------|------------------------------------------------------|---------------|---------------------|---|---------------------|--------------|-----------|
|                                                                                  |                                                      | Date: 4-23-04 | Page Number:        | 2 | # SEC-19            |              | RSALAZAR  |