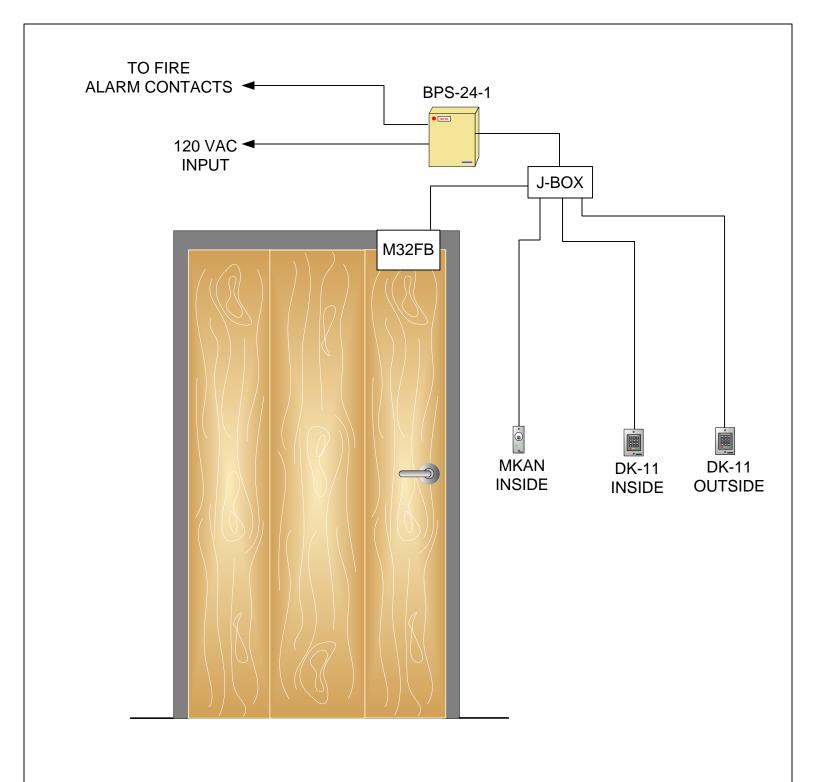

| WITH MAINTAINED KEY SWITCH  Date: 4-23-04  Page Number: 3  Approved  By:  RSALAZAR | SINGLE DOOR/ SECURE ROOM<br>DIGIT ENTRY DIGITAL EXIT | Revision: 1   | Number of<br>Pages: | 3 | DRAWING<br># SFC-19 | Drawn<br>By: | EBERGERET |
|------------------------------------------------------------------------------------|------------------------------------------------------|---------------|---------------------|---|---------------------|--------------|-----------|
| 7                                                                                  |                                                      | Date: 4-23-04 | Page Number:        | 3 | # SEC-19            | 11           | RSALAZAR  |