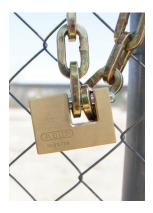

## BRASS MONOBLOCK 82 SERIES

## Strong and Secure

82 Series Monoblock padlocks offer a solid brass body with a hardened steel shackle for **supreme corrosion resistance** and **maximum resistance** to bolt cutters. Paired with ABUS high security chain, monoblock padlocks

provide ultimate protection.