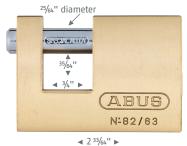

| ltem  | Shackle<br>Height | Body<br>Width | Pins in<br>Cylinder | Key<br>Options | Body<br>Material | Shackle<br>Material |
|-------|-------------------|---------------|---------------------|----------------|------------------|---------------------|
| 82/63 | 35/64             | 2 33/64"      | 5                   | KA, KD         | Brass            | Hardened Steel      |
| 82/70 | 1/2''             | 2 3/4"        | 5                   | KA, KD         | Brass            | Hardened Steel      |
| 82/90 | 45/64             | 3 35/64"      | 5                   | KA, KD         | Brass            | Hardened Steel      |

## Specifications

82/63

3<sup>35</sup>/<sub>64</sub>" 
82/90