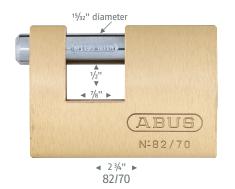

| ltem  | Shackle<br>Height | Body<br>Width | Pins in<br>Cylinder | Key<br>Options | Body<br>Material | Shackle<br>Material |
|-------|-------------------|---------------|---------------------|----------------|------------------|---------------------|
| 82/63 | 35/64             | 2 33/64"      | 5                   | KA, KD         | Brass            | Hardened Steel      |
| 82/70 | 1/2''             | 2 3/4"        | 5                   | KA, KD         | Brass            | Hardened Steel      |
| 82/90 | 45/64             | 3 35/64"      | 5                   | KA, KD         | Brass            | Hardened Steel      |

## Specifications

82/63

3<sup>35</sup>/<sub>64</sub>" 
82/90