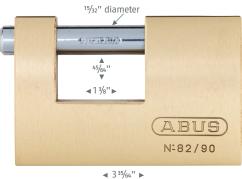

| ltem  | Shackle<br>Height | Body<br>Width | Pins in<br>Cylinder | Key<br>Options | Body<br>Material | Shackle<br>Material |
|-------|-------------------|---------------|---------------------|----------------|------------------|---------------------|
| 82/63 | 35/64             | 2 33/64"      | 5                   | KA, KD         | Brass            | Hardened Steel      |
| 82/70 | 1/2''             | 2 3/4"        | 5                   | KA, KD         | Brass            | Hardened Steel      |
| 82/90 | 45/64             | 3 35/64"      | 5                   | KA, KD         | Brass            | Hardened Steel      |

## Specifications

82/63

3<sup>35</sup>/<sub>64</sub>" 
82/90