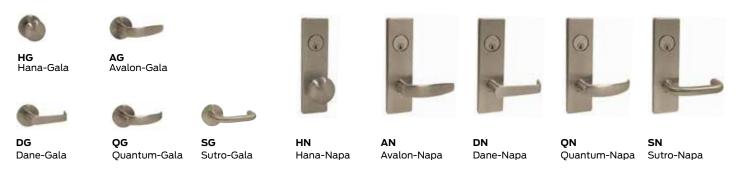

### Grade 1 performance featuring lever or knob trim

#### Same great designs that can be suited with a variety of Falcon lock products