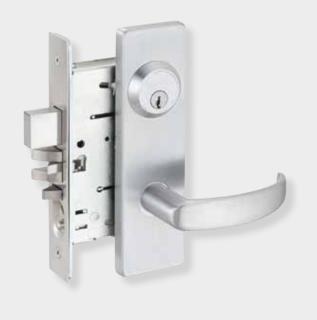

### Overview

Falcon is committed to delivering a solid product at a solid price and the MA Series is one of Falcon's toughest, most dependable locks. It delivers high performance at an affordable cost for any commercial setting such as office buildings, universities, healthcare facilities, and multi-family applications. The MA Series lock makes retrofitting easy with its ability to be re-handed in the field without opening the mortise case. With BHMA Grade 1 Security, BHMA Grade 1 Operational along with UL 3 hour ratings, the MA Series is designed to meet your needs.

#### Features and benefits:

- Ability to easily rehand the lock in the field
- 1" stainless steel deadbolt with security roller pins
- 28 total functions
- Flexible trim and finish styles to match any design
- 2 piece, anti-friction stainless steel, field reversible latchbolt
- Accepts 5, 6 or 7 pin standard cylinders
- Accepts both Falcon and other manufactures small format interchangeable cores (SFIC)