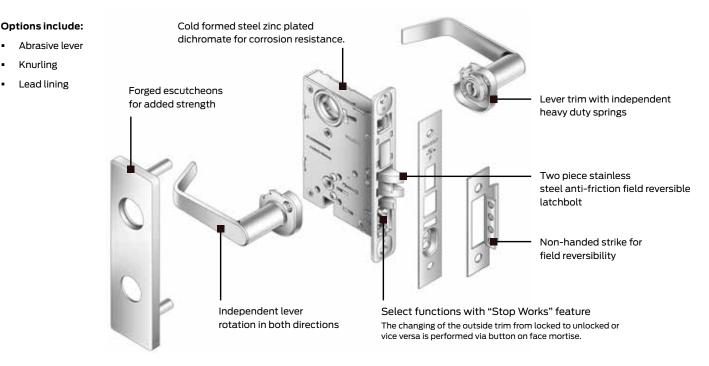

#### Features and benefits:

- Ability to easily rehand the lock in the field
- 1" stainless steel deadbolt with security roller pins
- 28 total functions
- Flexible trim and finish styles to match any design
- 2 piece, anti-friction stainless steel, field reversible latchbolt
- Accepts 5, 6 or 7 pin standard cylinders
- Accepts both Falcon and other manufactures small format interchangeable cores (SFIC)