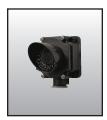

The Traffic Lights can be ordered in either single or double light configurations. LED color options include red or green for the single light models, while the double light model offers a combination of red and green.

## PRODUCT SERIES

10LIGHTS-G TRAFFIC LED SIGNAL LIGHT - GREEN

10LIGHTS-R TRAFFIC LED SIGNAL LIGHT - RED

TRAFFIC LED SIGNAL LIGHT - RED & GREEN

10BR3 LOGIC MODULE

10LZRI30 PRESENCE SENSOR

10FALCON MOTION SENSOR