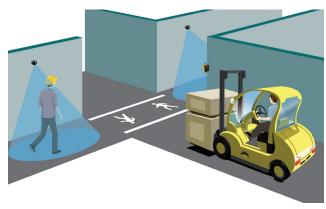

#### PRIMARY APPLICATIONS

#### DESCRIPTION

BEA's LED Signal Traffic Lights are part of a portfolio of warning indication products, including BEA activation, safety and presence sensors.

These signal lights integrate seamlessly into industrial automation and vehicle flow management applications.

# APPLICATIONS