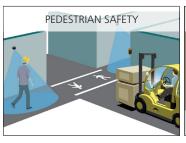

automation and vehicle flow management applications.

The Traffic Lights can be ordered in either single or double light configurations. LED color options include red or green for the single light models, while the double light model offers a combination of red and green.

# FEATURES & BENEFITS

- Single light model rated IP67; double light model rated IP65
- Preassembled indicators for signaling and traffic control
- Intense levels of light output for outdoor applications
- Controlled field of view for signage and narrow lane use
- Rugged, cost-effective and easy-to-install
- One and two indicator models available



BEA, Inc. **RIDC Park West** 100 Enterprise Drive

Customer Service: 800.523.2462 Technical Support: 800.407.4545

Pittsburgh, PA 15275-1213 www.BEAinc.com

# APPLICATIONS







## TECHNICAL SPECIFICATIONS

| Supply Voltage        | 15 - 30 DC           |
|-----------------------|----------------------|
| Indicators            |                      |
| Off Response          | 10 ms max.           |
| On Response           | 10 ms max.           |
| LED Colors            |                      |
| One Indicator         | Red <b>or</b> Green  |
| Two Indicator         | Red <b>and</b> Green |
| Connections           | Field-wired          |
| Operating Temperature | - 40 °F to + 122 °F  |
| Material              | Polycarbonate        |
| Degree of Protection  |                      |
| Single                | IP67                 |
| Double                | IP65                 |
| Norm Conformance      | CE                   |

## PRODUCT SERIES



10LIGHTS