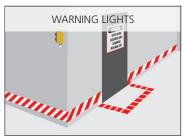

omation and vehicle flow management applications.

The Traffic Lights can be ordered in either single or double light configurations. LED color options include red or green for the single light models, while the double light model offers a combination of red and green.

# FEATURES & BENEFITS

- Single light model rated IP67; double light model rated IP65
- Preassembled indicators for signaling and traffic control
- Intense levels of light output for outdoor applications
- Controlled field of view for signage and narrow lane use
- Rugged, cost-effective and easy-to-install
- One and two indicator models available



BEA, Inc. **RIDC Park West** 100 Enterprise Drive

Customer Service: 800.523.2462 Technical Support: 800.407.4545

Pittsburgh, PA 15275-1213 www.BEAinc.com

# APPLICATIONS







## TECHNICAL SPECIFICATIONS

| Supply Voltage        | 15 - 30 DC           |
|-----------------------|----------------------|
| Indicators            |                      |
| Off Response          | 10 ms max.           |
| On Response           | 10 ms max.           |
| LED Colors            |                      |
| One Indicator         | Red <b>or</b> Green  |
| Two Indicator         | Red <b>and</b> Green |
| Connections           | Field-wired          |
| Operating Temperature | - 40 °F to + 122 °F  |
| Material              | Polycarbonate        |
| Degree of Protection  |                      |
| Single                | IP67                 |
| Double                | IP65                 |
| Norm Conformance      | CE                   |

## PRODUCT SERIES



10LIGHTS-G T