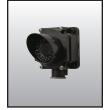

The Traffic Lights can be ordered in either single or double light configurations. LED color options include red or green for the single light models, while the double light model offers a combination of red and green.

## PRODUCT SERIES

10LIGHTS-G TRAFFIC LED SIGNAL LIGHT - GREEN

10LIGHTS-R TRAFFIC LED SIGNAL LIGHT - RED

TRAFFIC LED SIGNAL LIGHT - RED & GREEN

10BR3 LOGIC MODULE

10LZRI30 PRESENCE SENSOR

10FALCON MOTION SENSOR