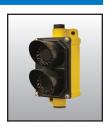

The Traffic Lights can be ordered in either single or double light configurations. LED color options include red or green for the single light models, while the double light model offers a combination of red and green.

## PRODUCT SERIES

10LIGHTS-G TRAFFIC LED SIGNAL LIGHT - GREEN

10LIGHTS-R TRAFFIC LED SIGNAL LIGHT - RED

TRAFFIC LED SIGNAL LIGHT - RED & GREEN

10BR3 LOGIC MODULE

10LZRI30 PRESENCE SENSOR

10FALCON MOTION SENSOR