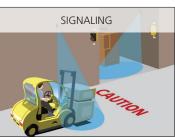

utomation and vehicle flow management applications.

The Traffic Lights can be ordered in either single or double light configurations. LED color options include red or green for the single light models, while the double light model offers a combination of red and green.

# FEATURES & BENEFITS

- Single light model rated IP67; double light model rated IP65
- Preassembled indicators for signaling and traffic control
- Intense levels of light output for outdoor applications
- Controlled field of view for signage and narrow lane use
- Rugged, cost-effective and easy-to-install
- One and two indicator models available



BEA, Inc. **RIDC Park West** 100 Enterprise Drive

Customer Service: 800.523.2462 Technical Support: 800.407.4545

Pittsburgh, PA 15275-1213 www.BEAinc.com

# APPLICATIONS







## TECHNICAL SPECIFICATIONS

| Supply Voltage        | 15 - 30 DC           |
|-----------------------|----------------------|
| Indicators            |                      |
| Off Response          | 10 ms max.           |
| On Response           | 10 ms max.           |
| LED Colors            |                      |
| One Indicator         | Red <b>or</b> Green  |
| Two Indicator         | Red <b>and</b> Green |
| Connections           | Field-wired          |
| Operating Temperature | - 40 °F to + 122 °F  |
| Material              | Polycarbonate        |
| Degree of Protection  |                      |
| Single                | IP67                 |
| Double                | IP65                 |
| Norm Conformance      | CE                   |

## PRODUCT SERIES



10LIGHTS-G