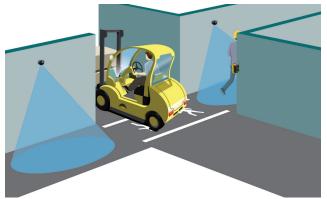

#### PRIMARY APPLICATIONS

#### DESCRIPTION

BEA's LED Signal Traffic Lights are part of a portfolio of warning indication products, including BEA activation, safety and presence sensors.

These signal lights integrate seamlessly into industrial automation and vehicle flow management applications.

# APPLICATIONS