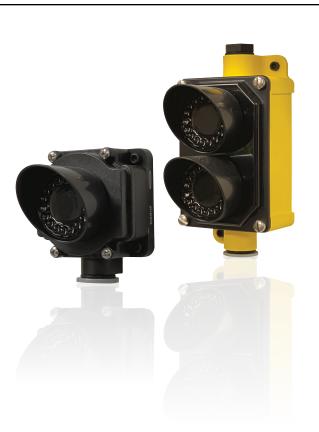

The Traffic Lights can be ordered in either single or double light configurations. LED color options include red or green for the single light models, while the double light model offers a combination of red and green.

# FEATURES & BENEFITS

- Single light model rated IP67; double light model rated IP65
- Preassembled indicators for signaling and traffic control
- Intense levels of light output for outdoor applications
- Controlled field of view for signage and narrow lane use
- Rugged, cost-effective and easy-to-install
- One and two indicator models available