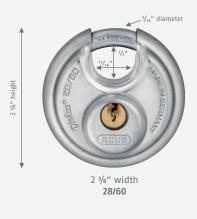

## Specifications

| 2     | 3/4" | widt |
|-------|------|------|
| 28/70 |      |      |

ABUS USA | 23910 N. 19th Ave. #56, Phoenix, AZ 85085 | 800.352.2287 | www.abus.com