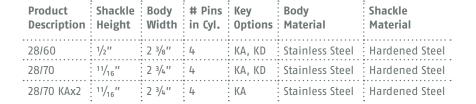

## Specifications

| 2     | 3/4" | widt |
|-------|------|------|
| 28/70 |      |      |

ABUS USA | 23910 N. 19th Ave. #56, Phoenix, AZ 85085 | 800.352.2287 | www.abus.com