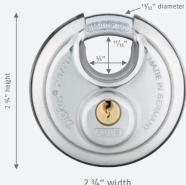

## Specifications

| 2     | 3/4" | widt |
|-------|------|------|
| 28/70 |      |      |

ABUS USA | 23910 N. 19th Ave. #56, Phoenix, AZ 85085 | 800.352.2287 | www.abus.com