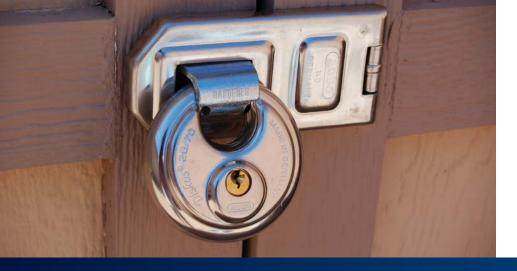

## Diskus ® 28 Series

## The Original Diskus® Design

Over 70 years ago the first ABUS Diskus® padlock was manufactured in Germany. Though many imitations have been produced since, this ABUS original cannot be beat. Still manufactured in Germany today, the ABUS Diskus® offers a superior quality, based on years of experience, precision tools, best materials, permanent quality controls and improvements. The ABUS Diskus® padlocks are manufactured from stainless steel and are ideal for use when security and anti-corrosion features are required.

## Key Features

- Original Diskus® design: 360° protection
- Diskus® Deep-Welding Technology maximum strength
- Shackle made from hardened steel
- Precision pin tumbler with anti-pick pins
- Made in Germany