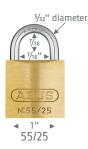

| ltem        | Shackle<br>Height | Body<br>Width | Pins in<br>Cylinder | Key<br>Options | Body<br>Material | Shackle Material |
|-------------|-------------------|---------------|---------------------|----------------|------------------|------------------|
| 55/25       | 7/16"             | 1''           | 3                   | KA, KD         | Solid Brass      | Hardened Steel   |
| 55/30       | 9/16"             | 1 1/4"        | 3                   | KA, KD         | Solid Brass      | Hardened Steel   |
| 55MB/30     | 9/16"             | 1 1/4"        | 3                   | KD             | Solid Brass      | Brass            |
| 55/40       | 13/16"            | 1 1/2"        | 4                   | KA, KD         | Solid Brass      | Hardened Steel   |
| 55MB/40     | 13/16"            | 1 1/2"        | 4                   | KA, KD         | Solid Brass      | Brass            |
| 55/40HB63   | 2 1/2"            | 1 1/2"        | 4                   | KA, KD         | Solid Brass      | Hardened Steel   |
| 55MB/40HB63 | 2 1/2"            | 1 1/2"        | 4                   | KA, KD         | Solid Brass      | Brass            |
| 55/45       | 15/16"            | 1 3/4"        | 4                   | KA, KD         | Solid Brass      | Hardened Steel   |
| 55/50       | 1"                | 2"            | 5                   | KA, KD         | Solid Brass      | Hardened Steel   |
| 55MB/50     | 1"                | 2"            | 5                   | KA, KD         | Solid Brass      | Brass            |
| 55/60       | 1 1/4"            | 2 3/8"        | 5                   | KA, KD         | Solid Brass      | Hardened Steel   |