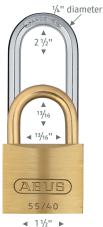

| ltem        | Shackle<br>Height | Body<br>Width | Pins in<br>Cylinder | Key<br>Options | Body<br>Material | Shackle Material |
|-------------|-------------------|---------------|---------------------|----------------|------------------|------------------|
| 55/25       | 7/16"             | 1''           | 3                   | KA, KD         | Solid Brass      | Hardened Steel   |
| 55/30       | 9/16"             | 1 1/4"        | 3                   | KA, KD         | Solid Brass      | Hardened Steel   |
| 55MB/30     | 9/16"             | 1 1/4"        | 3                   | KD             | Solid Brass      | Brass            |
| 55/40       | 13/16"            | 1 1/2"        | 4                   | KA, KD         | Solid Brass      | Hardened Steel   |
| 55MB/40     | 13/16"            | 1 1/2"        | 4                   | KA, KD         | Solid Brass      | Brass            |
| 55/40HB63   | 2 1/2"            | 1 1/2"        | 4                   | KA, KD         | Solid Brass      | Hardened Steel   |
| 55MB/40HB63 | 2 1/2"            | 1 1/2"        | 4                   | KA, KD         | Solid Brass      | Brass            |
| 55/45       | 15/16"            | 1 3/4"        | 4                   | KA, KD         | Solid Brass      | Hardened Steel   |
| 55/50       | 1"                | 2"            | 5                   | KA, KD         | Solid Brass      | Hardened Steel   |
| 55MB/50     | 1"                | 2"            | 5                   | KA, KD         | Solid Brass      | Brass            |
| 55/60       | 1 1/4"            | 2 3/8"        | 5                   | KA, KD         | Solid Brass      | Hardened Steel   |