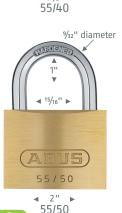

| ltem        | Shackle<br>Height | Body<br>Width | Pins in<br>Cylinder | Key<br>Options | Body<br>Material | Shackle Material |
|-------------|-------------------|---------------|---------------------|----------------|------------------|------------------|
| 55/25       | 7/16"             | 1''           | 3                   | KA, KD         | Solid Brass      | Hardened Steel   |
| 55/30       | 9/16"             | 1 1/4"        | 3                   | KA, KD         | Solid Brass      | Hardened Steel   |
| 55MB/30     | 9/16"             | 1 1/4"        | 3                   | KD             | Solid Brass      | Brass            |
| 55/40       | 13/16"            | 1 1/2"        | 4                   | KA, KD         | Solid Brass      | Hardened Steel   |
| 55MB/40     | 13/16"            | 1 1/2"        | 4                   | KA, KD         | Solid Brass      | Brass            |
| 55/40HB63   | 2 1/2"            | 1 1/2"        | 4                   | KA, KD         | Solid Brass      | Hardened Steel   |
| 55MB/40HB63 | 2 1/2"            | 1 1/2"        | 4                   | KA, KD         | Solid Brass      | Brass            |
| 55/45       | 15/16"            | 1 3/4"        | 4                   | KA, KD         | Solid Brass      | Hardened Steel   |
| 55/50       | 1"                | 2"            | 5                   | KA, KD         | Solid Brass      | Hardened Steel   |
| 55MB/50     | 1"                | 2"            | 5                   | KA, KD         | Solid Brass      | Brass            |
| 55/60       | 1 1/4"            | 2 3/8"        | 5                   | KA, KD         | Solid Brass      | Hardened Steel   |