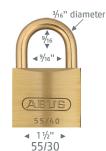

| ltem        | Shackle<br>Height | Body<br>Width | Pins in<br>Cylinder | Key<br>Options | Body<br>Material | Shackle Material |
|-------------|-------------------|---------------|---------------------|----------------|------------------|------------------|
| 55/25       | 7/16"             | 1''           | 3                   | KA, KD         | Solid Brass      | Hardened Steel   |
| 55/30       | 9/16"             | 1 1/4"        | 3                   | KA, KD         | Solid Brass      | Hardened Steel   |
| 55MB/30     | 9/16"             | 1 1/4"        | 3                   | KD             | Solid Brass      | Brass            |
| 55/40       | 13/16"            | 1 1/2"        | 4                   | KA, KD         | Solid Brass      | Hardened Steel   |
| 55MB/40     | 13/16"            | 1 1/2"        | 4                   | KA, KD         | Solid Brass      | Brass            |
| 55/40HB63   | 2 1/2"            | 1 1/2"        | 4                   | KA, KD         | Solid Brass      | Hardened Steel   |
| 55MB/40HB63 | 2 1/2"            | 1 1/2"        | 4                   | KA, KD         | Solid Brass      | Brass            |
| 55/45       | 15/16"            | 1 3/4"        | 4                   | KA, KD         | Solid Brass      | Hardened Steel   |
| 55/50       | 1"                | 2"            | 5                   | KA, KD         | Solid Brass      | Hardened Steel   |
| 55MB/50     | 1"                | 2"            | 5                   | KA, KD         | Solid Brass      | Brass            |
| 55/60       | 1 1/4"            | 2 3/8"        | 5                   | KA, KD         | Solid Brass      | Hardened Steel   |