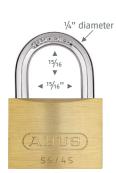

| ltem        | Shackle<br>Height | Body<br>Width | Pins in<br>Cylinder | Key<br>Options | Body<br>Material | Shackle Material |
|-------------|-------------------|---------------|---------------------|----------------|------------------|------------------|
| 55/25       | 7/16"             | 1''           | 3                   | KA, KD         | Solid Brass      | Hardened Steel   |
| 55/30       | 9/16"             | 1 1/4"        | 3                   | KA, KD         | Solid Brass      | Hardened Steel   |
| 55MB/30     | 9/16"             | 1 1/4"        | 3                   | KD             | Solid Brass      | Brass            |
| 55/40       | 13/16"            | 1 1/2"        | 4                   | KA, KD         | Solid Brass      | Hardened Steel   |
| 55MB/40     | 13/16"            | 1 1/2"        | 4                   | KA, KD         | Solid Brass      | Brass            |
| 55/40HB63   | 2 1/2"            | 1 1/2"        | 4                   | KA, KD         | Solid Brass      | Hardened Steel   |
| 55MB/40HB63 | 2 1/2"            | 1 1/2"        | 4                   | KA, KD         | Solid Brass      | Brass            |
| 55/45       | 15/16"            | 1 3/4"        | 4                   | KA, KD         | Solid Brass      | Hardened Steel   |
| 55/50       | 1"                | 2"            | 5                   | KA, KD         | Solid Brass      | Hardened Steel   |
| 55MB/50     | 1"                | 2"            | 5                   | KA, KD         | Solid Brass      | Brass            |
| 55/60       | 1 1/4"            | 2 3/8"        | 5                   | KA, KD         | Solid Brass      | Hardened Steel   |