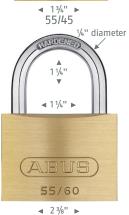

| ltem        | Shackle<br>Height | Body<br>Width | Pins in<br>Cylinder | Key<br>Options | Body<br>Material | Shackle Material |
|-------------|-------------------|---------------|---------------------|----------------|------------------|------------------|
| 55/25       | 7/16"             | 1''           | 3                   | KA, KD         | Solid Brass      | Hardened Steel   |
| 55/30       | 9/16"             | 1 1/4"        | 3                   | KA, KD         | Solid Brass      | Hardened Steel   |
| 55MB/30     | 9/16"             | 1 1/4"        | 3                   | KD             | Solid Brass      | Brass            |
| 55/40       | 13/16"            | 1 1/2"        | 4                   | KA, KD         | Solid Brass      | Hardened Steel   |
| 55MB/40     | 13/16"            | 1 1/2"        | 4                   | KA, KD         | Solid Brass      | Brass            |
| 55/40HB63   | 2 1/2"            | 1 1/2"        | 4                   | KA, KD         | Solid Brass      | Hardened Steel   |
| 55MB/40HB63 | 2 1/2"            | 1 1/2"        | 4                   | KA, KD         | Solid Brass      | Brass            |
| 55/45       | 15/16"            | 1 3/4"        | 4                   | KA, KD         | Solid Brass      | Hardened Steel   |
| 55/50       | 1"                | 2"            | 5                   | KA, KD         | Solid Brass      | Hardened Steel   |
| 55MB/50     | 1"                | 2"            | 5                   | KA, KD         | Solid Brass      | Brass            |
| 55/60       | 1 1/4"            | 2 3/8"        | 5                   | KA, KD         | Solid Brass      | Hardened Steel   |

### Specifications

55/60