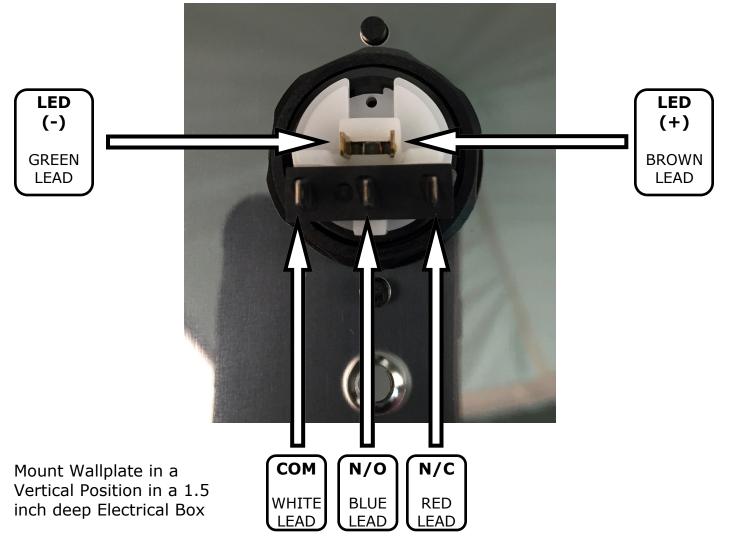

## INSTALLATION INSTRUCTIONS MODELS TS-2, TS-3, TS-4, TS-5 UL FILE SA32686 CONFORMS TO UL STANDARD 294 FOR ACCESS CONTROL



Switch Contacts rated 1A @35VDC

Pushbutton Illumination LED operates on 12 to 24 VDC Pushbutton Illumination LED Current Draw -

4mA @12VDC 15mA @ 24VDC

| TS-3, TS-5 PLATE LED WIRING |                                |                                                     |
|-----------------------------|--------------------------------|-----------------------------------------------------|
| Colored Lead                | Designation                    | Notes                                               |
| Red                         | +24V Positive Input Power Lead | LED Current Draw -<br>12 VDC @ 9mA<br>24 VDC @ 19mA |
| White                       | +12V Positive Input Power Lead |                                                     |
| Black                       | Negative Input P