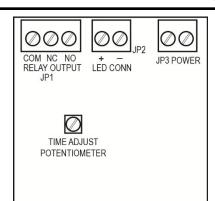

## INSTALLATION INSTRUCTIONS MODELS TS-2T, TS-3T, TS-4T, TS-5T UL FILE SA32686

Mount Wallplate in a Vertical Position in a 1.5 inch deep Electrical Box

| TERMINAL BLOCK WIRING (ALL MODELS) |                                                                    |                                       |
|------------------------------------|--------------------------------------------------------------------|---------------------------------------|
| Terminals                          | Designation                                                        | Notes                                 |
| JP3 Power                          | Input Power                                                        | 12 to 24 Volts AC or DC 60 mA maximum |
| JP1 (COM)                          | Common Contact                                                     |                                       |
| JP1 (NC)                           | N/C Contact                                                        | Timed Contacts rated 2A @ 35VDC       |
| JP1 (NO)                           | N/O Contact                                                        |                                       |
| JP2 (+)                            | Positive Voltage<br>Terminal for<br>Pushbutton LED<br>Illumination | LED Current Draw -                    |
| JP2 (-)                            | Negative Voltage<br>Terminal for<br>Pushbutton LED<br>Illumination | 12 VDC @ 7mA<br>24 VDC @ 18mA         |

## Time Adjustment -

Turn pot clockwise for maximum time (45 seconds).

Turn pot counter-clockwise for minimum time (2 seconds).

Note: Timer activates when button is depressed. Subsequent depression will re-start the timer.