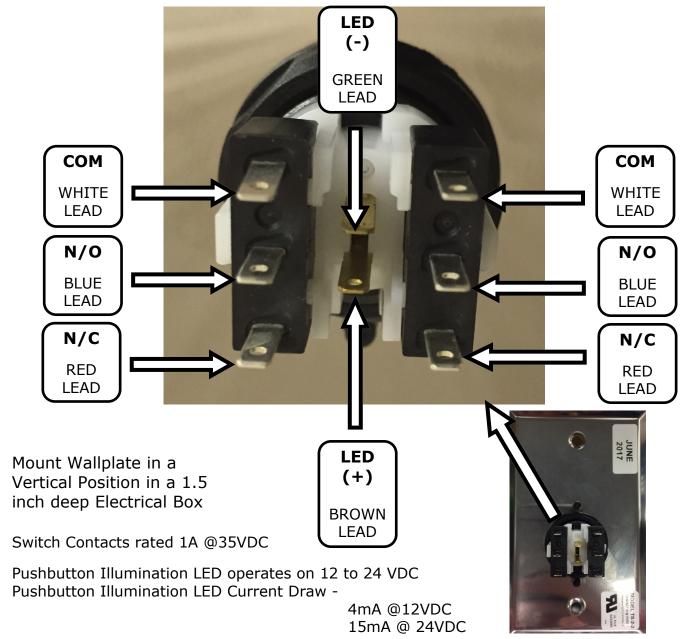

## INSTALLATION INSTRUCTIONS MODELS TS-2-2, TS-3-2, TS-4-2, TS-5-2 UL FILE SA32686 CONFORMS TO UL STANDARD 294 FOR ACCESS CONTROL

| TS-3-2, TS-5-2 PLATE LED WIRING |                                |                                                     |
|---------------------------------|--------------------------------|-----------------------------------------------------|
| Colored Lead                    | Designation                    | Notes                                               |
| Red                             | +24V Positive Input Power Lead | LED Current Draw -<br>12 VDC @ 9mA<br>24 VDC @ 19mA |
| White                           | +12V Positive Input Power Lead |                                                     |
| Black                           | Negative Input Power Lead      |                                                     |