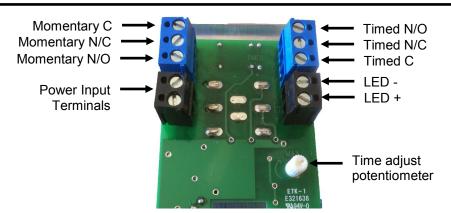

## INSTALLATION INSTRUCTIONS MODELS TS-2-2T, TS-3-2T, TS-4-2T, TS-5-2T UL FILE SA32686

Mount Wallplate in a Vertical Position in a 1.5 inch deep Electrical Box

| TERMINAL BLOCK WIRING (ALL MODELS) |                                                              |                                                     |
|------------------------------------|--------------------------------------------------------------|-----------------------------------------------------|
| Terminals                          | Designation                                                  | Notes                                               |
| Power                              | Input Power                                                  | 12 to 24 Volts AC or DC 60 mA maximum               |
| Momentary C                        | Common Contact                                               | Momentary Contacts rated 1A @ 35VDC                 |
| Momentary N/C                      | N/C Contact                                                  |                                                     |
| Momentary N/O                      | N/O Contact                                                  |                                                     |
| Timed C                            | Common Contact                                               | Timed Contacts rated 3A @ 35VDC                     |
| Timed N/C                          | N/C Contact                                                  |                                                     |
| Timed N/O                          | N/O Contact                                                  |                                                     |
| LED +                              | Positive Voltage Terminal for<br>Pushbutton LED Illumination | LED Current Draw -<br>12 VDC @ 7mA<br>24 VDC @ 18mA |
| LED -                              | Negative Voltage Terminal for<br>Pushbutton LED Illumination |                                                     |

## Time Adjustment -

Turn pot clockwise for maximum time (45 seconds).

Turn pot counter-clockwise for minimum time (2 seconds).

Note: Timer activates when button is depressed. Subsequent depression will re-start the timer.