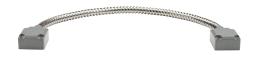

## **Features**

- 18" long armored door loop
- Mounting hardware included
- Designed for access control devices
- Rugged .375 I.D. steel jacket resists abrasion and damage
- Includes heavy duty die cast end caps

#### DL-2

18" Long, .375 I.D., Metal End Caps, Mounting Hardware included