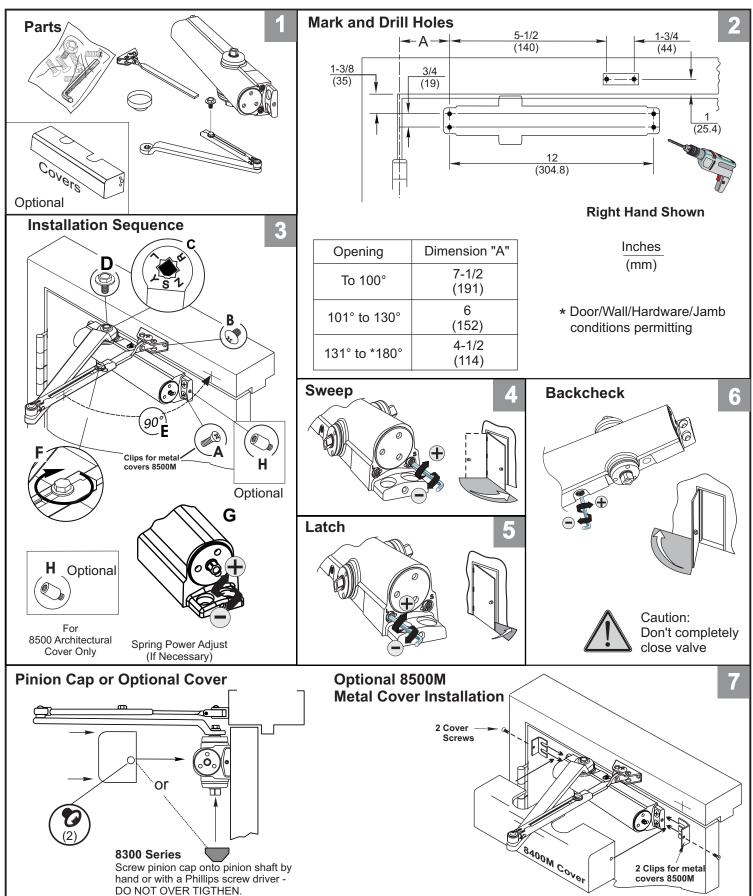

"DA" suffix (Delayed Action) is an optional feature.

**NOTE:** For special applications a separate door and frame preparation template is packed with these instructions. Use this instruction sheet for installation sequence and closer adjustments only.

- Doors should be hung on ball bearing or anti-friction hinges.
- A separate door stop is recommended.
- Door and frame must be properly reinforced.
- Always adjust spring power before adjusting control.
- Adjust closing time speed between 3 and 7 seconds from 90° to 0°. Greater closing times may be required for elderly or handicapped.
- These door closers should NOT be installed on the exposed side (weather side) of exterior doors.