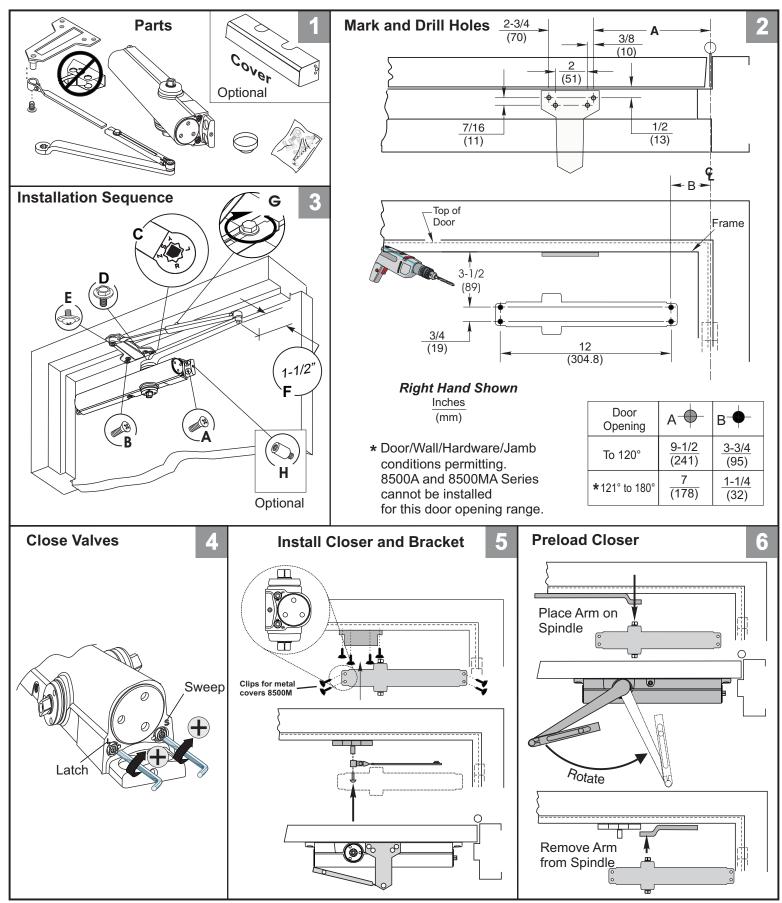

n of Yale Security Inc. is prohibited.

ASSA ABLOY, the global leader in door opening solutions

# Non Hold Open Door Closers — Regular Arm



ASSA ABLOY



2

Copyright © 2004, 2014 Yale Security Inc., an ASSA ABLOY Group company. All rights reserved. Reproduction in whole or in part without the express written permission of Yale Security Inc. is prohibited.

ASSA ABLOY, the global leader in door opening solutions 80-9380-2206-020 (07-14)

# Non Hold Open Door Closers — Top Jamb Arm



 $\label{eq:copyright} @ 2004, 2014 \mbox{ Yale Security Inc., an ASSA ABLOY Group company. All rights reserved. Reproduction in whole or in part without the express written permission of Yale Security Inc. is prohibited. \\ \end{tabular}$ 



# Non Hold Open Door Closers — Parallel Arm



#### ASSA ABLOY



4

Copyright © 2004, 2014 Yale Security Inc., an ASSA ABLOY Group company. All rights reserved. Reproduction in whole or in part without the express written permission of Yale Security Inc. is prohibited. ASSA ABLOY, the global leader in door opening solutions 80-9380-2206-020 (07-14)

# Non Hold Open Door Closers — Parallel Arm



#### ASSA ABLOY



5

Copyright © 2004, 2014 Yale Security Inc., an ASSA ABLOY Group company. All rights reserved. Reproduction in whole or in part without the express written permission of Yale Security Inc. is prohibited.



Reproduction in whole or in part without the express written permission of Yale Security Inc. is prohibited.