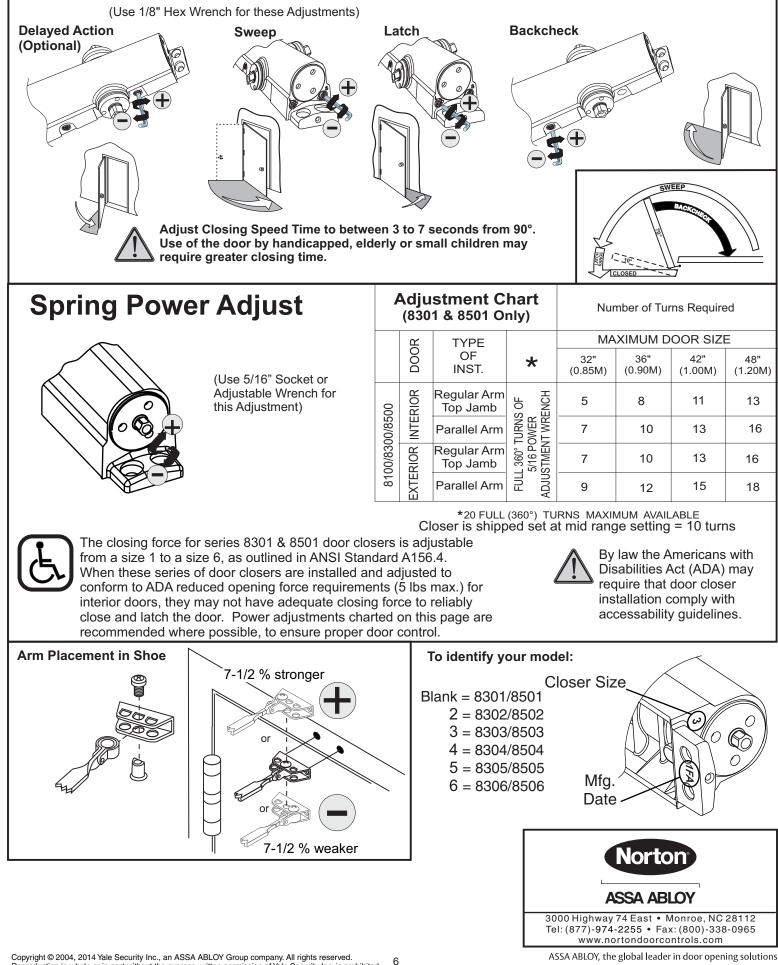

"DA" suffix (Delayed Action) is an optional feature.

**NOTE:** For special applications a separate door and frame preparation template is packed with these instructions. Use this instruction sheet for installation sequence and closer adjustments only.

- Doors should be hung on ball bearing or anti-friction hinges.
- A separate door stop is recommended.
- Door and frame must be properly reinforced.
- Always adjust spring power before adjusting control.
- Adjust closing time speed between 3 and 7 seconds from 90° to 0°. Greater closing times may be required for elderly or handicapped.
- These door closers should NOT be installed on the exposed side (weather side) of exterior doors.