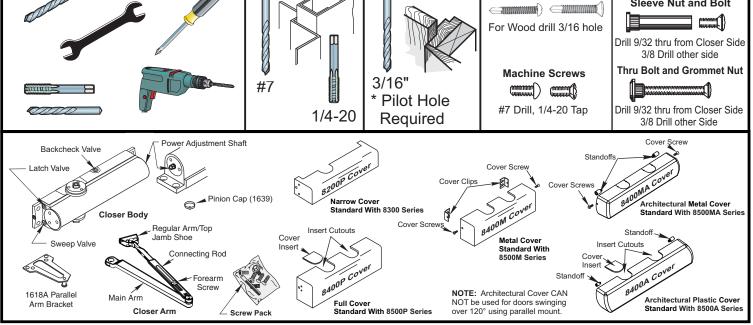

"DA" suffix (Delayed Action) is an optional feature.

**NOTE:** For special applications a separate door and frame preparation template is packed with these instructions. Use this instruction sheet for installation sequence and closer adjustments only.

- Doors should be hung on ball bearing or anti-friction hinges.
- A separate door stop is recommended.
- Door and frame must be properly reinforced.
- Always adjust spring power before adjusting control.
- Adjust closing time speed between 3 and 7 seconds from 90° to 0°. Greater closing times may be required for elderly or handicapped.
- These door closers should NOT be installed on the exposed side (weather side) of exterior doors.