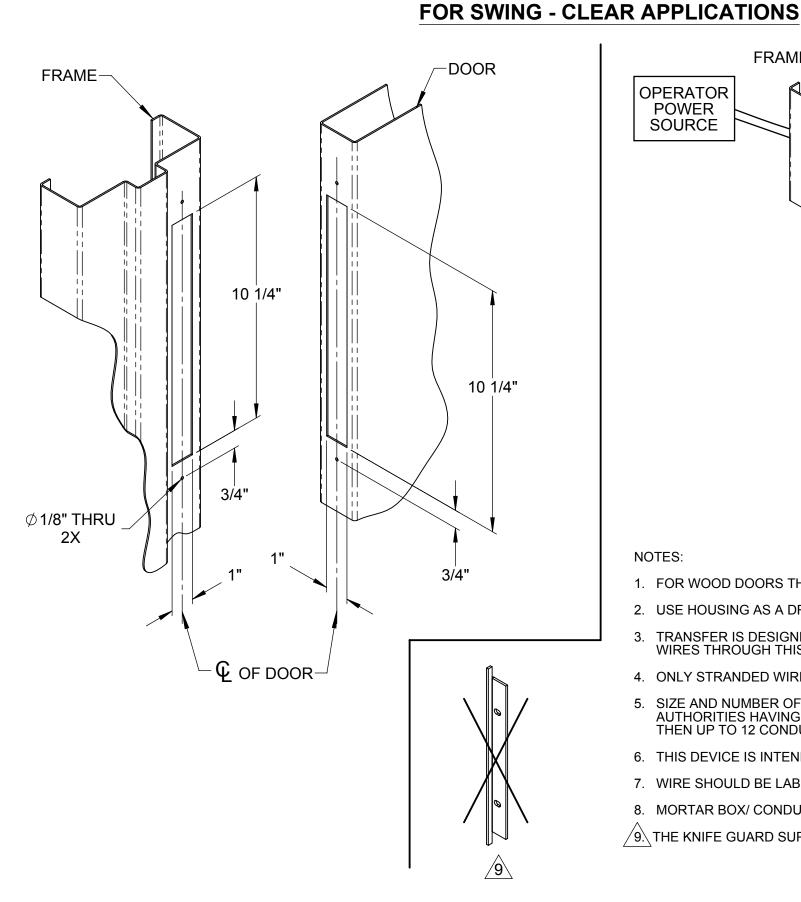

ASSA ABLOY

- 1. FOR WOOD DOORS THE DEPTH OF THE CUTOUT IS 3/4" MINIMUM.
- 2. USE HOUSING AS A DRILLING TEMPLATE.
- 3. TRANSFER IS DESIGNED TO PROTECT THE WIRE. CARE SHOULD ALSO BE TAKEN WHEN INSERTING WIRES THROUGH THIS DEVICE.
- 4. ONLY STRANDED WIRES TO BE EMPLOYED.
- SIZE AND NUMBER OF WIRES MUST COMPLY WITH THE NATIONAL ELECTRICAL CODE, AND WITH LOCAL AUTHORITIES HAVING JURISDICTION. WIRE SIZE SHALL BE AT LEAST 22 GA. IF 22 GA. IS EMPLOYED THEN UP TO 12 CONDUCTORS CAN BE EMPLOYED.
- 6. THIS DEVICE IS INTENDED FOR LOW VOLTAGE USE ONLY (30 VAC, 42.5 VDC, 10 W MAX).
- 7. WIRE SHOULD BE LABELED, APPLIANCE WIRING MATERIAL WITH MINIMUM 1/32" THICK INSULATION.
- 8. MORTAR BOX/ CONDUIT REQUIRED IN GROUTED FRAMES.
- 9\ THE KNIFE GUARD SUPPLIED WITH THIS KIT IS USED FOR BUTT HINGE APPLICATIONS ONLY.