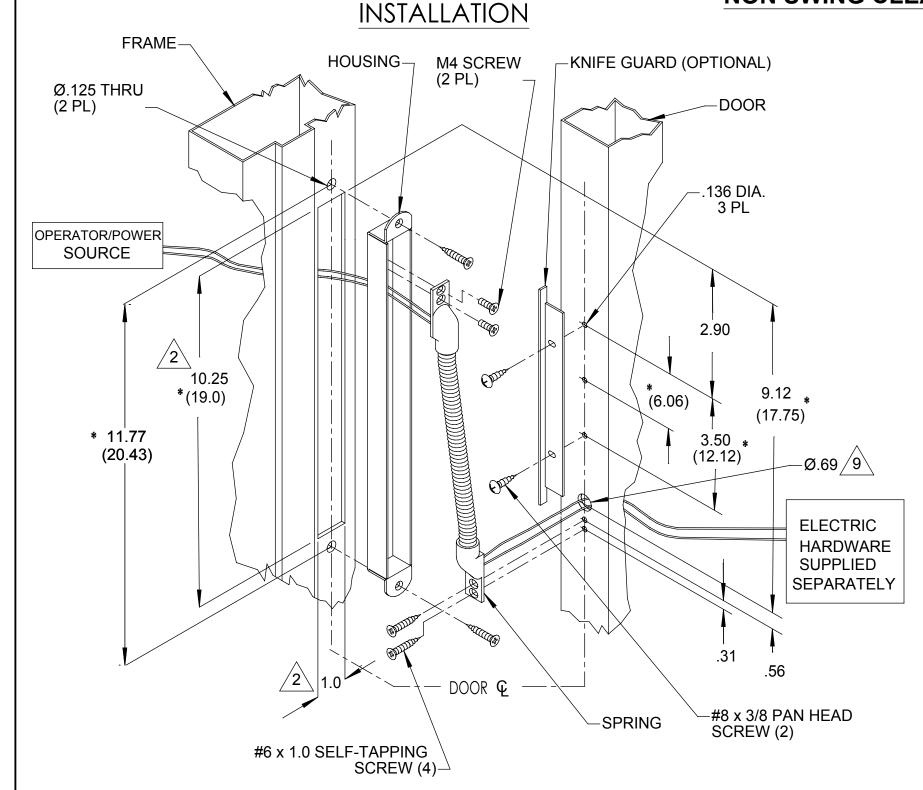

## NON SWING CLEAR APPLICATIONS

## NOTES:

\* 1. DIMENSIONS IN PARENTHESIS ARE FOR LONG WIRE TRANSFER DEVICE (180°) ONLY.

- 2. USE HOUSING AS DRILLING TEMPLATE.
- 3. TRANSFER IS DESIGNED TO PROTECT THE WIRE. CARE SHOULD ALSO BE TAKEN WHEN INSERTING WIRES THROUGH THIS DEVICE.
- 5. ONLY STRANDED WIRES TO BE EMPLOYED.
- 6. SIZE AND NUMBER OF WIRES MUST COMPLY WITH THE NATIONAL ELECTRICAL CODE, NFPA AND LOCAL AUTHORITIES HAVING JURISDICTION. WIRE SIZE SHALL BE ATLEAST 22 GAUGE
- 7. THIS DEVICE IS INTENDED FOR LOW VOLTAGE USE ONLY (30 VAC, 42.5 VDC, 10 W MAX).
- 8. WIRE SHOULD BE LABELED, APPLIANCE WIRING MATERIAL WITH MINIMUM 1/32" THICK INSULATION.
  - FOR WOOD DOOR Ø.69 IS .75" DEEP MIN.
- THE SECOND HOUSING SUPPLIED WITH THIS KIT IS USED FOR SWING-CLEAR APPLICATIONS ONLY.