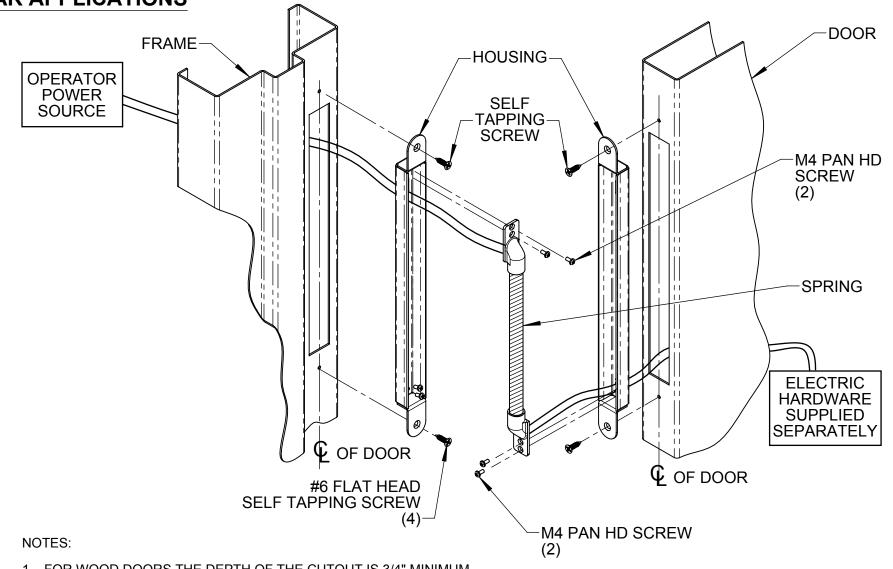

ASSA ABLOY

- 1. FOR WOOD DOORS THE DEPTH OF THE CUTOUT IS 3/4" MINIMUM.
- 2. USE HOUSING AS A DRILLING TEMPLATE.
- 3. TRANSFER IS DESIGNED TO PROTECT THE WIRE. CARE SHOULD ALSO BE TAKEN WHEN INSERTING WIRES THROUGH THIS DEVICE.
- 4. ONLY STRANDED WIRES TO BE EMPLOYED.
- SIZE AND NUMBER OF WIRES MUST COMPLY WITH THE NATIONAL ELECTRICAL CODE, AND WITH LOCAL AUTHORITIES HAVING JURISDICTION. WIRE SIZE SHALL BE AT LEAST 22 GA. IF 22 GA. IS EMPLOYED THEN UP TO 12 CONDUCTORS CAN BE EMPLOYED.
- 6. THIS DEVICE IS INTENDED FOR LOW VOLTAGE USE ONLY (30 VAC, 42.5 VDC, 10 W MAX).
- 7. WIRE SHOULD BE LABELED, APPLIANCE WIRING MATERIAL WITH MINIMUM 1/32" THICK INSULATION.
- 8. MORTAR BOX/ CONDUIT REQUIRED IN GROUTED FRAMES.
- 9\ THE KNIFE GUARD SUPPLIED WITH THIS KIT IS USED FOR BUTT HINGE APPLICATIONS ONLY.