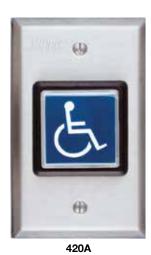

# 410 & 420 Series Exit Switches

The illuminated switch button is two inches square for easy activation and is visually conspicuous. The high impact resistant material stands up to abuse. The "PUSH to EXIT" sign complies with NFPA requirements. The 422A is designed for access and egress applications for the ADA applications.

### 420 1 GANG SERIES 2" EXIT SWITCH

| 422 Momentary SPDT | PUSH TO EXIT |
|--------------------|--------------|
|--------------------|--------------|

422A Momentary SPDT, ADA Blue & SYMBOL

423 Integrated Electronic Timer, adj. 1-60 sec, 12/24VDC, 2A DPDT Contact, UL 294 Listed PUSH TO EXIT