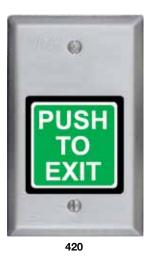

# 410 & 420 Series Exit Switches

The illuminated switch button is two inches square for easy activation and is visually conspicuous. The high impact resistant material stands up to abuse. The "PUSH to EXIT" sign complies with NFPA requirements. The 422A is designed for access and egress applications for the ADA applications.

### 420 1 GANG SERIES 2" EXIT SWITCH

| 422 Momentary SPDT | PUSH TO EXIT |
|--------------------|--------------|
|--------------------|--------------|

422A Momentary SPDT, ADA Blue & SYMBOL

423 Integrated Electronic Timer, adj. 1-60 sec, 12/24VDC, 2A DPDT Contact, UL 294 Listed PUSH TO EXIT