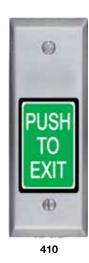

# 410 & 420 Series Exit Switches

The illuminated switch button is two inches square for easy activation and is visually conspicuous. The high impact resistant material stands up to abuse. The "PUSH to EXIT" sign complies with NFPA requirements. The 422A is designed for access and egress applications for the ADA applications.

### 410 NARROW SERIES 1-3/4" X 1" EXIT SWITCH

| 412N | Momentary SPDT | PUSH TO EXIT |
|------|----------------|--------------|
|------|----------------|--------------|

413N Integrated Electronic Timer, adj. 1-60 sec, 12/24VDC, 2A DPDT Contact, UL 294 Listed PUSH TO EXIT