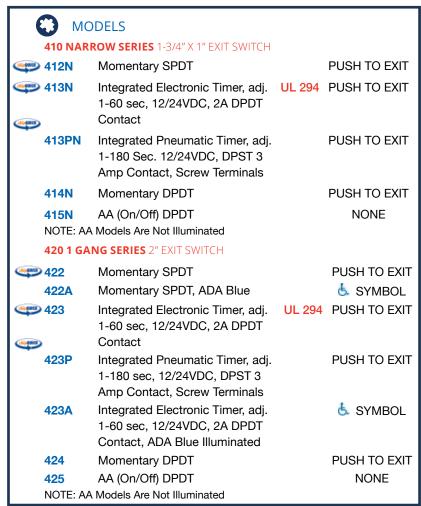

### 410 NARROW SERIES 1-3/4" X 1" EXIT SWITCH

| 412N | Momentary SPDT | PUSH TO EXIT |
|------|----------------|--------------|
|------|----------------|--------------|

413N Integrated Electronic Timer, adj. 1-60 sec, 12/24VDC, 2A DPDT Contact, UL 294 Listed PUSH TO EXIT

413PN Integrated Pneumatic Timer, adj. 1-180 sec, 12/24VDC, DPST 3 Amp Contact, Screw PUSH TO EXIT

**Terminals** 

414N Momentary DPDT PUSH TO EXIT

415N AA (On/Off) DPDT NONE

NOTE: AA Models Are Not Illuminated

### 420 1 GANG SERIES 2" EXIT SWITCH

| 422 Momentary SPDT | PUSH TO EXIT |
|--------------------|--------------|
|--------------------|--------------|

422A Momentary SPDT, ADA Blue & SYMBOL

423 Integrated Electronic Timer, adj. 1-60 sec, 12/24VDC, 2A DPDT Contact, UL 294 Listed PUSH TO EXIT

423P Integrated Pneumatic Timer, adj. 1-180 sec, 12/24VDC, DPST 3 Amp Contact, Screw PUSH TO EXIT

**Terminals** 

423A Integrated Electronic Timer, adj. 1-60 sec, 12/24VDC, 2A DPDT Contact, ADA Blue & SYMBOL

Illuminated

424 Momentary DPDT PUSH TO EXIT

425 AA (On/Off) DPDT NONE

NOTE: AA Models Are Not Illuminated