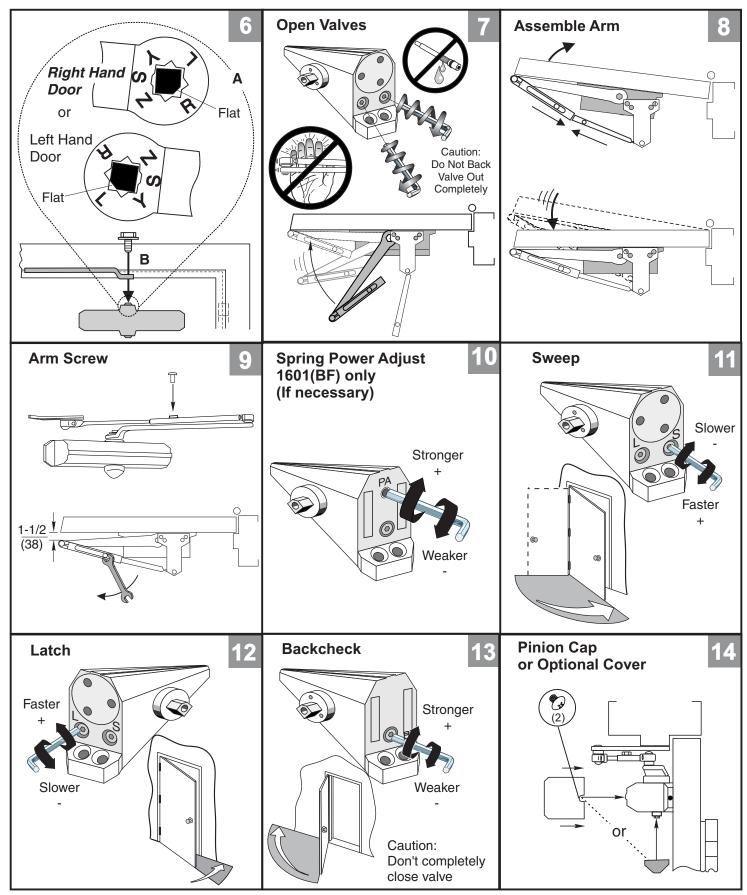

# 1600 Series Adjustments

Copyright © 2001, 2014 Yale Security Inc., an ASSA ABLOY Group company. All rights reserved. Reproduction in whole or in part without the express written permission of Yale Security Inc. is prohibited. 3000 Highway 74 East • Monroe, NC 28112 Tel: (877)-974-2255 • Fax: (800)-338-0965 www.nortondoorcontrols.com ASSA ABLOY, the global leader in door opening solutions