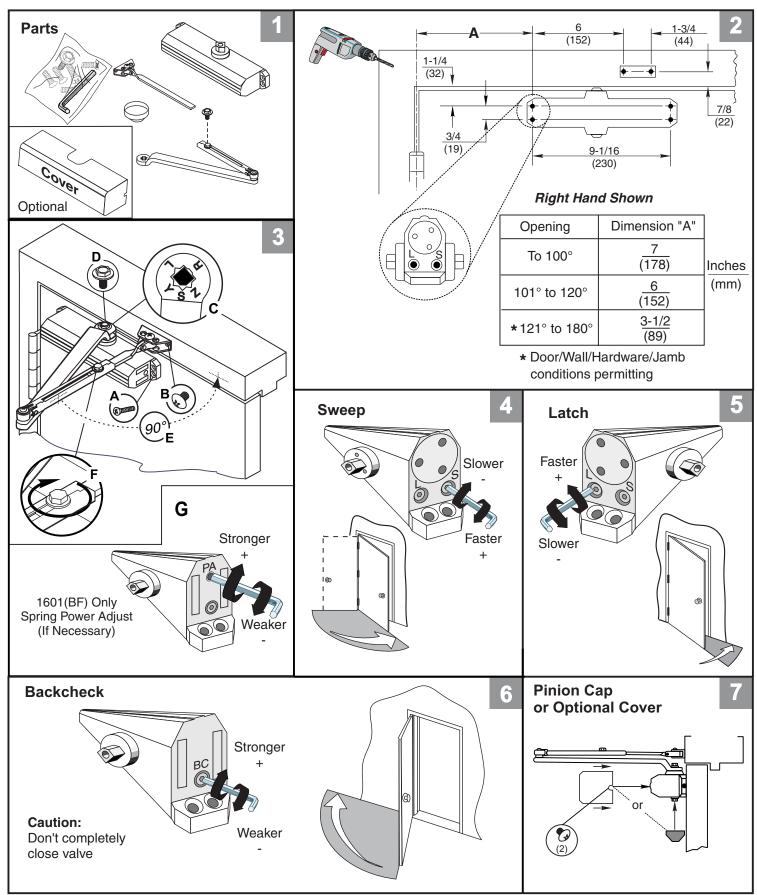

# **1600 Series**

Non Hold Open Door Closers — Regular Arm

ASSA ABLOY

Copyright © 2001, 2014 Yale Security Inc., an ASSA ABLOY Group company. All rights reserved. Reproduction in whole or in part without the express written permission of Yale Security Inc. is prohibited. 2 ASSA ABLOY, the global leader in door opening solutions 80-9316-2502-020 (05-14)