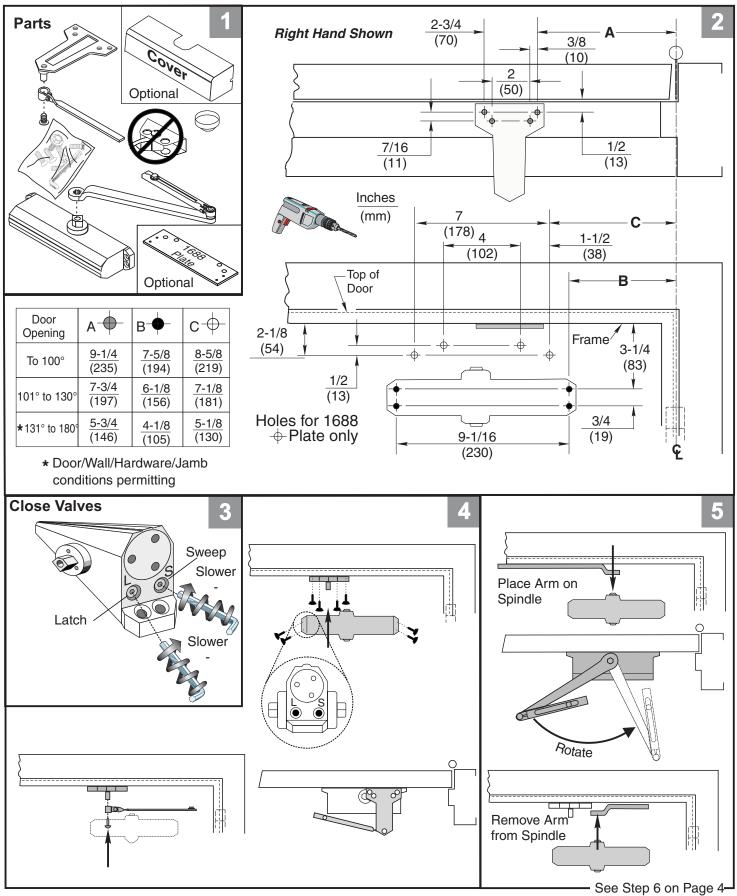

## **1600 Series** Non Hold Open Door Closers — **Parallel Arm**

### **1600 Series** Non Hold Open Door Closers — Parallel Arm