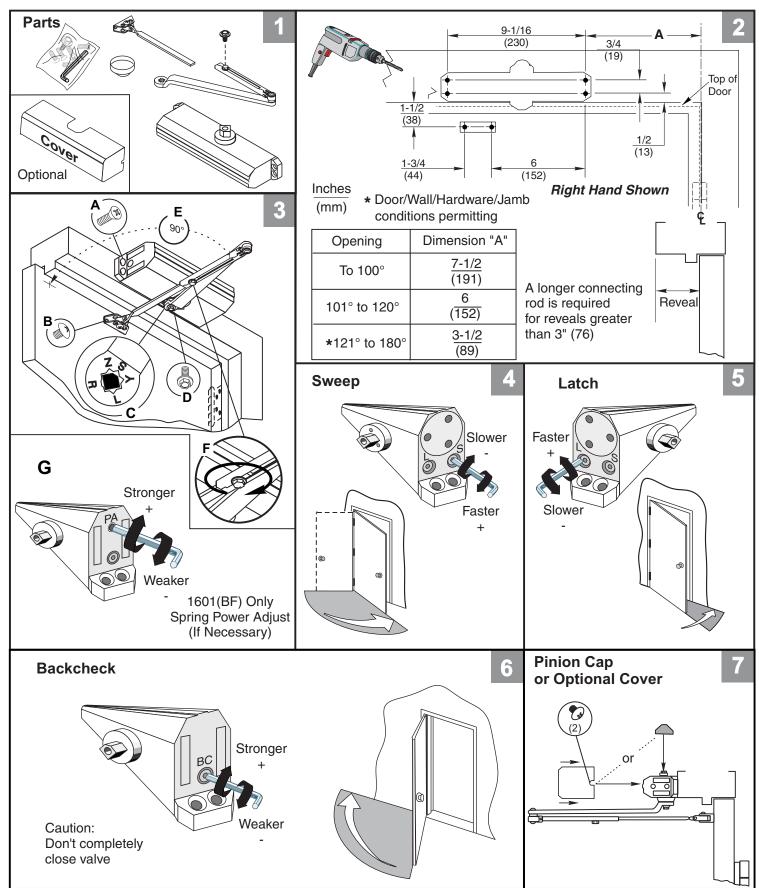

# **1600 Series**

Non Hold Open Door Closers — Regular Arm

ASSA ABLOY

Copyright © 2001, 2014 Yale Security Inc., an ASSA ABLOY Group company. All rights reserved. Reproduction in whole or in part without the express written permission of Yale Security Inc. is prohibited. 2 ASSA ABLOY, the global leader in door opening solutions 80-9316-2502-020 (05-14)

# 1600 Series Adjustments

Copyright © 2001, 2014 Yale Security Inc., an ASSA ABLOY Group company. All rights reserved. Reproduction in whole or in part without the express written permission of Yale Security Inc. is prohibited. 3000 Highway 74 East • Monroe, NC 28112 Tel: (877)-974-2255 • Fax: (800)-338-0965 www.nortondoorcontrols.com ASSA ABLOY, the global leader in door opening solutions