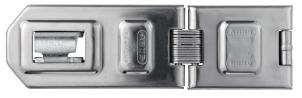

## STAINLESS STEEL HASP 140 SERIES

## Key Features

- Hasp and hinge pins made of stainless steel
- Tough construction
- Hinge pins protected against attack
- Hardened staple
- Ideal in combination with Diskus<sup>®</sup> padlocks
- Made in Germany

| Item    | Shackle<br>Height | Body<br>Width | Pins in<br>Cylinder | Body<br>Material                  | Shackle Material |
|---------|-------------------|---------------|---------------------|-----------------------------------|------------------|
| 140/120 | 1/2''             | 5/8"          | 7/8''               | 4 <sup>11</sup> / <sub>16</sub> " | Stainless Steel  |
| 140/190 | 1/2''             | 5/8"          | 7/8"                | 7 3/8″                            | Stainless Steel  |