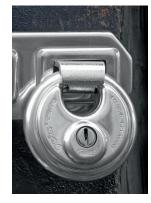

## Stainless Steel Hasp

ABUS offers a wide range of secure and versatile security hasps. Unique design and superior construction protects against the most common, the **most ingenious** and the **most brutal attacks.** 

## Key Features

- Hasp and hinge pins made of stainless steel
- Tough construction
- Hinge pins protected against attack
- Hardened staple
- Ideal in combination with Diskus<sup>®</sup> padlocks
- Made in Germany