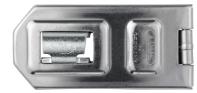

## STAINLESS STEEL HASP 140 SERIES

## Key Features

- Hasp and hinge pins made of stainless steel
- Tough construction
- Hinge pins protected against attack
- Hardened staple
- Ideal in combination with Diskus<sup>®</sup> padlocks
- Made in Germany

| Item    | Shackle<br>Height | Body<br>Width | Pins in<br>Cylinder | Body<br>Material                  | Shackle Material |
|---------|-------------------|---------------|---------------------|-----------------------------------|------------------|
| 140/120 | 1/2''             | 5/8"          | 7/8''               | 4 <sup>11</sup> / <sub>16</sub> " | Stainless Steel  |
| 140/190 | 1/2''             | 5/8"          | 7/8"                | 7 3/8″                            | Stainless Steel  |