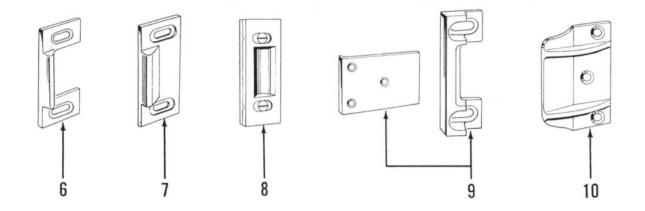

# ED7200

| ED7000 Owner's Manua |
|----------------------|
|----------------------|

PART NO.

| TEM | PART N                                          | AME and DESCRIPTIC       | N       | PART NO. | ITEM                       | PART           | NAME a       | nd DESCRIPTIC     | NC  |
|-----|-------------------------------------------------|--------------------------|---------|----------|----------------------------|----------------|--------------|-------------------|-----|
| 1   |                                                 | egularly 31 11/16" long, |         | 141L59   | 10                         | ADJ. STRIKE    | (includes    | screws)           |     |
|     | UI                                              | nless otherwise specifie | d       |          | 11                         | REINFORCIN     | G TUBE s     | specify length    | 2   |
| 2   | WRENCH                                          |                          |         | 123F53   | 12                         | ACTIVE CASE    |              |                   |     |
| 3   |                                                 | SCREW PACKET 13          |         | 329F75   | 13                         | COVER E        | D7200,       | 00                |     |
|     | No Outside Trim,<br>For Active & Inactive Cases |                          | 4" Door | 269F91   |                            |                | D7200 x      | M66               | ī   |
|     | (4 each Sex Nuts                                | & Bolts) 21/             | 4" Door | 270F01   |                            |                | D7200 x      | M52,<br>M52 x M66 |     |
|     | ED7200.                                         | 1 <sup>3</sup> /         | 8" Door | 329F76   | 14                         |                |              | HEAD MACHINE SC   | REW |
|     | ED7200 x M52                                    |                          | 4" Door | 269F92   | 15                         | SCREW          |              |                   |     |
|     | ED7200 x M66<br>(2 each Sex Nuts                |                          | 4" Door | 270F02   | 16                         | LATCH RETR     | ACTOR        | ED7200 x M6       | 66  |
| 4   | ACTIVE CASE                                     | ED7200                   | R. H.   | 269F69   |                            |                |              |                   |     |
|     | SUB ASS'Y                                       | 201200                   | L. H.   | 269F70   |                            |                | L.           | ED7200            |     |
|     |                                                 | ED7200 x M52             | R. H.   | 269F71   | 17                         | LEVER PIVO     | г            |                   |     |
|     | LD/200 X MOL                                    |                          | 269F72  | 18       | 59-040-187-05-0750 ROLLPIN |                | ROLLPIN      |                   |     |
|     |                                                 | ED7200 x M66 R. H.       |         | 269F65   | 19                         | LEVER          |              |                   | 5   |
|     |                                                 | LD/200 x moo             | L. H.   | 269F66   |                            |                |              |                   | i   |
|     |                                                 | ED7200 x M52 x M6        | R. H.   | 269F67   | 20 LATCH PIN               |                |              |                   | -   |
|     |                                                 | ED1200 X WI32 X WI       | L. H.   | 269F68   | 21                         | BUSHING        |              |                   |     |
|     |                                                 | -                        |         |          | 22                         | NYLINER        |              |                   |     |
|     |                                                 |                          |         | 1 1      | 23                         | LATCH SPRIN    | IG           |                   |     |
|     |                                                 |                          |         |          | 24                         | WASHER         | E            | D7200 x M66       | 10  |
| 5   | INACTIVE CASE                                   | ED7200,<br>ED7200 x M66  | R. H.   | 269F73   |                            |                | E            | 07200             |     |
|     |                                                 | ED/200 X 1000            | L.H.    | 269F74   | 25                         | SPRING WAS     | HER          | and the stay of   |     |
|     |                                                 |                          | L. N.   | 209774   | 26                         | HUB            |              |                   |     |
|     |                                                 | ED7200 x M52,            | R. H.   | 269F75   | 27                         | HUB SHANK      |              |                   |     |
|     |                                                 | ED7200 x M66 x M52       | 2       |          | 28                         | HOLDBACK S     | LEEVE        |                   |     |
|     |                                                 |                          | L. H.   | 269F76   | 29                         | NYLON WASH     | HER          |                   |     |
| 6   | ADJ. STRIKE (inc                                | cludes screws)           |         | 145F56   | 30                         | 5/16-24 UNF-2A | X 11/2" FH S | OCKET MACHINE     | SCR |
| 7   | ADJ. STRIKE (inc                                | cludes screws)           |         | 145F55   | 31                         | LATCH SUB A    | SS'Y         |                   |     |
| 8   | ADJ. STRIKE (inc                                | ludes screws)            |         | 142F43   | 32                         | DOGGING DE     | VICE SU      | B ASS'Y           |     |
| 9   | ADJ. STRIKE (inc                                | ludes screws)            |         | 300F71   | 33                         | TENON SUB      | ASS'Y        |                   |     |

| 10 | ADJ. STRIKE (includes    | screws)                                                                                                                                                                                                                                                                                                                                                                                                                                                                                                                                                                                                                                                                                                                                                                                                                                                                                                                                                                                                                                                                                                                                                                                                                                                                                                                                                                                                                                                                                                                                                                                                                                                                                                                                                                                                                                                                                                                                                                                                                                                                                                                        | 292F41 |
|----|--------------------------|--------------------------------------------------------------------------------------------------------------------------------------------------------------------------------------------------------------------------------------------------------------------------------------------------------------------------------------------------------------------------------------------------------------------------------------------------------------------------------------------------------------------------------------------------------------------------------------------------------------------------------------------------------------------------------------------------------------------------------------------------------------------------------------------------------------------------------------------------------------------------------------------------------------------------------------------------------------------------------------------------------------------------------------------------------------------------------------------------------------------------------------------------------------------------------------------------------------------------------------------------------------------------------------------------------------------------------------------------------------------------------------------------------------------------------------------------------------------------------------------------------------------------------------------------------------------------------------------------------------------------------------------------------------------------------------------------------------------------------------------------------------------------------------------------------------------------------------------------------------------------------------------------------------------------------------------------------------------------------------------------------------------------------------------------------------------------------------------------------------------------------|--------|
| 11 | REINFORCING TUBE         | specify length                                                                                                                                                                                                                                                                                                                                                                                                                                                                                                                                                                                                                                                                                                                                                                                                                                                                                                                                                                                                                                                                                                                                                                                                                                                                                                                                                                                                                                                                                                                                                                                                                                                                                                                                                                                                                                                                                                                                                                                                                                                                                                                 | 141L54 |
| 12 | ACTIVE CASE              |                                                                                                                                                                                                                                                                                                                                                                                                                                                                                                                                                                                                                                                                                                                                                                                                                                                                                                                                                                                                                                                                                                                                                                                                                                                                                                                                                                                                                                                                                                                                                                                                                                                                                                                                                                                                                                                                                                                                                                                                                                                                                                                                | 269F36 |
| 13 | COVER ED7200, R.H.       |                                                                                                                                                                                                                                                                                                                                                                                                                                                                                                                                                                                                                                                                                                                                                                                                                                                                                                                                                                                                                                                                                                                                                                                                                                                                                                                                                                                                                                                                                                                                                                                                                                                                                                                                                                                                                                                                                                                                                                                                                                                                                                                                | 269F33 |
|    | ED7200 >                 | k M66 L. H.                                                                                                                                                                                                                                                                                                                                                                                                                                                                                                                                                                                                                                                                                                                                                                                                                                                                                                                                                                                                                                                                                                                                                                                                                                                                                                                                                                                                                                                                                                                                                                                                                                                                                                                                                                                                                                                                                                                                                                                                                                                                                                                    | 269F34 |
|    | ED7200>                  | x M52,<br>x M52 x M66                                                                                                                                                                                                                                                                                                                                                                                                                                                                                                                                                                                                                                                                                                                                                                                                                                                                                                                                                                                                                                                                                                                                                                                                                                                                                                                                                                                                                                                                                                                                                                                                                                                                                                                                                                                                                                                                                                                                                                                                                                                                                                          | 269F34 |
| 14 | 10-32 X 1* PHILLIPS FLAT | HEAD MACHINE SCREW                                                                                                                                                                                                                                                                                                                                                                                                                                                                                                                                                                                                                                                                                                                                                                                                                                                                                                                                                                                                                                                                                                                                                                                                                                                                                                                                                                                                                                                                                                                                                                                                                                                                                                                                                                                                                                                                                                                                                                                                                                                                                                             | 291F57 |
| 15 | SCREW                    |                                                                                                                                                                                                                                                                                                                                                                                                                                                                                                                                                                                                                                                                                                                                                                                                                                                                                                                                                                                                                                                                                                                                                                                                                                                                                                                                                                                                                                                                                                                                                                                                                                                                                                                                                                                                                                                                                                                                                                                                                                                                                                                                | 333F51 |
| 16 | LATCH RETRACTOR          | ED7200 x M66                                                                                                                                                                                                                                                                                                                                                                                                                                                                                                                                                                                                                                                                                                                                                                                                                                                                                                                                                                                                                                                                                                                                                                                                                                                                                                                                                                                                                                                                                                                                                                                                                                                                                                                                                                                                                                                                                                                                                                                                                                                                                                                   | 269F39 |
|    | _                        | ED7200                                                                                                                                                                                                                                                                                                                                                                                                                                                                                                                                                                                                                                                                                                                                                                                                                                                                                                                                                                                                                                                                                                                                                                                                                                                                                                                                                                                                                                                                                                                                                                                                                                                                                                                                                                                                                                                                                                                                                                                                                                                                                                                         | 269F40 |
| 17 | LEVER PIVOT              |                                                                                                                                                                                                                                                                                                                                                                                                                                                                                                                                                                                                                                                                                                                                                                                                                                                                                                                                                                                                                                                                                                                                                                                                                                                                                                                                                                                                                                                                                                                                                                                                                                                                                                                                                                                                                                                                                                                                                                                                                                                                                                                                | 269F48 |
| 18 | 59-040-187-05-0750       | ROLLPIN                                                                                                                                                                                                                                                                                                                                                                                                                                                                                                                                                                                                                                                                                                                                                                                                                                                                                                                                                                                                                                                                                                                                                                                                                                                                                                                                                                                                                                                                                                                                                                                                                                                                                                                                                                                                                                                                                                                                                                                                                                                                                                                        | 228F80 |
| 19 | LEVER                    | R. H.                                                                                                                                                                                                                                                                                                                                                                                                                                                                                                                                                                                                                                                                                                                                                                                                                                                                                                                                                                                                                                                                                                                                                                                                                                                                                                                                                                                                                                                                                                                                                                                                                                                                                                                                                                                                                                                                                                                                                                                                                                                                                                                          | 269F32 |
|    |                          | L. H.                                                                                                                                                                                                                                                                                                                                                                                                                                                                                                                                                                                                                                                                                                                                                                                                                                                                                                                                                                                                                                                                                                                                                                                                                                                                                                                                                                                                                                                                                                                                                                                                                                                                                                                                                                                                                                                                                                                                                                                                                                                                                                                          | 269F31 |
| 20 | LATCH PIN                |                                                                                                                                                                                                                                                                                                                                                                                                                                                                                                                                                                                                                                                                                                                                                                                                                                                                                                                                                                                                                                                                                                                                                                                                                                                                                                                                                                                                                                                                                                                                                                                                                                                                                                                                                                                                                                                                                                                                                                                                                                                                                                                                | 269F58 |
| 21 | BUSHING                  | and the second s | 269F49 |
| 22 | NYLINER                  |                                                                                                                                                                                                                                                                                                                                                                                                                                                                                                                                                                                                                                                                                                                                                                                                                                                                                                                                                                                                                                                                                                                                                                                                                                                                                                                                                                                                                                                                                                                                                                                                                                                                                                                                                                                                                                                                                                                                                                                                                                                                                                                                | 269F47 |
| 23 | LATCH SPRING             |                                                                                                                                                                                                                                                                                                                                                                                                                                                                                                                                                                                                                                                                                                                                                                                                                                                                                                                                                                                                                                                                                                                                                                                                                                                                                                                                                                                                                                                                                                                                                                                                                                                                                                                                                                                                                                                                                                                                                                                                                                                                                                                                | 269F53 |
| 24 | WASHER                   | D7200 x M66                                                                                                                                                                                                                                                                                                                                                                                                                                                                                                                                                                                                                                                                                                                                                                                                                                                                                                                                                                                                                                                                                                                                                                                                                                                                                                                                                                                                                                                                                                                                                                                                                                                                                                                                                                                                                                                                                                                                                                                                                                                                                                                    | 269F56 |
|    | E                        | D7200                                                                                                                                                                                                                                                                                                                                                                                                                                                                                                                                                                                                                                                                                                                                                                                                                                                                                                                                                                                                                                                                                                                                                                                                                                                                                                                                                                                                                                                                                                                                                                                                                                                                                                                                                                                                                                                                                                                                                                                                                                                                                                                          | 269F55 |
| 25 | SPRING WASHER            |                                                                                                                                                                                                                                                                                                                                                                                                                                                                                                                                                                                                                                                                                                                                                                                                                                                                                                                                                                                                                                                                                                                                                                                                                                                                                                                                                                                                                                                                                                                                                                                                                                                                                                                                                                                                                                                                                                                                                                                                                                                                                                                                | 269F57 |
| 26 | HUB                      |                                                                                                                                                                                                                                                                                                                                                                                                                                                                                                                                                                                                                                                                                                                                                                                                                                                                                                                                                                                                                                                                                                                                                                                                                                                                                                                                                                                                                                                                                                                                                                                                                                                                                                                                                                                                                                                                                                                                                                                                                                                                                                                                | 269F37 |
| 27 | HUB SHANK                |                                                                                                                                                                                                                                                                                                                                                                                                                                                                                                                                                                                                                                                                                                                                                                                                                                                                                                                                                                                                                                                                                                                                                                                                                                                                                                                                                                                                                                                                                                                                                                                                                                                                                                                                                                                                                                                                                                                                                                                                                                                                                                                                | 269F52 |
| 28 | HOLDBACK SLEEVE          |                                                                                                                                                                                                                                                                                                                                                                                                                                                                                                                                                                                                                                                                                                                                                                                                                                                                                                                                                                                                                                                                                                                                                                                                                                                                                                                                                                                                                                                                                                                                                                                                                                                                                                                                                                                                                                                                                                                                                                                                                                                                                                                                | 269F46 |
| 29 | NYLON WASHER             |                                                                                                                                                                                                                                                                                                                                                                                                                                                                                                                                                                                                                                                                                                                                                                                                                                                                                                                                                                                                                                                                                                                                                                                                                                                                                                                                                                                                                                                                                                                                                                                                                                                                                                                                                                                                                                                                                                                                                                                                                                                                                                                                | 164F32 |
| 30 |                          | SOCKET MACHINE SCREW                                                                                                                                                                                                                                                                                                                                                                                                                                                                                                                                                                                                                                                                                                                                                                                                                                                                                                                                                                                                                                                                                                                                                                                                                                                                                                                                                                                                                                                                                                                                                                                                                                                                                                                                                                                                                                                                                                                                                                                                                                                                                                           | 261F31 |
| 31 | LATCH SUB ASS'Y          |                                                                                                                                                                                                                                                                                                                                                                                                                                                                                                                                                                                                                                                                                                                                                                                                                                                                                                                                                                                                                                                                                                                                                                                                                                                                                                                                                                                                                                                                                                                                                                                                                                                                                                                                                                                                                                                                                                                                                                                                                                                                                                                                | 376F42 |
| 32 | DOGGING DEVICE SU        | JB ASS'Y                                                                                                                                                                                                                                                                                                                                                                                                                                                                                                                                                                                                                                                                                                                                                                                                                                                                                                                                                                                                                                                                                                                                                                                                                                                                                                                                                                                                                                                                                                                                                                                                                                                                                                                                                                                                                                                                                                                                                                                                                                                                                                                       | 321F90 |
| 33 | TENON SUB ASS'Y          |                                                                                                                                                                                                                                                                                                                                                                                                                                                                                                                                                                                                                                                                                                                                                                                                                                                                                                                                                                                                                                                                                                                                                                                                                                                                                                                                                                                                                                                                                                                                                                                                                                                                                                                                                                                                                                                                                                                                                                                                                                                                                                                                | 378F74 |