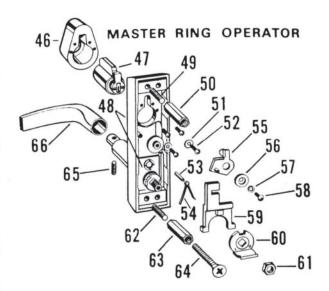

# ED7200

| ED7000 Owner's Manua |
|----------------------|
|----------------------|

PART NO.

| TEM | PART N                                          | AME and DESCRIPTIC       | N       | PART NO. | ITEM                       | PART           | NAME a       | nd DESCRIPTIC     | NC  |
|-----|-------------------------------------------------|--------------------------|---------|----------|----------------------------|----------------|--------------|-------------------|-----|
| 1   |                                                 | egularly 31 11/16" long, |         | 141L59   | 10                         | ADJ. STRIKE    | (includes    | screws)           |     |
|     | UI                                              | nless otherwise specifie | d       |          | 11                         | REINFORCIN     | G TUBE s     | specify length    | 2   |
| 2   | WRENCH                                          |                          |         | 123F53   | 12                         | ACTIVE CASE    |              |                   |     |
| 3   |                                                 | SCREW PACKET 13          |         | 329F75   | 13                         | COVER E        | D7200,       | 00                |     |
|     | No Outside Trim,<br>For Active & Inactive Cases |                          | 4" Door | 269F91   |                            |                | D7200 x      | M66               | ī   |
|     | (4 each Sex Nuts                                | & Bolts) 21/             | 4" Door | 270F01   |                            |                | D7200 x      | M52,<br>M52 x M66 |     |
|     | ED7200.                                         | 1 <sup>3</sup> /         | 8" Door | 329F76   | 14                         |                |              | HEAD MACHINE SC   | REW |
|     | ED7200 x M52                                    |                          | 4" Door | 269F92   | 15                         | SCREW          |              |                   |     |
|     | ED7200 x M66<br>(2 each Sex Nuts                |                          | 4" Door | 270F02   | 16                         | LATCH RETR     | ACTOR        | ED7200 x M6       | 66  |
| 4   | ACTIVE CASE                                     | ED7200                   | R. H.   | 269F69   |                            |                |              |                   |     |
|     | SUB ASS'Y                                       | 201200                   | L. H.   | 269F70   |                            |                | L.           | ED7200            |     |
|     |                                                 | ED7200 x M52             | R. H.   | 269F71   | 17                         | LEVER PIVO     | г            |                   |     |
|     | LD/200 X MOL                                    |                          | 269F72  | 18       | 59-040-187-05-0750 ROLLPIN |                | ROLLPIN      |                   |     |
|     |                                                 | ED7200 x M66 R. H.       |         | 269F65   | 19                         | LEVER          |              |                   | 5   |
|     |                                                 | LD/200 x moo             | L. H.   | 269F66   |                            |                |              |                   | i   |
|     |                                                 | ED7200 x M52 x M6        | R. H.   | 269F67   | 20 LATCH PIN               |                |              |                   | -   |
|     |                                                 | ED1200 X WI32 X WI       | L. H.   | 269F68   | 21                         | BUSHING        |              |                   |     |
|     |                                                 | -                        |         |          | 22                         | NYLINER        |              |                   |     |
|     |                                                 |                          |         | 1 1      | 23                         | LATCH SPRIN    | IG           |                   |     |
|     |                                                 |                          |         |          | 24                         | WASHER         | E            | D7200 x M66       | 10  |
| 5   | INACTIVE CASE                                   | ED7200,<br>ED7200 x M66  | R. H.   | 269F73   |                            |                | E            | 07200             |     |
|     |                                                 | ED/200 X 1000            | L.H.    | 269F74   | 25                         | SPRING WAS     | HER          | and the stay of   |     |
|     |                                                 |                          | L. N.   | 209774   | 26                         | HUB            |              |                   |     |
|     |                                                 | ED7200 x M52,            | R. H.   | 269F75   | 27                         | HUB SHANK      |              |                   |     |
|     |                                                 | ED7200 x M66 x M52       | 2       |          | 28                         | HOLDBACK S     | LEEVE        |                   |     |
|     |                                                 |                          | L. H.   | 269F76   | 29                         | NYLON WASH     | HER          |                   |     |
| 6   | ADJ. STRIKE (inc                                | cludes screws)           |         | 145F56   | 30                         | 5/16-24 UNF-2A | X 11/2" FH S | OCKET MACHINE     | SCR |
| 7   | ADJ. STRIKE (inc                                | cludes screws)           |         | 145F55   | 31                         | LATCH SUB A    | SS'Y         |                   |     |
| 8   | ADJ. STRIKE (inc                                | ludes screws)            |         | 142F43   | 32                         | DOGGING DE     | VICE SU      | B ASS'Y           |     |
| 9   | ADJ. STRIKE (inc                                | ludes screws)            |         | 300F71   | 33                         | TENON SUB      | ASS'Y        |                   |     |

| 10 | ADJ. STRIKE (includes    | screws)                                                                                                                                                                                                                                                                                                                                                                                                                                                                                                                                                                                                                                                                                                                                                                                                                                                                                                                                                                                                                                                                                                                                                                                                                                                                                                                                                                                                                                                                                                                                                                                                                                                                                                                                                                                                                                                                                                                                                                                                                                                                                                                        | 292F41 |
|----|--------------------------|--------------------------------------------------------------------------------------------------------------------------------------------------------------------------------------------------------------------------------------------------------------------------------------------------------------------------------------------------------------------------------------------------------------------------------------------------------------------------------------------------------------------------------------------------------------------------------------------------------------------------------------------------------------------------------------------------------------------------------------------------------------------------------------------------------------------------------------------------------------------------------------------------------------------------------------------------------------------------------------------------------------------------------------------------------------------------------------------------------------------------------------------------------------------------------------------------------------------------------------------------------------------------------------------------------------------------------------------------------------------------------------------------------------------------------------------------------------------------------------------------------------------------------------------------------------------------------------------------------------------------------------------------------------------------------------------------------------------------------------------------------------------------------------------------------------------------------------------------------------------------------------------------------------------------------------------------------------------------------------------------------------------------------------------------------------------------------------------------------------------------------|--------|
| 11 | REINFORCING TUBE         | specify length                                                                                                                                                                                                                                                                                                                                                                                                                                                                                                                                                                                                                                                                                                                                                                                                                                                                                                                                                                                                                                                                                                                                                                                                                                                                                                                                                                                                                                                                                                                                                                                                                                                                                                                                                                                                                                                                                                                                                                                                                                                                                                                 | 141L54 |
| 12 | ACTIVE CASE              |                                                                                                                                                                                                                                                                                                                                                                                                                                                                                                                                                                                                                                                                                                                                                                                                                                                                                                                                                                                                                                                                                                                                                                                                                                                                                                                                                                                                                                                                                                                                                                                                                                                                                                                                                                                                                                                                                                                                                                                                                                                                                                                                | 269F36 |
| 13 | COVER ED7200, R.H.       |                                                                                                                                                                                                                                                                                                                                                                                                                                                                                                                                                                                                                                                                                                                                                                                                                                                                                                                                                                                                                                                                                                                                                                                                                                                                                                                                                                                                                                                                                                                                                                                                                                                                                                                                                                                                                                                                                                                                                                                                                                                                                                                                | 269F33 |
|    | ED7200 >                 | k M66 L. H.                                                                                                                                                                                                                                                                                                                                                                                                                                                                                                                                                                                                                                                                                                                                                                                                                                                                                                                                                                                                                                                                                                                                                                                                                                                                                                                                                                                                                                                                                                                                                                                                                                                                                                                                                                                                                                                                                                                                                                                                                                                                                                                    | 269F34 |
|    | ED7200>                  | x M52,<br>x M52 x M66                                                                                                                                                                                                                                                                                                                                                                                                                                                                                                                                                                                                                                                                                                                                                                                                                                                                                                                                                                                                                                                                                                                                                                                                                                                                                                                                                                                                                                                                                                                                                                                                                                                                                                                                                                                                                                                                                                                                                                                                                                                                                                          | 269F34 |
| 14 | 10-32 X 1* PHILLIPS FLAT | HEAD MACHINE SCREW                                                                                                                                                                                                                                                                                                                                                                                                                                                                                                                                                                                                                                                                                                                                                                                                                                                                                                                                                                                                                                                                                                                                                                                                                                                                                                                                                                                                                                                                                                                                                                                                                                                                                                                                                                                                                                                                                                                                                                                                                                                                                                             | 291F57 |
| 15 | SCREW                    |                                                                                                                                                                                                                                                                                                                                                                                                                                                                                                                                                                                                                                                                                                                                                                                                                                                                                                                                                                                                                                                                                                                                                                                                                                                                                                                                                                                                                                                                                                                                                                                                                                                                                                                                                                                                                                                                                                                                                                                                                                                                                                                                | 333F51 |
| 16 | LATCH RETRACTOR          | ED7200 x M66                                                                                                                                                                                                                                                                                                                                                                                                                                                                                                                                                                                                                                                                                                                                                                                                                                                                                                                                                                                                                                                                                                                                                                                                                                                                                                                                                                                                                                                                                                                                                                                                                                                                                                                                                                                                                                                                                                                                                                                                                                                                                                                   | 269F39 |
|    | _                        | ED7200                                                                                                                                                                                                                                                                                                                                                                                                                                                                                                                                                                                                                                                                                                                                                                                                                                                                                                                                                                                                                                                                                                                                                                                                                                                                                                                                                                                                                                                                                                                                                                                                                                                                                                                                                                                                                                                                                                                                                                                                                                                                                                                         | 269F40 |
| 17 | LEVER PIVOT              |                                                                                                                                                                                                                                                                                                                                                                                                                                                                                                                                                                                                                                                                                                                                                                                                                                                                                                                                                                                                                                                                                                                                                                                                                                                                                                                                                                                                                                                                                                                                                                                                                                                                                                                                                                                                                                                                                                                                                                                                                                                                                                                                | 269F48 |
| 18 | 59-040-187-05-0750       | ROLLPIN                                                                                                                                                                                                                                                                                                                                                                                                                                                                                                                                                                                                                                                                                                                                                                                                                                                                                                                                                                                                                                                                                                                                                                                                                                                                                                                                                                                                                                                                                                                                                                                                                                                                                                                                                                                                                                                                                                                                                                                                                                                                                                                        | 228F80 |
| 19 | LEVER                    | R. H.                                                                                                                                                                                                                                                                                                                                                                                                                                                                                                                                                                                                                                                                                                                                                                                                                                                                                                                                                                                                                                                                                                                                                                                                                                                                                                                                                                                                                                                                                                                                                                                                                                                                                                                                                                                                                                                                                                                                                                                                                                                                                                                          | 269F32 |
|    |                          | L. H.                                                                                                                                                                                                                                                                                                                                                                                                                                                                                                                                                                                                                                                                                                                                                                                                                                                                                                                                                                                                                                                                                                                                                                                                                                                                                                                                                                                                                                                                                                                                                                                                                                                                                                                                                                                                                                                                                                                                                                                                                                                                                                                          | 269F31 |
| 20 | LATCH PIN                |                                                                                                                                                                                                                                                                                                                                                                                                                                                                                                                                                                                                                                                                                                                                                                                                                                                                                                                                                                                                                                                                                                                                                                                                                                                                                                                                                                                                                                                                                                                                                                                                                                                                                                                                                                                                                                                                                                                                                                                                                                                                                                                                | 269F58 |
| 21 | BUSHING                  | and the second s | 269F49 |
| 22 | NYLINER                  |                                                                                                                                                                                                                                                                                                                                                                                                                                                                                                                                                                                                                                                                                                                                                                                                                                                                                                                                                                                                                                                                                                                                                                                                                                                                                                                                                                                                                                                                                                                                                                                                                                                                                                                                                                                                                                                                                                                                                                                                                                                                                                                                | 269F47 |
| 23 | LATCH SPRING             |                                                                                                                                                                                                                                                                                                                                                                                                                                                                                                                                                                                                                                                                                                                                                                                                                                                                                                                                                                                                                                                                                                                                                                                                                                                                                                                                                                                                                                                                                                                                                                                                                                                                                                                                                                                                                                                                                                                                                                                                                                                                                                                                | 269F53 |
| 24 | WASHER                   | D7200 x M66                                                                                                                                                                                                                                                                                                                                                                                                                                                                                                                                                                                                                                                                                                                                                                                                                                                                                                                                                                                                                                                                                                                                                                                                                                                                                                                                                                                                                                                                                                                                                                                                                                                                                                                                                                                                                                                                                                                                                                                                                                                                                                                    | 269F56 |
|    | E                        | D7200                                                                                                                                                                                                                                                                                                                                                                                                                                                                                                                                                                                                                                                                                                                                                                                                                                                                                                                                                                                                                                                                                                                                                                                                                                                                                                                                                                                                                                                                                                                                                                                                                                                                                                                                                                                                                                                                                                                                                                                                                                                                                                                          | 269F55 |
| 25 | SPRING WASHER            |                                                                                                                                                                                                                                                                                                                                                                                                                                                                                                                                                                                                                                                                                                                                                                                                                                                                                                                                                                                                                                                                                                                                                                                                                                                                                                                                                                                                                                                                                                                                                                                                                                                                                                                                                                                                                                                                                                                                                                                                                                                                                                                                | 269F57 |
| 26 | HUB                      |                                                                                                                                                                                                                                                                                                                                                                                                                                                                                                                                                                                                                                                                                                                                                                                                                                                                                                                                                                                                                                                                                                                                                                                                                                                                                                                                                                                                                                                                                                                                                                                                                                                                                                                                                                                                                                                                                                                                                                                                                                                                                                                                | 269F37 |
| 27 | HUB SHANK                |                                                                                                                                                                                                                                                                                                                                                                                                                                                                                                                                                                                                                                                                                                                                                                                                                                                                                                                                                                                                                                                                                                                                                                                                                                                                                                                                                                                                                                                                                                                                                                                                                                                                                                                                                                                                                                                                                                                                                                                                                                                                                                                                | 269F52 |
| 28 | HOLDBACK SLEEVE          |                                                                                                                                                                                                                                                                                                                                                                                                                                                                                                                                                                                                                                                                                                                                                                                                                                                                                                                                                                                                                                                                                                                                                                                                                                                                                                                                                                                                                                                                                                                                                                                                                                                                                                                                                                                                                                                                                                                                                                                                                                                                                                                                | 269F46 |
| 29 | NYLON WASHER             |                                                                                                                                                                                                                                                                                                                                                                                                                                                                                                                                                                                                                                                                                                                                                                                                                                                                                                                                                                                                                                                                                                                                                                                                                                                                                                                                                                                                                                                                                                                                                                                                                                                                                                                                                                                                                                                                                                                                                                                                                                                                                                                                | 164F32 |
| 30 |                          | SOCKET MACHINE SCREW                                                                                                                                                                                                                                                                                                                                                                                                                                                                                                                                                                                                                                                                                                                                                                                                                                                                                                                                                                                                                                                                                                                                                                                                                                                                                                                                                                                                                                                                                                                                                                                                                                                                                                                                                                                                                                                                                                                                                                                                                                                                                                           | 261F31 |
| 31 | LATCH SUB ASS'Y          |                                                                                                                                                                                                                                                                                                                                                                                                                                                                                                                                                                                                                                                                                                                                                                                                                                                                                                                                                                                                                                                                                                                                                                                                                                                                                                                                                                                                                                                                                                                                                                                                                                                                                                                                                                                                                                                                                                                                                                                                                                                                                                                                | 376F42 |
| 32 | DOGGING DEVICE SU        | JB ASS'Y                                                                                                                                                                                                                                                                                                                                                                                                                                                                                                                                                                                                                                                                                                                                                                                                                                                                                                                                                                                                                                                                                                                                                                                                                                                                                                                                                                                                                                                                                                                                                                                                                                                                                                                                                                                                                                                                                                                                                                                                                                                                                                                       | 321F90 |
| 33 | TENON SUB ASS'Y          |                                                                                                                                                                                                                                                                                                                                                                                                                                                                                                                                                                                                                                                                                                                                                                                                                                                                                                                                                                                                                                                                                                                                                                                                                                                                                                                                                                                                                                                                                                                                                                                                                                                                                                                                                                                                                                                                                                                                                                                                                                                                                                                                | 378F74 |