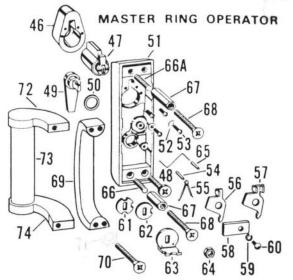

|        | 352F06      |
| 69   | PULL SA          |                                |        | 404F57      |
| 70   | SCREW            | for 13/4" dr 1/4-20 X 25/8" OH | IMS-PH | 285F33      |
|      | PACKET           | for 21/4" dr 1/4-20 X 31/8" Of | IMS-PH | 222F94      |
| 1    | Ś                |                                |        |             |
| 72   | BRACKET T        | OP                             | R. H.  | 362F98      |
|      |                  |                                | L. H.  | 362F99      |
| 73   | GRIP             |                                |        | 328F80      |
| 74   | BRACKET B        | MOTTOM                         | R. H.  | 363F02      |
|      |                  |                                | L. H.  | 363F03      |



| ITEM     | PAR              | T NAME and DESCRIPTI          | ON         | PART NO.    |
|----------|------------------|-------------------------------|------------|-------------|
| 46       | CYLINDER A       | SSEMBLY (for Master Rin       | ng Cyl.) A | s Cataloged |
| 47       | MASTER RI        | NG CYLINDER                   | A          | s Cataloged |
| 48       | 1/4-20 X 3/4" PH | ILLIPS BINDING HEAD MACH      | INE SCREW  | 352F06      |
| 49       | HANDLE LE        | VER                           |            | 122F64      |
| 50       | SPACER WA        | SHER (NYLON)                  |            | 122F63      |
| 51       | CASE             |                               |            | 363F07      |
| 52       | WASHER           |                               |