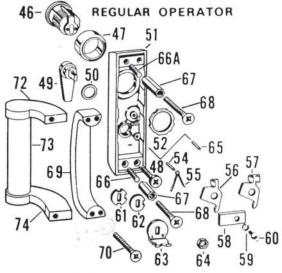

|          |
| 5    | OUTER SPRING                |                |       | 269F57   |
| 6    | SLIDE                       |                |       | 269F41   |
| 7    | LEVER PIVOT                 |                |       | 269F48   |
| 8    | #59-040-187-0750 ROL        | LPIN           |       | 228F80   |
| 9    | LEVER                       |                | R. H. | 269F32   |
|      |                             |                | L. H. | 269F31   |
| 10   | BUTTON                      |                |       | 269F54   |
| 11   | BUSHING                     |                |       | 269F49   |
| 12   | NYLINER                     |                |       | 269F47   |
| 13   | DOGGING DEVICE              |                |       | 321F90   |



# 0355, 0357, 0455, 0456, 0457



| ITEM | PAF              | RT NAME and DESCRIPTIC         | N      | PART NO     |
|------|------------------|--------------------------------|--------|-------------|
| 46   | CYLINDER         | ASSEMBLY                       | A      | s Catalogeo |
| 47   | CYLINDER         | COLLAR                         |        | 134F05      |
| 48   | 1/4-20 X 3/8" PH | HIL. BINDING HEAD MACHINE S    | CREW   | 352F06      |
| 49   | HANDLE LE        | VER                            |        | 122F64      |
| 50   | SPACER WA        | ASHER (NYLON)                  |        | 122F63      |
| 51   | CASE             |                                |        | 363F05      |
| 52   | HEX NUT          |                                |        | 129F84      |
| 54   | ROLLPIN (#       | 79-028-125-050