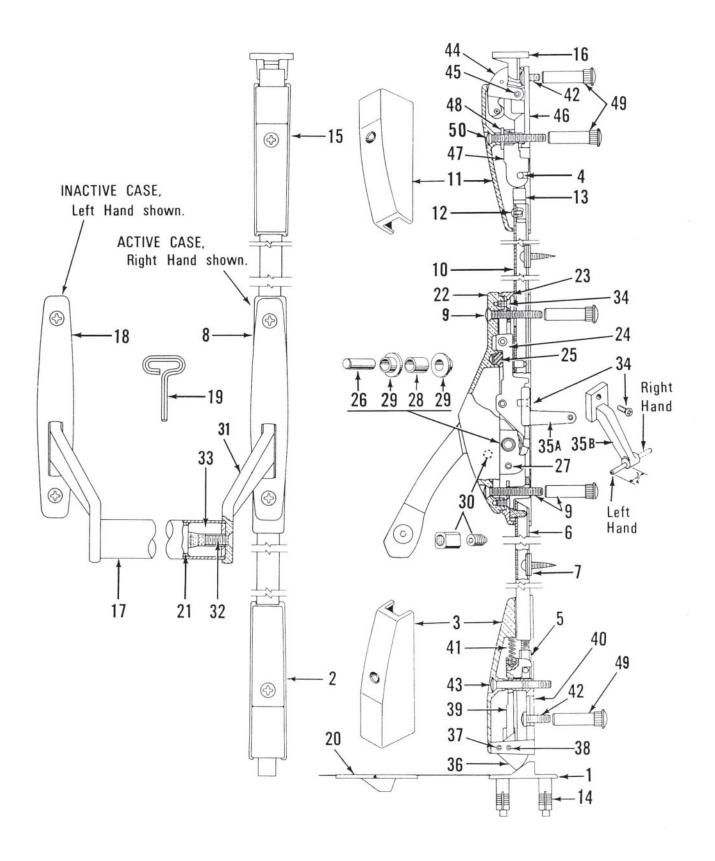

| 378F74 |

\*See page 8 for Inactive Case component parts list.



Corbin 2

## ED7400

## ED7000 Owner's Manual

| ITEM | PART NAME and                                                                                                                                                                                                                                                                                                                                                                                                                                                                                                                                                                                                                                                                                       | DESCRIP                               | PTION         |        |