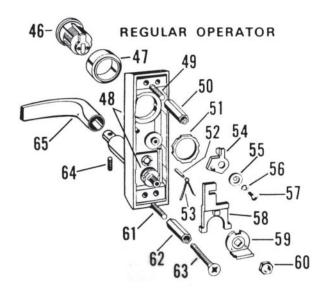

# ED7200

| ED7000 Owner's Manua |
|----------------------|
|----------------------|

PART NO.

| TEM | PART N                                          | AME and DESCRIPTIC       | N       | PART NO. | ITEM                       | PART           | NAME a       | nd DESCRIPTIC     | NC  |
|-----|-------------------------------------------------|--------------------------|---------|----------|----------------------------|----------------|--------------|-------------------|-----|
| 1   |                                                 | egularly 31 11/16" long, |         | 141L59   | 10                         | ADJ. STRIKE    | (includes    | screws)           |     |
|     | UI                                              | nless otherwise specifie | d       |          | 11                         | REINFORCIN     | G TUBE s     | specify length    | 2   |
| 2   | WRENCH                                          |                          |         | 123F53   | 12                         | ACTIVE CASE    |              |                   |     |
| 3   |                                                 | SCREW PACKET 13          |         | 329F75   | 13                         | COVER E        | D7200,       | 00                |     |
|     | No Outside Trim,<br>For Active & Inactive Cases |                          | 4" Door | 269F91   |                            |                | D7200 x      | M66               | ī   |
|     | (4 each Sex Nuts                                | & Bolts) 21/             | 4" Door | 270F01   |                            |                | D7200 x      | M52,<br>M52 x M66 |     |
|     | ED7200.                                         | 1 <sup>3</sup> /         | 8" Door | 329F76   | 14                         |                |              | HEAD MACHINE SC   | REW |
|     | ED7200 x M52                                    |                          | 4" Door | 269F92   | 15                         | SCREW          |              |                   |     |
|     | ED7200 x M66<br>(2 each Sex Nuts                |                          | 4" Door | 270F02   | 16                         | LATCH RETR     | ACTOR        | ED7200 x M6       | 66  |
| 4   | ACTIVE CASE                                     | ED7200                   | R. H.   | 269F69   |                            |                |              |                   |     |
|     | SUB ASS'Y                                       | 201200                   | L. H.   | 269F70   |                            |                | L.           | ED7200            |     |
|     |                                                 | ED7200 x M52             | R. H.   | 269F71   | 17                         | LEVER PIVO     | г            |                   |     |
|     | LD/200 X MOL                                    |                          | 269F72  | 18       | 59-040-187-05-0750 ROLLPIN |                | ROLLPIN      |                   |     |
|     |                                                 | ED7200 x M66 R. H.       |         | 269F65   | 19                         | LEVER          |              |                   | 5   |
|     |                                                 | LD/200 x moo             | L. H.   | 269F66   |                            |                |              |                   | i   |
|     |                                                 | ED7200 x M52 x M6        | R. H.   | 269F67   | 20 LATCH PIN               |                |              |                   | -   |
|     |                                                 | ED1200 X WI32 X WI       | L. H.   | 269F68   | 21                         | BUSHING        |              |                   |     |
|     |                                                 | -                        |         |          | 22                         | NYLINER        |              |                   |     |
|     |                                                 |                          |         | 1 1      | 23                         | LATCH SPRIN    | IG           |                   |     |
|     |                                                 |                          |         |          | 24                         | WASHER         | E            | D7200 x M66       | 10  |
| 5   | INACTIVE CASE                                   | ED7200,<br>ED7200 x M66  | R. H.   | 269F73   |                            |                | E            | 07200             |     |
|     |                                                 | ED/200 X 1000            | L.H.    | 269F74   | 25                         | SPRING WAS     | HER          | and the stay of   |     |
|     |                                                 |                          | L. N.   | 209774   | 26                         | HUB            |              |                   |     |
|     |                                                 | ED7200 x M52,            | R. H.   | 269F75   | 27                         | HUB SHANK      |              |                   |     |
|     |                                                 | ED7200 x M66 x M52       | 2       |          | 28                         | HOLDBACK S     | LEEVE        |                   |     |
|     |                                                 |                          | L. H.   | 269F76   | 29                         | NYLON WASH     | HER          |                   |     |
| 6   | ADJ. STRIKE (inc                                | cludes screws)           |         | 145F56   | 30                         | 5/16-24 UNF-2A | X 11/2" FH S | OCKET MACHINE     | SCR |
| 7   | ADJ. STRIKE (inc                                | cludes screws)           |         | 145F55   | 31                         | LATCH SUB A    | SS'Y         |                   |     |
| 8   | ADJ. STRIKE (inc                                | ludes screws)            |         | 142F43   | 32                         | DOGGING DE     | VICE SU      | B ASS'Y           |     |
| 9   | ADJ. STRIKE (inc                                | ludes screws)            |         | 300F71   | 33                         | TENON SUB      | ASS'Y        |                   |     |

| 10 | ADJ. STRIKE (includes    | screws)                                                                                                                                                                                                                                                                                                                                                                                                                                                                                                                                                                                                                                                                                                                                                                                                                                                                                                                                                                                                                                                                                                                                                                                                                                                                                                                                                                                                                                                                                                                                                                                                                                                                                                                                                                                                                                                                                                                                                                                                                                                                                                                        | 292F41 |
|----|--------------------------|--------------------------------------------------------------------------------------------------------------------------------------------------------------------------------------------------------------------------------------------------------------------------------------------------------------------------------------------------------------------------------------------------------------------------------------------------------------------------------------------------------------------------------------------------------------------------------------------------------------------------------------------------------------------------------------------------------------------------------------------------------------------------------------------------------------------------------------------------------------------------------------------------------------------------------------------------------------------------------------------------------------------------------------------------------------------------------------------------------------------------------------------------------------------------------------------------------------------------------------------------------------------------------------------------------------------------------------------------------------------------------------------------------------------------------------------------------------------------------------------------------------------------------------------------------------------------------------------------------------------------------------------------------------------------------------------------------------------------------------------------------------------------------------------------------------------------------------------------------------------------------------------------------------------------------------------------------------------------------------------------------------------------------------------------------------------------------------------------------------------------------|--------|
| 11 | REINFORCING TUBE         | specify length                                                                                                                                                                                                                                                                                                                                                                                                                                                                                                                                                                                                                                                                                                                                                                                                                                                                                                                                                                                                                                                                                                                                                                                                                                                                                                                                                                                                                                                                                                                                                                                                                                                                                                                                                                                                                                                                                                                                                                                                                                                                                                                 | 141L54 |
| 12 | ACTIVE CASE              |                                                                                                                                                                                                                                                                                                                                                                                                                                                                                                                                                                                                                                                                                                                                                                                                                                                                                                                                                                                                                                                                                                                                                                                                                                                                                                                                                                                                                                                                                                                                                                                                                                                                                                                                                                                                                                                                                                                                                                                                                                                                                                                                | 269F36 |
| 13 | COVER ED7200, R.H.       |                                                                                                                                                                                                                                                                                                                                                                                                                                                                                                                                                                                                                                                                                                                                                                                                                                                                                                                                                                                                                                                                                                                                                                                                                                                                                                                                                                                                                                                                                                                                                                                                                                                                                                                                                                                                                                                                                                                                                                                                                                                                                                                                | 269F33 |
|    | ED7200 >                 | k M66 L. H.                                                                                                                                                                                                                                                                                                                                                                                                                                                                                                                                                                                                                                                                                                                                                                                                                                                                                                                                                                                                                                                                                                                                                                                                                                                                                                                                                                                                                                                                                                                                                                                                                                                                                                                                                                                                                                                                                                                                                                                                                                                                                                                    | 269F34 |
|    | ED7200>                  | x M52,<br>x M52 x M66                                                                                                                                                                                                                                                                                                                                                                                                                                                                                                                                                                                                                                                                                                                                                                                                                                                                                                                                                                                                                                                                                                                                                                                                                                                                                                                                                                                                                                                                                                                                                                                                                                                                                                                                                                                                                                                                                                                                                                                                                                                                                                          | 269F34 |
| 14 | 10-32 X 1* PHILLIPS FLAT | HEAD MACHINE SCREW                                                                                                                                                                                                                                                                                                                                                                                                                                                                                                                                                                                                                                                                                                                                                                                                                                                                                                                                                                                                                                                                                                                                                                                                                                                                                                                                                                                                                                                                                                                                                                                                                                                                                                                                                                                                                                                                                                                                                                                                                                                                                                             | 291F57 |
| 15 | SCREW                    |                                                                                                                                                                                                                                                                                                                                                                                                                                                                                                                                                                                                                                                                                                                                                                                                                                                                                                                                                                                                                                                                                                                                                                                                                                                                                                                                                                                                                                                                                                                                                                                                                                                                                                                                                                                                                                                                                                                                                                                                                                                                                                                                | 333F51 |
| 16 | LATCH RETRACTOR          | ED7200 x M66                                                                                                                                                                                                                                                                                                                                                                                                                                                                                                                                                                                                                                                                                                                                                                                                                                                                                                                                                                                                                                                                                                                                                                                                                                                                                                                                                                                                                                                                                                                                                                                                                                                                                                                                                                                                                                                                                                                                                                                                                                                                                                                   | 269F39 |
|    | _                        | ED7200                                                                                                                                                                                                                                                                                                                                                                                                                                                                                                                                                                                                                                                                                                                                                                                                                                                                                                                                                                                                                                                                                                                                                                                                                                                                                                                                                                                                                                                                                                                                                                                                                                                                                                                                                                                                                                                                                                                                                                                                                                                                                                                         | 269F40 |
| 17 | LEVER PIVOT              |                                                                                                                                                                                                                                                                                                                                                                                                                                                                                                                                                                                                                                                                                                                                                                                                                                                                                                                                                                                                                                                                                                                                                                                                                                                                                                                                                                                                                                                                                                                                                                                                                                                                                                                                                                                                                                                                                                                                                                                                                                                                                                                                | 269F48 |
| 18 | 59-040-187-05-0750       | ROLLPIN                                                                                                                                                                                                                                                                                                                                                                                                                                                                                                                                                                                                                                                                                                                                                                                                                                                                                                                                                                                                                                                                                                                                                                                                                                                                                                                                                                                                                                                                                                                                                                                                                                                                                                                                                                                                                                                                                                                                                                                                                                                                                                                        | 228F80 |
| 19 | LEVER                    | R. H.                                                                                                                                                                                                                                                                                                                                                                                                                                                                                                                                                                                                                                                                                                                                                                                                                                                                                                                                                                                                                                                                                                                                                                                                                                                                                                                                                                                                                                                                                                                                                                                                                                                                                                                                                                                                                                                                                                                                                                                                                                                                                                                          | 269F32 |
|    |                          | L. H.                                                                                                                                                                                                                                                                                                                                                                                                                                                                                                                                                                                                                                                                                                                                                                                                                                                                                                                                                                                                                                                                                                                                                                                                                                                                                                                                                                                                                                                                                                                                                                                                                                                                                                                                                                                                                                                                                                                                                                                                                                                                                                                          | 269F31 |
| 20 | LATCH PIN                |                                                                                                                                                                                                                                                                                                                                                                                                                                                                                                                                                                                                                                                                                                                                                                                                                                                                                                                                                                                                                                                                                                                                                                                                                                                                                                                                                                                                                                                                                                                                                                                                                                                                                                                                                                                                                                                                                                                                                                                                                                                                                                                                | 269F58 |
| 21 | BUSHING                  | and the second s | 269F49 |
| 22 | NYLINER                  |                                                                                                                                                                                                                                                                                                                                                                                                                                                                                                                                                                                                                                                                                                                                                                                                                                                                                                                                                                                                                                                                                                                                                                                                                                                                                                                                                                                                                                                                                                                                                                                                                                                                                                                                                                                                                                                                                                                                                                                                                                                                                                                                | 269F47 |
| 23 | LATCH SPRING             |                                                                                                                                                                                                                                                                                                                                                                                                                                                                                                                                                                                                                                                                                                                                                                                                                                                                                                                                                                                                                                                                                                                                                                                                                                                                                                                                                                                                                                                                                                                                                                                                                                                                                                                                                                                                                                                                                                                                                                                                                                                                                                                                | 269F53 |
| 24 | WASHER                   | D7200 x M66                                                                                                                                                                                                                                                                                                                                                                                                                                                                                                                                                                                                                                                                                                                                                                                                                                                                                                                                                                                                                                                                                                                                                                                                                                                                                                                                                                                                                                                                                                                                                                                                                                                                                                                                                                                                                                                                                                                                                                                                                                                                                                                    | 269F56 |
|    | E                        | D7200                                                                                                                                                                                                                                                                                                                                                                                                                                                                                                                                                                                                                                                                                                                                                                                                                                                                                                                                                                                                                                                                                                                                                                                                                                                                                                                                                                                                                                                                                                                                                                                                                                                                                                                                                                                                                                                                                                                                                                                                                                                                                                                          | 269F55 |
| 25 | SPRING WASHER            |                                                                                                                                                                                                                                                                                                                                                                                                                                                                                                                                                                                                                                                                                                                                                                                                                                                                                                                                                                                                                                                                                                                                                                                                                                                                                                                                                                                                                                                                                                                                                                                                                                                                                                                                                                                                                                                                                                                                                                                                                                                                                                                                | 269F57 |
| 26 | HUB                      |                                                                                                                                                                                                                                                                                                                                                                                                                                                                                                                                                                                                                                                                                                                                                                                                                                                                                                                                                                                                                                                                                                                                                                                                                                                                                                                                                                                                                                                                                                                                                                                                                                                                                                                                                                                                                                                                                                                                                                                                                                                                                                                                | 269F37 |
| 27 | HUB SHANK                |                                                                                                                                                                                                                                                                                                                                                                                                                                                                                                                                                                                                                                                                                                                                                                                                                                                                                                                                                                                                                                                                                                                                                                                                                                                                                                                                                                                                                                                                                                                                                                                                                                                                                                                                                                                                                                                                                                                                                                                                                                                                                                                                | 269F52 |
| 28 | HOLDBACK SLEEVE          |                                                                                                                                                                                                                                                                                                                                                                                                                                                                                                                                                                                                                                                                                                                                                                                                                                                                                                                                                                                                                                                                                                                                                                                                                                                                                                                                                                                                                                                                                                                                                                                                                                                                                                                                                                                                                                                                                                                                                                                                                                                                                                                                | 269F46 |
| 29 | NYLON WASHER             |                                                                                                                                                                                                                                                                                                                                                                                                                                                                                                                                                                                                                                                                                                                                                                                                                                                                                                                                                                                                                                                                                                                                                                                                                                                                                                                                                                                                                                                                                                                                                                                                                                                                                                                                                                                                                                                                                                                                                                                                                                                                                                                                | 164F32 |
| 30 |                          | SOCKET MACHINE SCREW                                                                                                                                                                                                                                                                                                                                                                                                                                                                                                                                                                                                                                                                                                                                                                                                                                                                                                                                                                                                                                                                                                                                                                                                                                                                                                                                                                                                                                                                                                                                                                                                                                                                                                                                                                                                                                                                                                                                                                                                                                                                                                           | 261F31 |
| 31 | LATCH SUB ASS'Y          |                                                                                                                                                                                                                                                                                                                                                                                                                                                                                                                                                                                                                                                                                                                                                                                                                                                                                                                                                                                                                                                                                                                                                                                                                                                                                                                                                                                                                                                                                                                                                                                                                                                                                                                                                                                                                                                                                                                                                                                                                                                                                                                                | 376F42 |
| 32 | DOGGING DEVICE SU        | JB ASS'Y                                                                                                                                                                                                                                                                                                                                                                                                                                                                                                                                                                                                                                                                                                                                                                                                                                                                                                                                                                                                                                                                                                                                                                                                                                                                                                                                                                                                                                                                                                                                                                                                                                                                                                                                                                                                                                                                                                                                                                                                                                                                                                                       | 321F90 |
| 33 | TENON SUB ASS'Y          |                                                                                                                                                                                                                                                                                                                                                                                                                                                                                                                                                                                                                                                                                                                                                                                                                                                                                                                                                                                                                                                                                                                                                                                                                                                                                                                                                                                                                                                                                                                                                                                                                                                                                                                                                                                                                                                                                                                                                                                                                                                                                                                                | 378F74 |