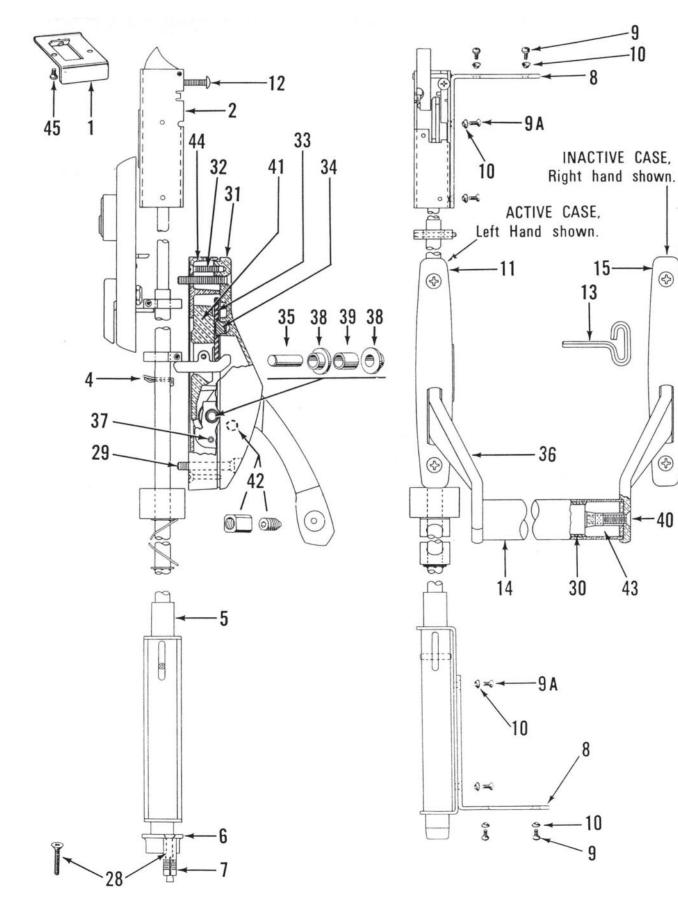

# ED7200

| ED7000 Owner's Manua |
|----------------------|
|----------------------|

PART NO.

| TEM | PART N                                          | AME and DESCRIPTIC       | N       | PART NO. | ITEM                       | PART           | NAME a       | nd DESCRIPTIC     | NC  |
|-----|-------------------------------------------------|--------------------------|---------|----------|----------------------------|----------------|--------------|-------------------|-----|
| 1   |                                                 | egularly 31 11/16" long, |         | 141L59   | 10                         | ADJ. STRIKE    | (includes    | screws)           |     |
|     | UI                                              | nless otherwise specifie | d       |          | 11                         | REINFORCIN     | G TUBE s     | specify length    | 2   |
| 2   | WRENCH                                          |                          |         | 123F53   | 12                         | ACTIVE CASE    |              |                   |     |
| 3   |                                                 | SCREW PACKET 13          |         | 329F75   | 13                         | COVER E        | D7200,       | 00                |     |
|     | No Outside Trim,<br>For Active & Inactive Cases |                          | 4" Door | 269F91   |                            |                | D7200 x      | M66               | ī   |
|     | (4 each Sex Nuts                                | & Bolts) 21/             | 4" Door | 270F01   |                            |                | D7200 x      | M52,<br>M52 x M66 |     |
|     | ED7200.                                         | 1 <sup>3</sup> /         | 8" Door | 329F76   | 14                         |                |              | HEAD MACHINE SC   | REW |
|     | ED7200 x M52                                    |                          | 4" Door | 269F92   | 15                         | SCREW          |              |                   |     |
|     | ED7200 x M66<br>(2 each Sex Nuts                |                          | 4" Door | 270F02   | 16                         | LATCH RETR     | ACTOR        | ED7200 x M6       | 66  |
| 4   | ACTIVE CASE                                     | ED7200                   | R. H.   | 269F69   |                            |                |              |                   |     |
|     | SUB ASS'Y                                       | 201200                   | L. H.   | 269F70   |                            |                | L.           | ED7200            |     |
|     |                                                 | ED7200 x M52             | R. H.   | 269F71   | 17                         | LEVER PIVO     | г            |                   |     |
|     | LD/200 X MOL                                    |                          | 269F72  | 18       | 59-040-187-05-0750 ROLLPIN |                | ROLLPIN      |                   |     |
|     |                                                 | ED7200 x M66 R. H.       |         | 269F65   | 19                         | LEVER          |              |                   | 5   |
|     |                                                 | LD/200 x moo             | L. H.   | 269F66   |                            |                |              |                   | i   |
|     |                                                 | ED7200 x M52 x M6        | R. H.   | 269F67   | 20 LATCH PIN               |                |              |                   | -   |
|     |                                                 | ED1200 X WI32 X WI       | L. H.   | 269F68   | 21                         | BUSHING        |              |                   |     |
|     |                                                 | -                        |         |          | 22                         | NYLINER        |              |                   |     |
|     |                                                 |                          |         | 1 1      | 23                         | LATCH SPRIN    | IG           |                   |     |
|     |                                                 |                          |         |          | 24                         | WASHER         | E            | D7200 x M66       | 10  |
| 5   | INACTIVE CASE                                   | ED7200,<br>ED7200 x M66  | R. H.   | 269F73   |                            |                | E            | 07200             |     |
|     |                                                 | ED/200 X 1000            | L.H.    | 269F74   | 25                         | SPRING WAS     | HER          | and the stay of   |     |
|     |                                                 |                          | L. N.   | 209774   | 26                         | HUB            |              |                   |     |
|     |                                                 | ED7200 x M52,            | R. H.   | 269F75   | 27                         | HUB SHANK      |              |                   |     |
|     |                                                 | ED7200 x M66 x M52       | 2       |          | 28                         | HOLDBACK S     | LEEVE        |                   |     |
|     |                                                 |                          | L. H.   | 269F76   | 29                         | NYLON WASH     | HER          |                   |     |
| 6   | ADJ. STRIKE (inc                                | cludes screws)           |         | 145F56   | 30                         | 5/16-24 UNF-2A | X 11/2" FH S | OCKET MACHINE     | SCR |
| 7   | ADJ. STRIKE (inc                                | cludes screws)           |         | 145F55   | 31                         | LATCH SUB A    | SS'Y         |                   |     |
| 8   | ADJ. STRIKE (inc                                | ludes screws)            |         | 142F43   | 32                         | DOGGING DE     | VICE SU      | B ASS'Y           |     |
| 9   | ADJ. STRIKE (inc                                | ludes screws)            |         | 300F71   | 33                         | TENON SUB      | ASS'Y        |                   |     |

| 10 | ADJ. STRIKE (includes    | screws)                                                                                                                                                                                                                                                                                                                                                                                                                                                                                                                                                                                                                                                                                                                                                                                                                                                                                                                                                                                                                                                                                                                                                                                                                                                                                                                                                                                                                                                                                                                                                                                                                                                                                                                                                                                                                                                                                                                                                                                                                                                                                                                        | 292F41 |
|----|--------------------------|--------------------------------------------------------------------------------------------------------------------------------------------------------------------------------------------------------------------------------------------------------------------------------------------------------------------------------------------------------------------------------------------------------------------------------------------------------------------------------------------------------------------------------------------------------------------------------------------------------------------------------------------------------------------------------------------------------------------------------------------------------------------------------------------------------------------------------------------------------------------------------------------------------------------------------------------------------------------------------------------------------------------------------------------------------------------------------------------------------------------------------------------------------------------------------------------------------------------------------------------------------------------------------------------------------------------------------------------------------------------------------------------------------------------------------------------------------------------------------------------------------------------------------------------------------------------------------------------------------------------------------------------------------------------------------------------------------------------------------------------------------------------------------------------------------------------------------------------------------------------------------------------------------------------------------------------------------------------------------------------------------------------------------------------------------------------------------------------------------------------------------|--------|
| 11 | REINFORCING TUBE         | specify length                                                                                                                                                                                                                                                                                                                                                                                                                                                                                                                                                                                                                                                                                                                                                                                                                                                                                                                                                                                                                                                                                                                                                                                                                                                                                                                                                                                                                                                                                                                                                                                                                                                                                                                                                                                                                                                                                                                                                                                                                                                                                                                 | 141L54 |
| 12 | ACTIVE CASE              |                                                                                                                                                                                                                                                                                                                                                                                                                                                                                                                                                                                                                                                                                                                                                                                                                                                                                                                                                                                                                                                                                                                                                                                                                                                                                                                                                                                                                                                                                                                                                                                                                                                                                                                                                                                                                                                                                                                                                                                                                                                                                                                                | 269F36 |
| 13 | COVER ED7200, R.H.       |                                                                                                                                                                                                                                                                                                                                                                                                                                                                                                                                                                                                                                                                                                                                                                                                                                                                                                                                                                                                                                                                                                                                                                                                                                                                                                                                                                                                                                                                                                                                                                                                                                                                                                                                                                                                                                                                                                                                                                                                                                                                                                                                | 269F33 |
|    | ED7200 >                 | k M66 L. H.                                                                                                                                                                                                                                                                                                                                                                                                                                                                                                                                                                                                                                                                                                                                                                                                                                                                                                                                                                                                                                                                                                                                                                                                                                                                                                                                                                                                                                                                                                                                                                                                                                                                                                                                                                                                                                                                                                                                                                                                                                                                                                                    | 269F34 |
|    | ED7200>                  | x M52,<br>x M52 x M66                                                                                                                                                                                                                                                                                                                                                                                                                                                                                                                                                                                                                                                                                                                                                                                                                                                                                                                                                                                                                                                                                                                                                                                                                                                                                                                                                                                                                                                                                                                                                                                                                                                                                                                                                                                                                                                                                                                                                                                                                                                                                                          | 269F34 |
| 14 | 10-32 X 1* PHILLIPS FLAT | HEAD MACHINE SCREW                                                                                                                                                                                                                                                                                                                                                                                                                                                                                                                                                                                                                                                                                                                                                                                                                                                                                                                                                                                                                                                                                                                                                                                                                                                                                                                                                                                                                                                                                                                                                                                                                                                                                                                                                                                                                                                                                                                                                                                                                                                                                                             | 291F57 |
| 15 | SCREW                    |                                                                                                                                                                                                                                                                                                                                                                                                                                                                                                                                                                                                                                                                                                                                                                                                                                                                                                                                                                                                                                                                                                                                                                                                                                                                                                                                                                                                                                                                                                                                                                                                                                                                                                                                                                                                                                                                                                                                                                                                                                                                                                                                | 333F51 |
| 16 | LATCH RETRACTOR          | ED7200 x M66                                                                                                                                                                                                                                                                                                                                                                                                                                                                                                                                                                                                                                                                                                                                                                                                                                                                                                                                                                                                                                                                                                                                                                                                                                                                                                                                                                                                                                                                                                                                                                                                                                                                                                                                                                                                                                                                                                                                                                                                                                                                                                                   | 269F39 |
|    | _                        | ED7200                                                                                                                                                                                                                                                                                                                                                                                                                                                                                                                                                                                                                                                                                                                                                                                                                                                                                                                                                                                                                                                                                                                                                                                                                                                                                                                                                                                                                                                                                                                                                                                                                                                                                                                                                                                                                                                                                                                                                                                                                                                                                                                         | 269F40 |
| 17 | LEVER PIVOT              |                                                                                                                                                                                                                                                                                                                                                                                                                                                                                                                                                                                                                                                                                                                                                                                                                                                                                                                                                                                                                                                                                                                                                                                                                                                                                                                                                                                                                                                                                                                                                                                                                                                                                                                                                                                                                                                                                                                                                                                                                                                                                                                                | 269F48 |
| 18 | 59-040-187-05-0750       | ROLLPIN                                                                                                                                                                                                                                                                                                                                                                                                                                                                                                                                                                                                                                                                                                                                                                                                                                                                                                                                                                                                                                                                                                                                                                                                                                                                                                                                                                                                                                                                                                                                                                                                                                                                                                                                                                                                                                                                                                                                                                                                                                                                                                                        | 228F80 |
| 19 | LEVER                    | R. H.                                                                                                                                                                                                                                                                                                                                                                                                                                                                                                                                                                                                                                                                                                                                                                                                                                                                                                                                                                                                                                                                                                                                                                                                                                                                                                                                                                                                                                                                                                                                                                                                                                                                                                                                                                                                                                                                                                                                                                                                                                                                                                                          | 269F32 |
|    |                          | L. H.                                                                                                                                                                                                                                                                                                                                                                                                                                                                                                                                                                                                                                                                                                                                                                                                                                                                                                                                                                                                                                                                                                                                                                                                                                                                                                                                                                                                                                                                                                                                                                                                                                                                                                                                                                                                                                                                                                                                                                                                                                                                                                                          | 269F31 |
| 20 | LATCH PIN                |                                                                                                                                                                                                                                                                                                                                                                                                                                                                                                                                                                                                                                                                                                                                                                                                                                                                                                                                                                                                                                                                                                                                                                                                                                                                                                                                                                                                                                                                                                                                                                                                                                                                                                                                                                                                                                                                                                                                                                                                                                                                                                                                | 269F58 |
| 21 | BUSHING                  | and the second s | 269F49 |
| 22 | NYLINER                  |                                                                                                                                                                                                                                                                                                                                                                                                                                                                                                                                                                                                                                                                                                                                                                                                                                                                                                                                                                                                                                                                                                                                                                                                                                                                                                                                                                                                                                                                                                                                                                                                                                                                                                                                                                                                                                                                                                                                                                                                                                                                                                                                | 269F47 |
| 23 | LATCH SPRING             |                                                                                                                                                                                                                                                                                                                                                                                                                                                                                                                                                                                                                                                                                                                                                                                                                                                                                                                                                                                                                                                                                                                                                                                                                                                                                                                                                                                                                                                                                                                                                                                                                                                                                                                                                                                                                                                                                                                                                                                                                                                                                                                                | 269F53 |
| 24 | WASHER                   | D7200 x M66                                                                                                                                                                                                                                                                                                                                                                                                                                                                                                                                                                                                                                                                                                                                                                                                                                                                                                                                                                                                                                                                                                                                                                                                                                                                                                                                                                                                                                                                                                                                                                                                                                                                                                                                                                                                                                                                                                                                                                                                                                                                                                                    | 269F56 |
|    | E                        | D7200                                                                                                                                                                                                                                                                                                                                                                                                                                                                                                                                                                                                                                                                                                                                                                                                                                                                                                                                                                                                                                                                                                                                                                                                                                                                                                                                                                                                                                                                                                                                                                                                                                                                                                                                                                                                                                                                                                                                                                                                                                                                                                                          | 269F55 |
| 25 | SPRING WASHER            |                                                                                                                                                                                                                                                                                                                                                                                                                                                                                                                                                                                                                                                                                                                                                                                                                                                                                                                                                                                                                                                                                                                                                                                                                                                                                                                                                                                                                                                                                                                                                                                                                                                                                                                                                                                                                                                                                                                                                                                                                                                                                                                                | 269F57 |
| 26 | HUB                      |                                                                                                                                                                                                                                                                                                                                                                                                                                                                                                                                                                                                                                                                                                                                                                                                                                                                                                                                                                                                                                                                                                                                                                                                                                                                                                                                                                                                                                                                                                                                                                                                                                                                                                                                                                                                                                                                                                                                                                                                                                                                                                                                | 269F37 |
| 27 | HUB SHANK                |                                                                                                                                                                                                                                                                                                                                                                                                                                                                                                                                                                                                                                                                                                                                                                                                                                                                                                                                                                                                                                                                                                                                                                                                                                                                                                                                                                                                                                                                                                                                                                                                                                                                                                                                                                                                                                                                                                                                                                                                                                                                                                                                | 269F52 |
| 28 | HOLDBACK SLEEVE          |                                                                                                                                                                                                                                                                                                                                                                                                                                                                                                                                                                                                                                                                                                                                                                                                                                                                                                                                                                                                                                                                                                                                                                                                                                                                                                                                                                                                                                                                                                                                                                                                                                                                                                                                                                                                                                                                                                                                                                                                                                                                                                                                | 269F46 |
| 29 | NYLON WASHER             |                                                                                                                                                                                                                                                                                                                                                                                                                                                                                                                                                                                                                                                                                                                                                                                                                                                                                                                                                                                                                                                                                                                                                                                                                                                                                                                                                                                                                                                                                                                                                                                                                                                                                                                                                                                                                                                                                                                                                                                                                                                                                                                                | 164F32 |
| 30 |                          | SOCKET MACHINE SCREW                                                                                                                                                                                                                                                                                                                                                                                                                                                                                                                                                                                                                                                                                                                                                                                                                                                                                                                                                                                                                                                                                                                                                                                                                                                                                                                                                                                                                                                                                                                                                                                                                                                                                                                                                                                                                                                                                                                                                                                                                                                                                                           | 261F31 |
| 31 | LATCH SUB ASS'Y          |                                                                                                                                                                                                                                                                                                                                                                                                                                                                                                                                                                                                                                                                                                                                                                                                                                                                                                                                                                                                                                                                                                                                                                                                                                                                                                                                                                                                                                                                                                                                                                                                                                                                                                                                                                                                                                                                                                                                                                                                                                                                                                                                | 376F42 |
| 32 | DOGGING DEVICE SU        | JB ASS'Y                                                                                                                                                                                                                                                                                                                                                                                                                                                                                                                                                                                                                                                                                                                                                                                                                                                                                                                                                                                                                                                                                                                                                                                                                                                                                                                                                                                                                                                                                                                                                                                                                                                                                                                                                                                                                                                                                                                                                                                                                                                                                                                       | 321F90 |
| 33 | TENON SUB ASS'Y          |                                                                                                                                                                                                                                                                                                                                                                                                                                                                                                                                                                                                                                                                                                                                                                                                                                                                                                                                                                                                                                                                                                                                                                                                                                                                                                                                                                                                                                                                                                                                                                                                                                                                                                                                                                                                                                                                                                                                                                                                                                                                                                                                | 378F74 |