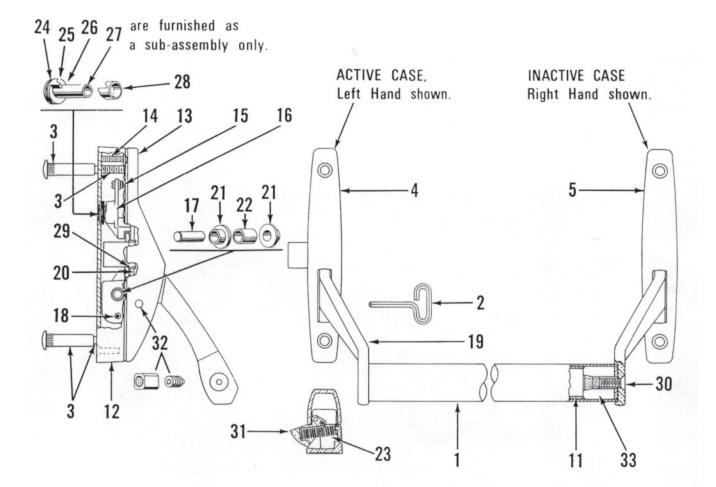

# ED7200

| ED7000 Owner's Manua |
|----------------------|
|----------------------|

PART NO.

| TEM | PART N                                          | AME and DESCRIPTIC       | N       | PART NO. | ITEM                       | PART           | NAME a       | nd DESCRIPTIC     | NC  |
|-----|-------------------------------------------------|--------------------------|---------|----------|----------------------------|----------------|--------------|-------------------|-----|
| 1   |                                                 | egularly 31 11/16" long, |         | 141L59   | 10                         | ADJ. STRIKE    | (includes    | screws)           |     |
|     | UI                                              | nless otherwise specifie | d       |          | 11                         | REINFORCIN     | G TUBE s     | specify length    | 2   |
| 2   | WRENCH                                          |                          |         | 123F53   | 12                         | ACTIVE CASE    |              |                   |     |
| 3   |                                                 | SCREW PACKET 13          |         | 329F75   | 13                         | COVER E        | D7200,       | 00                |     |
|     | No Outside Trim,<br>For Active & Inactive Cases |                          | 4" Door | 269F91   |                            |                | D7200 x      | M66               | ī   |
|     | (4 each Sex Nuts                                | & Bolts) 21/             | 4" Door | 270F01   |                            |                | D7200 x      | M52,<br>M52 x M66 |     |
|     | ED7200.                                         | 1 <sup>3</sup> /         | 8" Door | 329F76   | 14                         |                |              | HEAD MACHINE SC   | REW |
|     | ED7200 x M52                                    |                          | 4" Door | 269F92   | 15                         | SCREW          |              |                   |     |
|     | ED7200 x M66<br>(2 each Sex Nuts                |                          | 4" Door | 270F02   | 16                         | LATCH RETR     | ACTOR        | ED7200 x M6       | 66  |
| 4   | ACTIVE CASE                                     | ED7200                   | R. H.   | 269F69   |                            |                |              |                   |     |
|     | SUB ASS'Y                                       | 201200                   | L. H.   | 269F70   |                            |                | L.           | ED7200            |     |
|     |                                                 | ED7200 x M52             | R. H.   | 269F71   | 17                         | LEVER PIVO     | г            |                   |     |
|     | LD/200 X MOL                                    |                          | 269F72  | 18       | 59-040-187-05-0750 ROLLPIN |                | ROLLPIN      |                   |     |
|     |                                                 | ED7200 x M66 R. H.       |         | 269F65   | 19                         | LEVER          |              |                   | 5   |
|     |                                                 | LD/200 x moo             | L. H.   | 269F66   |                            |                |              |                   | i   |
|     |                                                 | ED7200 x M52 x M6        | R. H.   | 269F67   | 20 LATCH PIN               |                |              |                   | -   |
|     |                                                 | ED1200 X WI32 X WI       | L. H.   | 269F68   | 21                         | BUSHING        |              |                   |     |
|     |                                                 | -                        |         |          | 22                         | NYLINER        |              |                   |     |
|     |                                                 |                          |         | 1 1      | 23                         | LATCH SPRIN    | IG           |                   |     |
|     |                                                 |                          |         |          | 24                         | WASHER         | E            | D7200 x M66       | 10  |
| 5   | INACTIVE CASE                                   | ED7200,<br>ED7200 x M66  | R. H.   | 269F73   |                            |                | E            | 07200             |     |
|     |                                                 | ED/200 X 1000            | L.H.    | 269F74   | 25                         | SPRING WAS     | HER          | and the stay of   |     |
|     |                                                 |                          | L. N.   | 209774   | 26                         | HUB            |              |                   |     |
|     |                                                 | ED7200 x M52,            | R. H.   | 269F75   | 27                         | HUB SHANK      |              |                   |     |
|     |                                                 | ED7200 x M66 x M52       | 2       |          | 28                         | HOLDBACK S     | LEEVE        |                   |     |
|     |                                                 |                          | L. H.   | 269F76   | 29                         | NYLON WASH     | HER          |                   |     |
| 6   | ADJ. STRIKE (inc                                | cludes screws)           |         | 145F56   | 30                         | 5/16-24 UNF-2A | X 11/2" FH S | OCKET MACHINE     | SCR |
| 7   | ADJ. STRIKE (inc                                | cludes screws)           |         | 145F55   | 31                         | LATCH SUB A    | SS'Y         |                   |     |
| 8   | ADJ. STRIKE (inc                                | ludes screws)            |         | 142F43   | 32                         | DOGGING DE     | VICE SU      | B ASS'Y           |     |
| 9   | ADJ. STRIKE (inc                                | ludes screws)            |         | 300F71   | 33                         | TENON SUB      | ASS'Y        |                   |     |

| 10 | ADJ. STRIKE (includes    | screws)                                                                                                                                                                                                                                                                                                                                                                                                                                                                                                                                                                                                                                                                                                                                                                                                                                                                                                                                                                                                                                                                                                                                                                                                                                                                                                                                                                                                                                                                                                                                                                                                                                                                                                                                                                                                                                                                                                                                                                                                                                                                                                                        | 292F41 |
|----|--------------------------|--------------------------------------------------------------------------------------------------------------------------------------------------------------------------------------------------------------------------------------------------------------------------------------------------------------------------------------------------------------------------------------------------------------------------------------------------------------------------------------------------------------------------------------------------------------------------------------------------------------------------------------------------------------------------------------------------------------------------------------------------------------------------------------------------------------------------------------------------------------------------------------------------------------------------------------------------------------------------------------------------------------------------------------------------------------------------------------------------------------------------------------------------------------------------------------------------------------------------------------------------------------------------------------------------------------------------------------------------------------------------------------------------------------------------------------------------------------------------------------------------------------------------------------------------------------------------------------------------------------------------------------------------------------------------------------------------------------------------------------------------------------------------------------------------------------------------------------------------------------------------------------------------------------------------------------------------------------------------------------------------------------------------------------------------------------------------------------------------------------------------------|--------|
| 11 | REINFORCING TUBE         | specify length                                                                                                                                                                                                                                                                                                                                                                                                                                                                                                                                                                                                                                                                                                                                                                                                                                                                                                                                                                                                                                                                                                                                                                                                                                                                                                                                                                                                                                                                                                                                                                                                                                                                                                                                                                                                                                                                                                                                                                                                                                                                                                                 | 141L54 |
| 12 | ACTIVE CASE              |                                                                                                                                                                                                                                                                                                                                                                                                                                                                                                                                                                                                                                                                                                                                                                                                                                                                                                                                                                                                                                                                                                                                                                                                                                                                                                                                                                                                                                                                                                                                                                                                                                                                                                                                                                                                                                                                                                                                                                                                                                                                                                                                | 269F36 |
| 13 | COVER ED7200, R.H.       |                                                                                                                                                                                                                                                                                                                                                                                                                                                                                                                                                                                                                                                                                                                                                                                                                                                                                                                                                                                                                                                                                                                                                                                                                                                                                                                                                                                                                                                                                                                                                                                                                                                                                                                                                                                                                                                                                                                                                                                                                                                                                                                                | 269F33 |
|    | ED7200 >                 | k M66 L. H.                                                                                                                                                                                                                                                                                                                                                                                                                                                                                                                                                                                                                                                                                                                                                                                                                                                                                                                                                                                                                                                                                                                                                                                                                                                                                                                                                                                                                                                                                                                                                                                                                                                                                                                                                                                                                                                                                                                                                                                                                                                                                                                    | 269F34 |
|    | ED7200>                  | x M52,<br>x M52 x M66                                                                                                                                                                                                                                                                                                                                                                                                                                                                                                                                                                                                                                                                                                                                                                                                                                                                                                                                                                                                                                                                                                                                                                                                                                                                                                                                                                                                                                                                                                                                                                                                                                                                                                                                                                                                                                                                                                                                                                                                                                                                                                          | 269F34 |
| 14 | 10-32 X 1* PHILLIPS FLAT | HEAD MACHINE SCREW                                                                                                                                                                                                                                                                                                                                                                                                                                                                                                                                                                                                                                                                                                                                                                                                                                                                                                                                                                                                                                                                                                                                                                                                                                                                                                                                                                                                                                                                                                                                                                                                                                                                                                                                                                                                                                                                                                                                                                                                                                                                                                             | 291F57 |
| 15 | SCREW                    |                                                                                                                                                                                                                                                                                                                                                                                                                                                                                                                                                                                                                                                                                                                                                                                                                                                                                                                                                                                                                                                                                                                                                                                                                                                                                                                                                                                                                                                                                                                                                                                                                                                                                                                                                                                                                                                                                                                                                                                                                                                                                                                                | 333F51 |
| 16 | LATCH RETRACTOR          | ED7200 x M66                                                                                                                                                                                                                                                                                                                                                                                                                                                                                                                                                                                                                                                                                                                                                                                                                                                                                                                                                                                                                                                                                                                                                                                                                                                                                                                                                                                                                                                                                                                                                                                                                                                                                                                                                                                                                                                                                                                                                                                                                                                                                                                   | 269F39 |
|    | _                        | ED7200                                                                                                                                                                                                                                                                                                                                                                                                                                                                                                                                                                                                                                                                                                                                                                                                                                                                                                                                                                                                                                                                                                                                                                                                                                                                                                                                                                                                                                                                                                                                                                                                                                                                                                                                                                                                                                                                                                                                                                                                                                                                                                                         | 269F40 |
| 17 | LEVER PIVOT              |                                                                                                                                                                                                                                                                                                                                                                                                                                                                                                                                                                                                                                                                                                                                                                                                                                                                                                                                                                                                                                                                                                                                                                                                                                                                                                                                                                                                                                                                                                                                                                                                                                                                                                                                                                                                                                                                                                                                                                                                                                                                                                                                | 269F48 |
| 18 | 59-040-187-05-0750       | ROLLPIN                                                                                                                                                                                                                                                                                                                                                                                                                                                                                                                                                                                                                                                                                                                                                                                                                                                                                                                                                                                                                                                                                                                                                                                                                                                                                                                                                                                                                                                                                                                                                                                                                                                                                                                                                                                                                                                                                                                                                                                                                                                                                                                        | 228F80 |
| 19 | LEVER                    | R. H.                                                                                                                                                                                                                                                                                                                                                                                                                                                                                                                                                                                                                                                                                                                                                                                                                                                                                                                                                                                                                                                                                                                                                                                                                                                                                                                                                                                                                                                                                                                                                                                                                                                                                                                                                                                                                                                                                                                                                                                                                                                                                                                          | 269F32 |
|    |                          | L. H.                                                                                                                                                                                                                                                                                                                                                                                                                                                                                                                                                                                                                                                                                                                                                                                                                                                                                                                                                                                                                                                                                                                                                                                                                                                                                                                                                                                                                                                                                                                                                                                                                                                                                                                                                                                                                                                                                                                                                                                                                                                                                                                          | 269F31 |
| 20 | LATCH PIN                |                                                                                                                                                                                                                                                                                                                                                                                                                                                                                                                                                                                                                                                                                                                                                                                                                                                                                                                                                                                                                                                                                                                                                                                                                                                                                                                                                                                                                                                                                                                                                                                                                                                                                                                                                                                                                                                                                                                                                                                                                                                                                                                                | 269F58 |
| 21 | BUSHING                  | and the second s | 269F49 |
| 22 | NYLINER                  |                                                                                                                                                                                                                                                                                                                                                                                                                                                                                                                                                                                                                                                                                                                                                                                                                                                                                                                                                                                                                                                                                                                                                                                                                                                                                                                                                                                                                                                                                                                                                                                                                                                                                                                                                                                                                                                                                                                                                                                                                                                                                                                                | 269F47 |
| 23 | LATCH SPRING             |                                                                                                                                                                                                                                                                                                                                                                                                                                                                                                                                                                                                                                                                                                                                                                                                                                                                                                                                                                                                                                                                                                                                                                                                                                                                                                                                                                                                                                                                                                                                                                                                                                                                                                                                                                                                                                                                                                                                                                                                                                                                                                                                | 269F53 |
| 24 | WASHER                   | D7200 x M66                                                                                                                                                                                                                                                                                                                                                                                                                                                                                                                                                                                                                                                                                                                                                                                                                                                                                                                                                                                                                                                                                                                                                                                                                                                                                                                                                                                                                                                                                                                                                                                                                                                                                                                                                                                                                                                                                                                                                                                                                                                                                                                    | 269F56 |
|    | E                        | D7200                                                                                                                                                                                                                                                                                                                                                                                                                                                                                                                                                                                                                                                                                                                                                                                                                                                                                                                                                                                                                                                                                                                                                                                                                                                                                                                                                                                                                                                                                                                                                                                                                                                                                                                                                                                                                                                                                                                                                                                                                                                                                                                          | 269F55 |
| 25 | SPRING WASHER            |                                                                                                                                                                                                                                                                                                                                                                                                                                                                                                                                                                                                                                                                                                                                                                                                                                                                                                                                                                                                                                                                                                                                                                                                                                                                                                                                                                                                                                                                                                                                                                                                                                                                                                                                                                                                                                                                                                                                                                                                                                                                                                                                | 269F57 |
| 26 | HUB                      |                                                                                                                                                                                                                                                                                                                                                                                                                                                                                                                                                                                                                                                                                                                                                                                                                                                                                                                                                                                                                                                                                                                                                                                                                                                                                                                                                                                                                                                                                                                                                                                                                                                                                                                                                                                                                                                                                                                                                                                                                                                                                                                                | 269F37 |
| 27 | HUB SHANK                |                                                                                                                                                                                                                                                                                                                                                                                                                                                                                                                                                                                                                                                                                                                                                                                                                                                                                                                                                                                                                                                                                                                                                                                                                                                                                                                                                                                                                                                                                                                                                                                                                                                                                                                                                                                                                                                                                                                                                                                                                                                                                                                                | 269F52 |
| 28 | HOLDBACK SLEEVE          |                                                                                                                                                                                                                                                                                                                                                                                                                                                                                                                                                                                                                                                                                                                                                                                                                                                                                                                                                                                                                                                                                                                                                                                                                                                                                                                                                                                                                                                                                                                                                                                                                                                                                                                                                                                                                                                                                                                                                                                                                                                                                                                                | 269F46 |
| 29 | NYLON WASHER             |                                                                                                                                                                                                                                                                                                                                                                                                                                                                                                                                                                                                                                                                                                                                                                                                                                                                                                                                                                                                                                                                                                                                                                                                                                                                                                                                                                                                                                                                                                                                                                                                                                                                                                                                                                                                                                                                                                                                                                                                                                                                                                                                | 164F32 |
| 30 |                          | SOCKET MACHINE SCREW                                                                                                                                                                                                                                                                                                                                                                                                                                                                                                                                                                                                                                                                                                                                                                                                                                                                                                                                                                                                                                                                                                                                                                                                                                                                                                                                                                                                                                                                                                                                                                                                                                                                                                                                                                                                                                                                                                                                                                                                                                                                                                           | 261F31 |
| 31 | LATCH SUB ASS'Y          |                                                                                                                                                                                                                                                                                                                                                                                                                                                                                                                                                                                                                                                                                                                                                                                                                                                                                                                                                                                                                                                                                                                                                                                                                                                                                                                                                                                                                                                                                                                                                                                                                                                                                                                                                                                                                                                                                                                                                                                                                                                                                                                                | 376F42 |
| 32 | DOGGING DEVICE SU        | JB ASS'Y                                                                                                                                                                                                                                                                                                                                                                                                                                                                                                                                                                                                                                                                                                                                                                                                                                                                                                                                                                                                                                                                                                                                                                                                                                                                                                                                                                                                                                                                                                                                                                                                                                                                                                                                                                                                                                                                                                                                                                                                                                                                                                                       | 321F90 |
| 33 | TENON SUB ASS'Y          |                                                                                                                                                                                                                                                                                                                                                                                                                                                                                                                                                                                                                                                                                                                                                                                                                                                                                                                                                                                                                                                                                                                                                                                                                                                                                                                                                                                                                                                                                                                                                                                                                                                                                                                                                                                                                                                                                                                                                                                                                                                                                                                                | 378F74 |

\*See page 8 for Inactive Case component parts list.

Corbin 2