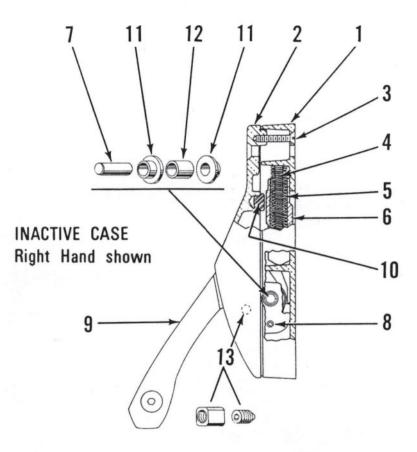

| EW    | 261F31   |
| 41   | SLIDE SUB ASS'Y                                         |                                                 |       | 293F18   |
| 42   | DOGGING DEVICE SUB                                      | ASS'Y                                           |       | 321F90   |
| 43   | TENON SUB ASS'Y                                         |                                                 |       | 378F74   |
| 44   | CASE only.<br>For active and inactive su                | ub-assemblies                                   |       | 269F42   |
| 45   | #8-32NC-2A X <sup>3</sup> /8" PHILLIPS<br>MACHINE SCREW | FLAT HEAD UNDE                                  | RCUT  | 269F08   |

\*See page 8 for Inactive Case component parts list.

| ED7800 |
|--------|
|--------|



| ITEM | PART NAME an                | d DESCRIPTION  | N     | PART NO. |
|------|-----------------------------|----------------|-------|----------|
| 1    | INACTIVE CASE only          |                |       | 269F42   |
| 2    | COVER                       | With dogging   | R. H. | 269F33   |
|      |                             |                | L. H. | 269F34   |
|      |                             | Less dogging   |       | 269F35   |
| 3    | #10-32 X 1" PHILLIPS FLAT H | EAD MACHINE SC | REW   | 291F57   |
| 4    | INNER SPRING                | 269F60         |       |          |
| 5    | OUTER SPRING                |                |       | 269F57   |
| 6    | SLIDE                       |                |       | 269F41   |
| 7    | LEVER PIVOT                 |