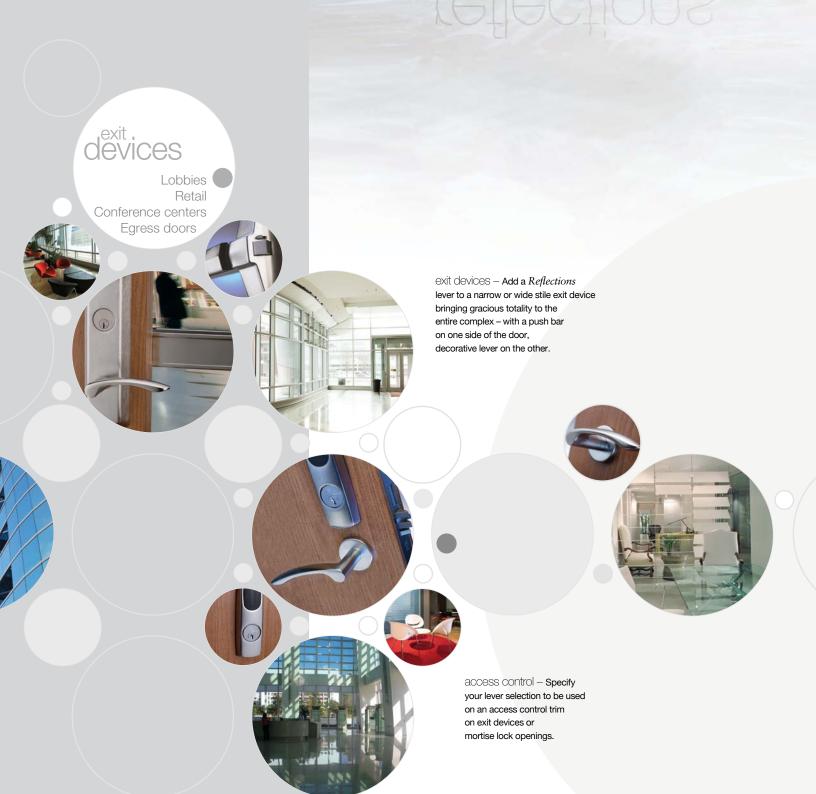

Yale lever profiles echo your design statement whether you require sleek and contemporary or dramatic vibrancy to create a unique architectural environment. Now it's possible to flow design sensibility across the entire facility, unifying all openings.

Select from 30 available levers styles in 15 finishes to complement and expand upon the message of any interior. With Reflections, style is uniquely defined.