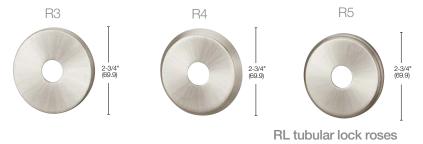

#### roses & escutcheons

8800RL mortise lock roses & escutcheons

\*Niagara Collection not available in 629 or 630 finishes.