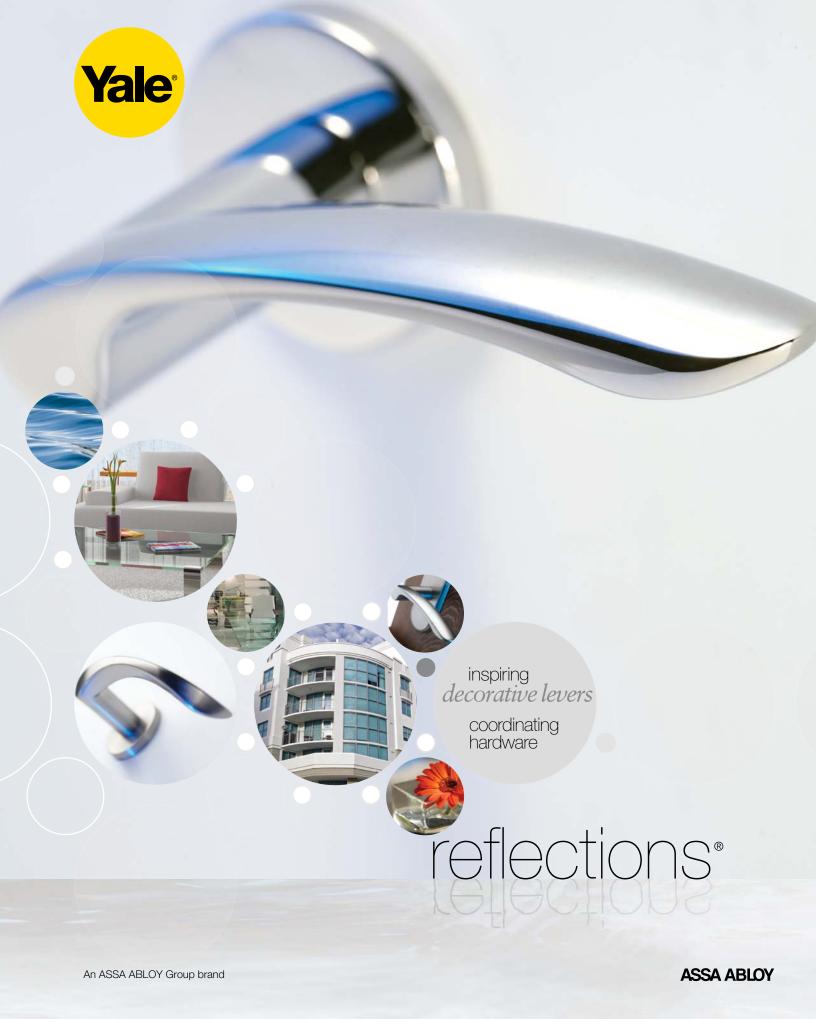

Yale lever profiles echo your design statement whether you require sleek and contemporary or dramatic vibrancy to create a unique architectural environment. Now it's possible to flow design sensibility across the entire facility, unifying all openings.

Select from 30 available levers styles in 15 finishes to complement and expand upon the message of any interior. With Reflections, style is uniquely defined.

# reflections®

danube seine