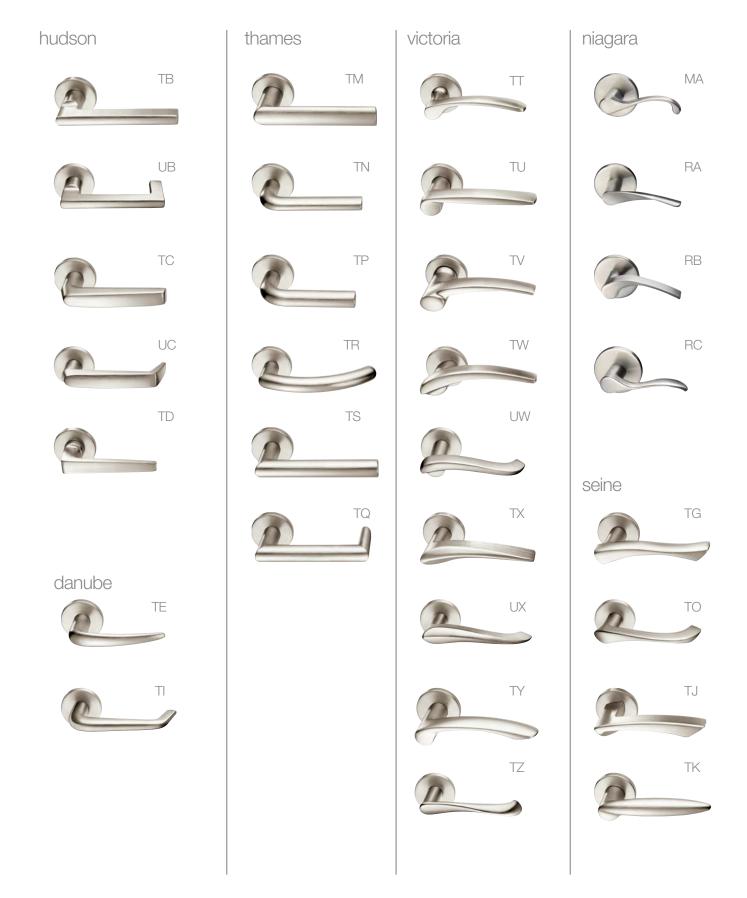

Yale lever profiles echo your design statement whether you require sleek and contemporary or dramatic vibrancy to create a unique architectural environment. Now it's possible to flow design sensibility across the entire facility, unifying all openings.

Select from 30 available levers styles in 15 finishes to complement and expand upon the message of any interior. With Reflections, style is uniquely defined.

## hudson niagara

## thames

# reflections®

danube seine

## victoria

reflections®