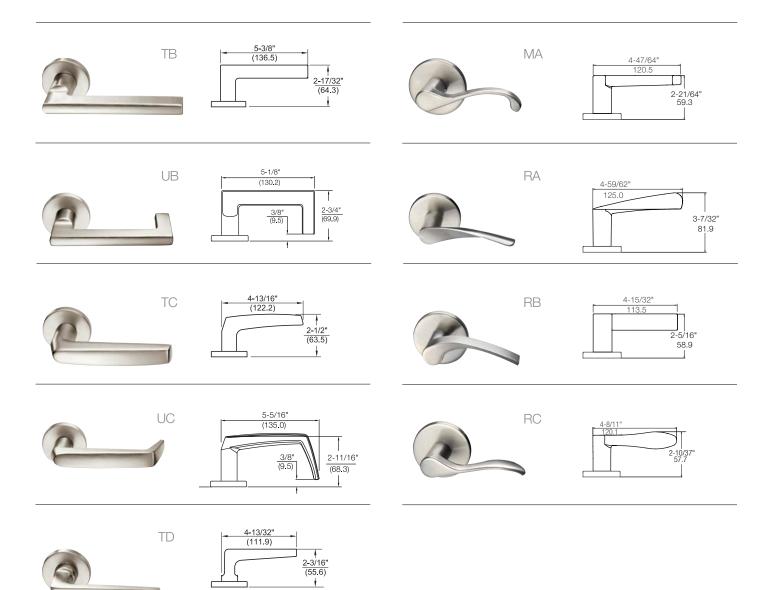

Select from 30 available levers styles in 15 finishes to complement and expand upon the message of any interior. With Reflections, style is uniquely defined.