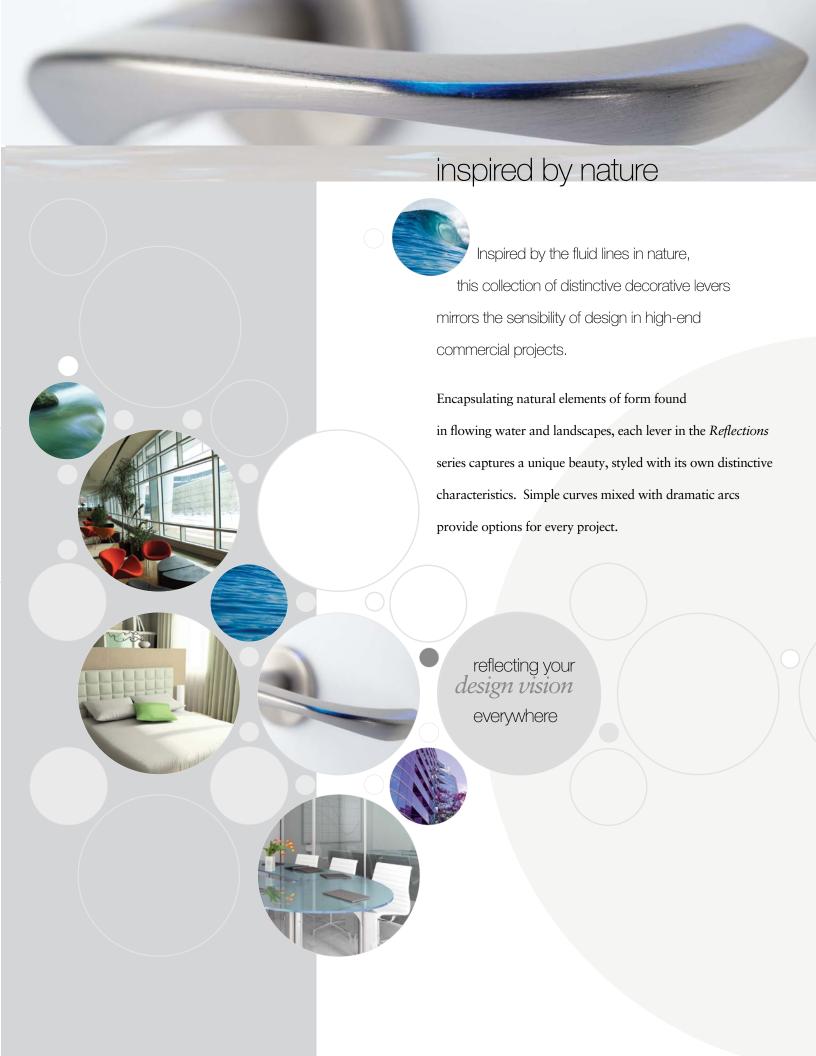

Yale lever profiles echo your design statement whether you require sleek and contemporary or dramatic vibrancy to create a unique architectural environment. Now it's possible to flow design sensibility across the entire facility, unifying all openings.



Select from 30 available levers styles in 15 finishes to complement and expand upon the message of any interior. With Reflections, style is uniquely defined.









## hudson niagara





## thames



# reflections®

danube seine





## victoria



reflections®

#### finishes

605 | US3 Bright Brass Clear Coated



606 I US4 Satin Brass Clear Coated



611 | US9 Bright Bronze Clear Coated



612 | US10 Satin Bronze Clear Coated



613 I US10B Dark Oxidized Satin Bronze Oil Rubbed



US10BL Dark Oxidized Satin Bronze Clear Coated



US20D Statuary Dark Bronze Clear Coated



618 | US14 Bright Nickel Plated Clear Coated



619 | US15 Satin Nickel Plated Clear Coated



625 | US26 Bright Chrome Plated



626 | US26D Satin Chrome Plated



629 | US32\* Bright Stainless Steel



630 | US32D\* Satin Stainless Steel



#### roses & escutcheons







8800RL mortise lock roses & escutcheons

\*Niagara Collection not available in 629 or 630 finishes.