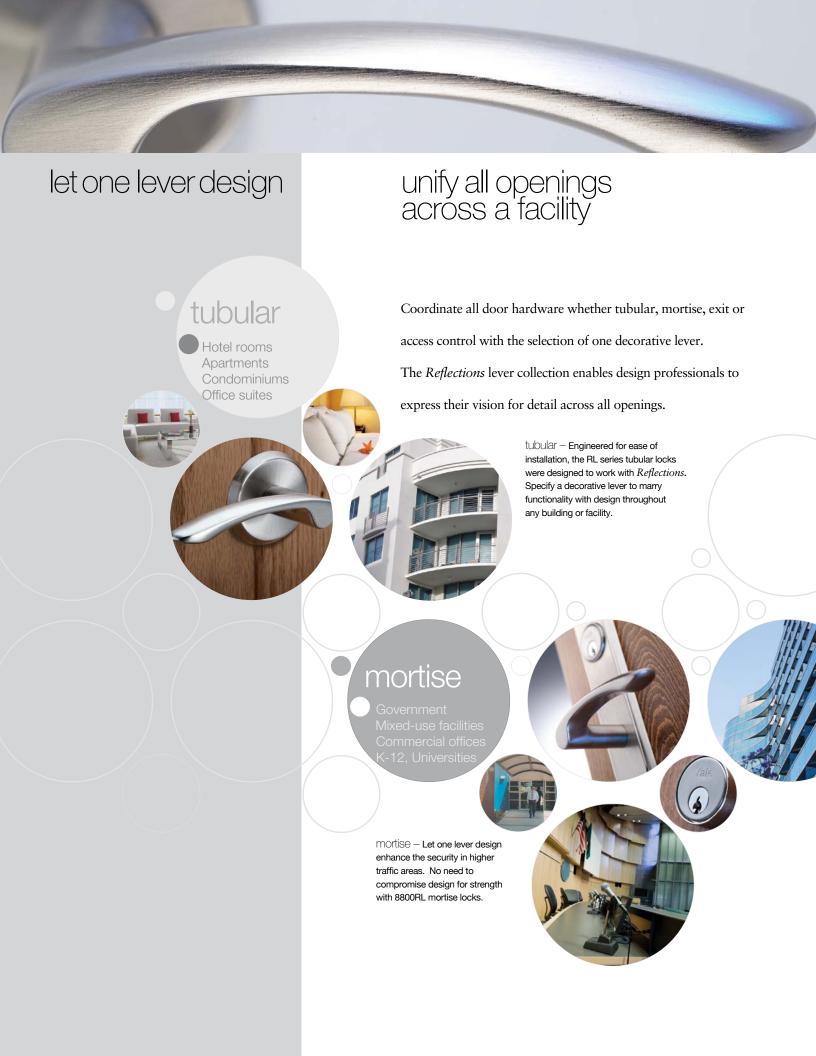

Yale lever profiles echo your design statement whether you require sleek and contemporary or dramatic vibrancy to create a unique architectural environment. Now it's possible to flow design sensibility across the entire facility, unifying all openings.