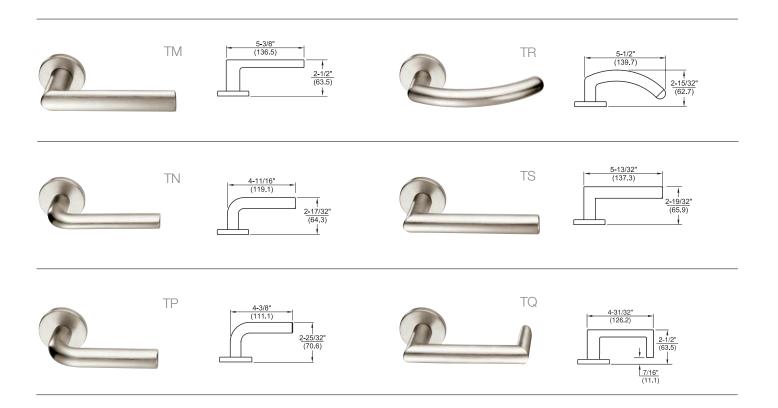

Select from 30 available levers styles in 15 finishes to complement and expand upon the message of any interior. With Reflections, style is uniquely defined.