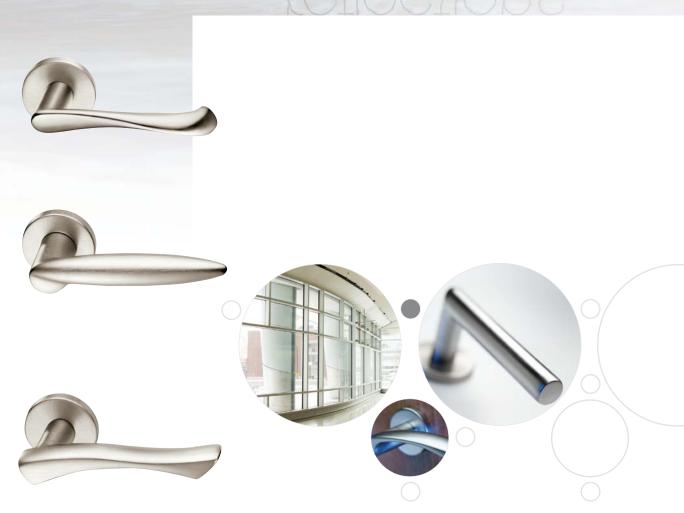

Yale lever profiles echo your design statement whether you require sleek and contemporary or dramatic vibrancy to create a unique architectural environment. Now it's possible to flow design sensibility across the entire facility, unifying all openings.



Select from 30 available levers styles in 15 finishes to complement and expand upon the message of any interior. With Reflections, style is uniquely defined.









## hudson niagara





## thames



# reflections®

danube seine





## victoria



reflections®

#### finishes

605 | US3 Bright Brass Clear Coated



606 I US4 Satin Brass Clear Coated



611 | US9 Bright Bronze Clear Coated



612 | US10 Satin Bronze Clear Coated



613 I US10B Dark Oxidized Satin Bronze Oil Rubbed



US10BL Dark Oxidized Satin Bronze Clear Coated