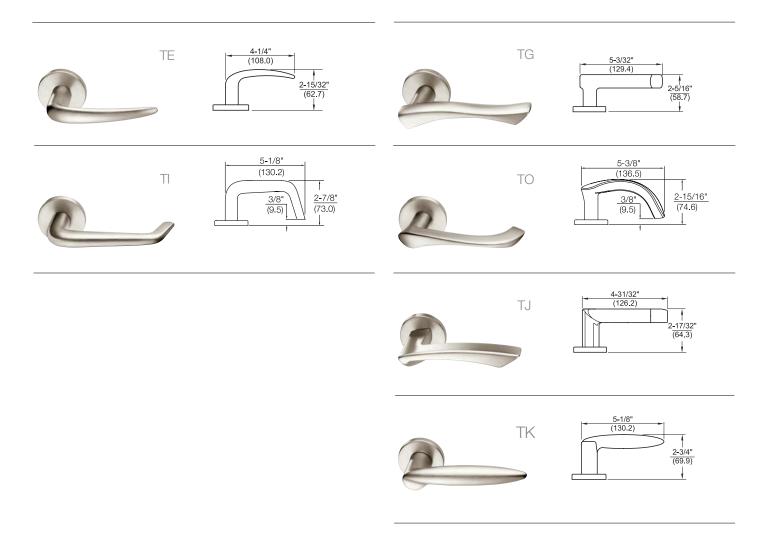

Select from 30 available levers styles in 15 finishes to complement and expand upon the message of any interior. With Reflections, style is uniquely defined.