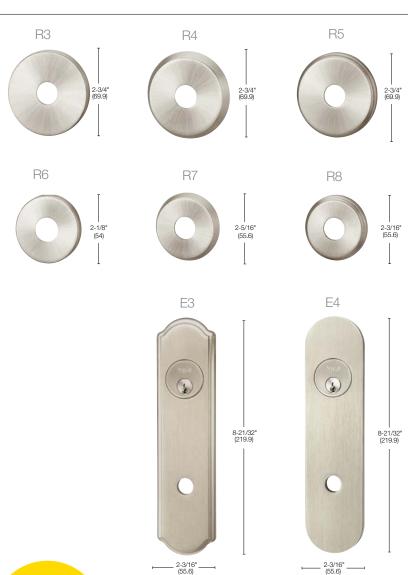

#### roses & escutcheons

8800RL mortise lock roses & escutcheons

\*Niagara Collection not available in 629 or 630 finishes.