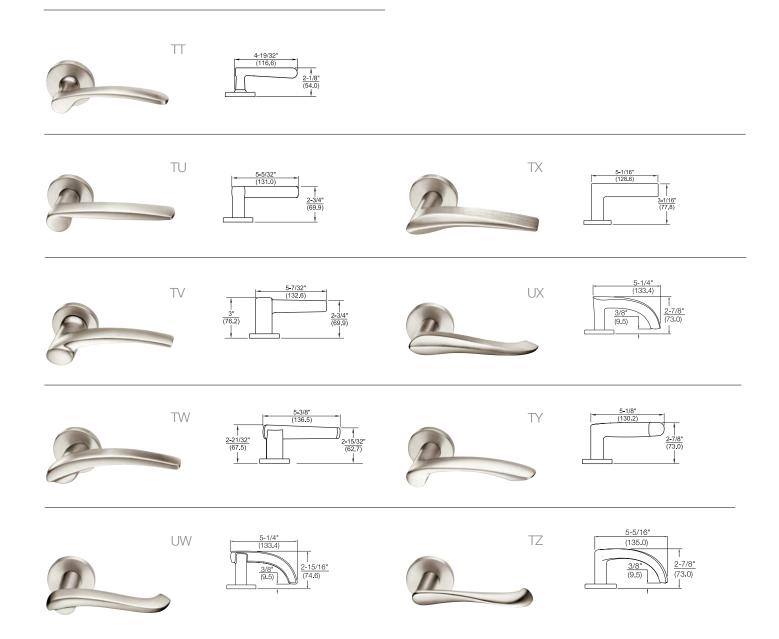

Select from 30 available levers styles in 15 finishes to complement and expand upon the message of any interior. With Reflections, style is uniquely defined.

#### finishes

605 | US3 Bright Brass Clear Coated

606 I US4 Satin Brass Clear Coated

611 | US9 Bright Bronze Clear Coated

612 | US10 Satin Bronze Clear Coated

613 I US10B Dark Oxidized Satin Bronze Oil Rubbed