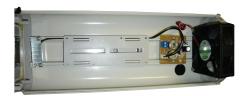

Shown above with optional 24 vac Heater and Blower Kit.

| Detailed Specifications     |                                                 |
|-----------------------------|-------------------------------------------------|
| ENCLOSURE:                  | VT-EH10                                         |
| Construction                | Aluminum body; Plastic front and rear caps      |
| Max. Camera / Lens Length   | 11 Inches                                       |
| Camera Access               | Hinged Forward                                  |
| Dimensions                  | With Visor: 15.5" x 5.8" x 4.3" (LxWxH)         |
| WALL MOUNT:                 | VT-HMT8                                         |
| Construction                | Aluminum                                        |
| Maximum Adjustment          | 360° pan / 90° tilt                             |
| Weather / Vandal Resistance | IP65                                            |
| Hole Pattern                | 1.6" Horiz. (on center) / 3.3 Vert. (on center) |
| Dimensions                  | 8.8" x 2.9" x 4.5" (LxWxH)                      |