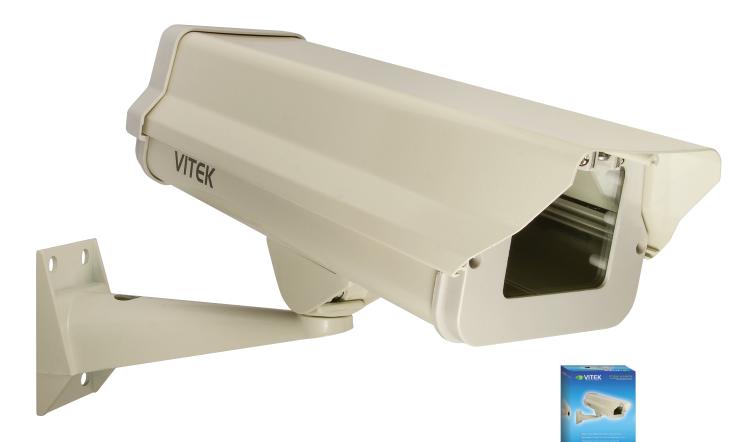

## **FEATURES**

- Heavy-Duty Beige Aluminum Construction
- Adjustable Camera Tray & Lockable Rear Latch
- Top Swings Open For Ease In Servicing
- Housing Dimensions: 15.5"L x 5.8"W x 4.3"H (With Visor) / Wall Mount Dimensions: 8.8"L x 2.9"W x 4.5"H
- Heater & Blower Kit Available: B24-H24
- Tamper Resistant Mounting Screws
- Adjustable P/T Head
- Packaged in a attractively styled retail box!
- Order VT-EH10/PK-HB to include Heater & Blower in Combo Kit

Shown above with optional 24 vac Heater and Blower Kit.

| Detailed Specifications     |                                                 |
|-----------------------------|-------------------------------------------------|
| ENCLOSURE:                  | VT-EH10                                         |
| Construction                | Aluminum body; Plastic front and rear caps      |
| Max. Camera / Lens Length   | 11 Inches                                       |
| Camera Access               | Hinged Forward                                  |
| Dimensions                  | With Visor: 15.5" x 5.8" x 4.3" (LxWxH)         |
| WALL MOUNT:                 | VT-HMT8                                         |
| Construction                | Aluminum                                        |
| Maximum Adjustment          | 360° pan / 90° tilt                             |
| Weather / Vandal Resistance | IP65                                            |
| Hole Pattern                | 1.6" Horiz. (on center) / 3.3 Vert. (on center) |
| Dimensions                  | 8.8" x 2.9" x 4.5" (LxWxH)                      |