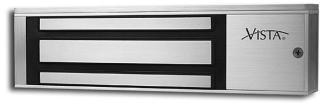

# Maglock

# **ATURES**

- Individually Tested for Holding Force
- Easy Mount Adjustable Bracket
- Instant Release (No Residual Magnetism)
- Optional Bond Sensor and Door Position Switch Available
- Wire Access Chamber with Plug-In Connectors
- Dual Voltage 12/24 VDC
- Brushed Aluminum Finish