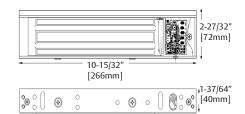

### Mechanical

PECS

- Holding Force: 1200 lbs [544 Kg]
- Voltage: 12 or 24 VDC (field selectable)
- Current Draw: 520mA at 12 VDC 260mA at 24 VDC
- 10 15/32" [266mm] x 2 27/32" [72mm] x 1 37/64" [40mm]