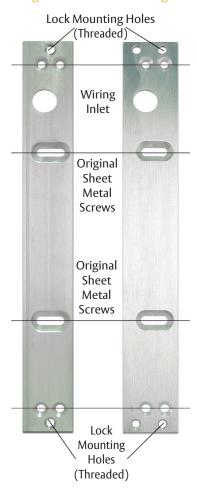

# Direct retrofit for Locknetics 390+

The VM1290 is designed as a direct retrofit for the Locknetics 390+ maglock without any additional frame degradation. As illustrated below, all original mounting locations are identical using the specialized mounting bracket. As long as the integrity of the original mounting holes are maintained, no additional drilling is required.

Locknetics 390+ Mounting Bracket Vista VM390 Mounting Bracket