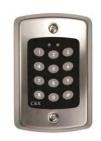

### **KD-100Q**

- Stainless-steel housing
- Keypad beeps when keys are pressed
- Battery-powered LEDs flash continuously (requires 4 AAA batteries)