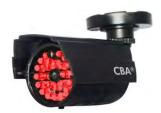

#### VD-10PL

- Dummy IR bullet camera
- Working IR LEDs turn on in the dark and off in the light using optional power adapter