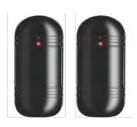

### **BD-T100Q**

- Strong ABS plastic construction
- Wall- or pole-mountable
- Single battery-powered flashing LED (requires 2 AA batteries)