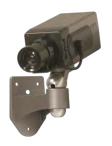

### **VD-10BNA**

- Dummy box camera
- Single battery-powered flashing LED (requires 2 AAA batteries)