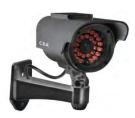

### VD-30BNNAQ

- Dummy bullet camera
- 23 Working LEDs turn on at night to simulate real camera operation (requires 2 AAA batteries)
- LEDs should operate up to 1 year under typical use before batteries need replacing