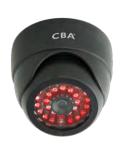

#### **VD-20BNNAQ**

- Dummy mini rollerball camera
- 23 Working LEDs turn on at night to simulate real camera operation (requires 2 AA batteries)
- LEDs should operate up to 1 year under typical use before batteries need replacing