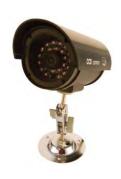

#### VD-10PL

- Dummy IR bullet camera
- Working IR LEDs turn on in the dark and off in the light using optional power adapter