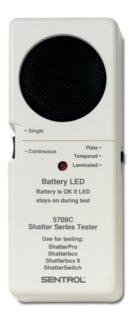

### Comprehensive testing

The 5709C-W is a handheld acoustic glass break tester with real glass break sounds. The tester has different settings depending on what kind of glass you want to protect. In this way you will test the effective range.

#### **Standard Features**

- Real glass break sounds
- Different settings for tempered, plated and laminated glass