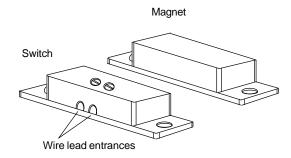

### **Installation Instructions**

Step 1: Run the system wiring to the switch location.

Step 2: Align and mount the switch and the magnet with either the tape or screws provided. Orient as shown in the drawing below.

Step 3: Insert wires through the wire lead entrances into the screw terminals. Tighten the screws.