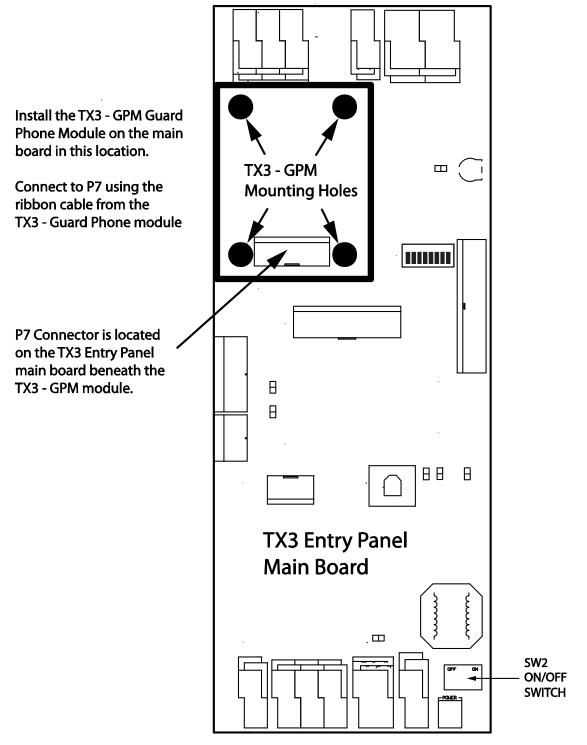

## **Guard Phone Module Installation Instructions**

The TX3-GPM Guard Phone Module mounts above the **TX3 Entry Panel Main board** on the top left hand side, using the four # 6-32 screws and spacers provided. The ribbon cable from the TX3-GPM connects to the **P7** connector on the **TX3 Entry Panel Main board**. The guard phone connects via a telephone cable to the telephone jack on the board.

## To install the TX3 TX3-GPM Guard Phone Module

- 1. Connect the ribbon cable, then place the board over the connector position with the four spacers.
- 2. Align, and fasten into place with the four screws..