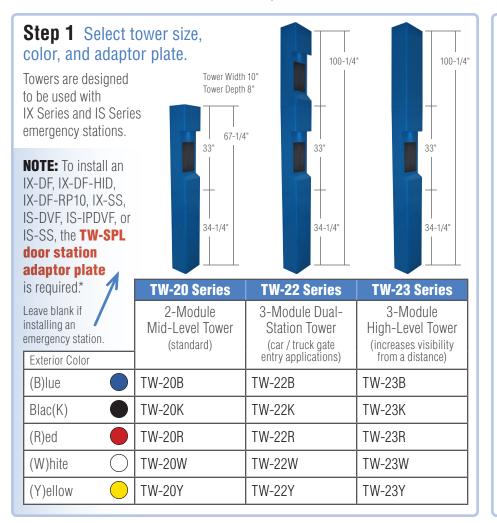

## **Tower Design Guide**

Use one design guide per tower configuration or specify with QuikSpec Plus-**www.aiphone.com/quikspec** 