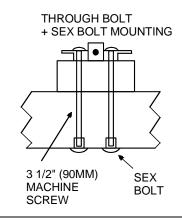

## SECURITRON SERIES TSB-TDM THROUGH DOOR MOUNTING KIT

For **through bolt mounting** on various door types, drill four 1/4" (6 mm) holes completely through the door. For this type of installation (which may also be elected for a solid wood door) you will be using screws and finishing sex bolts suitable for a 1 3/4" (44 mm) thick door supplied in the TSB-TDM kit. Nearly all North American commercial doors are this thickness. If the doors you are working on are different, you will have to purchase different length screws. For complete TSB-3 bar mounting instructions please reference instructions 500-16400.