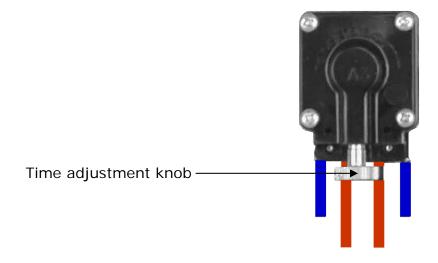

# INSTALLATION INSTRUCTIONS PNEUMATIC TIME DELAY SWITCH MODELS TS-15, TS-16

| WIRING     |              |                           |
|------------|--------------|---------------------------|
| Wire Color | Designation  | Notes                     |
| Red        | N/C Contacts | Contacts rated 2A @ 28VDC |
| Blue       | N/O Contacts |                           |

#### Time Adjustment -

Rotate knob clockwise for maximum time (60 seconds).

Rotate knob counter clockwise for minimum time (2 seconds).

Note: Switch time repeatability is  $\pm 10\%$ .

Alarm Controls
19 Brandywine Drive
Deer Park, New York 11729
(800) 645-5538
www.alarmcontrols.com