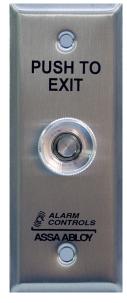

## **MODELS TS-15 AND TS-16**

### PNEUMATIC TIME DELAY REQUEST TO EXIT STATIONS

**TS-15** 1.75" Wide

TS-16 Single Gang

Pneumatic time delay operator does not require power for timing function

- 0.25" Diameter Button with Guard Ring
- One Normally-Open contact pair and one Normally-Closed contact pair
- Contacts rated 10A @ 35VDC
- Time range settable between 2 and 60 seconds
- Switch time is repeatable ±10%
- Switch mounted on a single gang stainless steel electrical plate
- Conforms to UL Standard 294 for Access Control, File Number SA32686