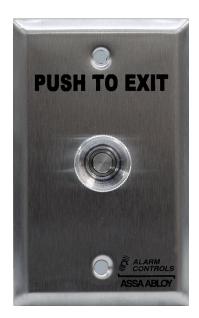

## **MODELS TS-15 AND TS-16**

### PNEUMATIC TIME DELAY REQUEST TO EXIT STATIONS

**TS-15** 1.75" Wide

TS-16 Single Gang

Pneumatic time delay operator does not require power for timing function

- 0.25" Diameter Button with Guard Ring
- One Normally-Open contact pair and one Normally-Closed contact pair
- Contacts rated 10A @ 35VDC
- Time range settable between 2 and 60 seconds
- Switch time is repeatable ±10%
- Switch mounted on a single gang stainless steel electrical plate
- Conforms to UL Standard 294 for Access Control, File Number SA32686