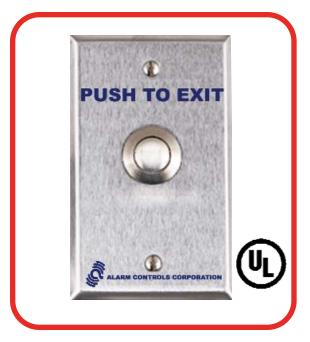

#### **MODEL TS-12**

- VANDAL RESISTANT .75 INCH DIA. BRASS NICKEL PLATED PUSHBUTTON
- LABELED "PUSH TO EXIT"
- MOMENTARY ACTION SWITCH
- D.P.D.T. CONTACTS RATED 10A.@35 VDC
- **SWITCH TERMINATED WITH 10" LEADS**
- SWITCH MOUNTED ON SINGLE GANG STAINLESS STEEL WALLPLATE
- SWITCH DEPTH 1.5 INCHES BEHIND PLATE
- CONFORMS TO U.L. STANDARD 294 FOR ACCESS CONTROL, U.L. FILE NUMBER SA32686