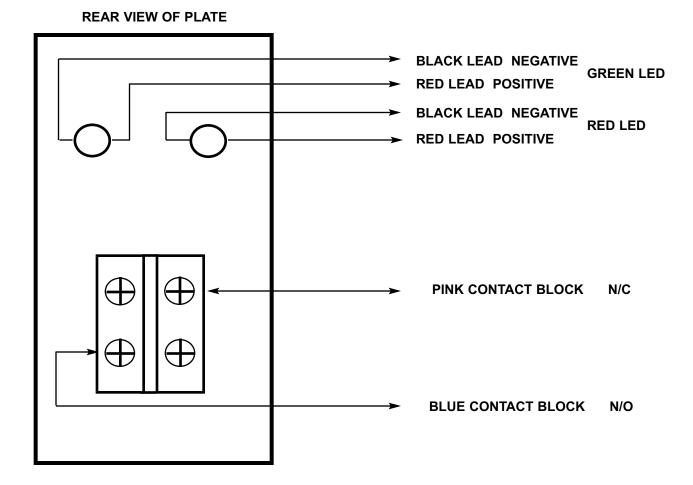

## **MODEL TS-1 INSTALLATION INSTRUCTIONS**

MODEL TS-1 HAS BEEN DESIGNED TO FUNCTION WITH ALL MAGNETIC LOCKS AND ELECTRIC DOOR STRIKES.HIGHLY VISABLE 1.5 INCH DIAMETER GREEN PUSHBUTTON OPERATES A SINGLE POLE, NOR-MALLY-OPEN CONTACT AND A SINGLE POLE, NORMALLY-CLOSED CONTACT, CONTACTS ARE RATED 10 AMPERES AT 35 VOLTS DC. RED AND GREEN INDEPENDENTLY WIRED LEDS WILL OPERATE ON 12 OR 24 VOLTS AC OR DC.