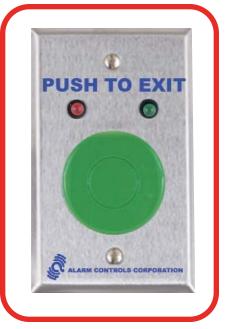

## **MODEL TS-1**

- GREEN 1.5 INCH MUSHROOM PUSHBUTTON
- LABELED "PUSH TO EXIT"
- MOMENTARY ACTION SWITCH
- S.P.D.T. CONTACTS RATED 10A.@35 VDC
- RED, GREEN LEDS OPERATE ON 12 OR 24 VDC
- SCREW TERMINALS
- SWITCH MOUNTED ON SINGLE GANG
- 430 STAINLESS STEEL WALLPLATE
- SWITCH DEPTH 2" BEHIND PLATE
- U.L. APPROVED AND CSA CERTIFIED COMPONENTS

## **MODEL TS-1 INSTALLATION INSTRUCTIONS**

MODEL TS-1 HAS BEEN DESIGNED TO FUNCTION WITH ALL MAGNETIC LOCKS AND ELECTRIC DOOR STRIKES.HIGHLY VISABLE 1.5 INCH DIAMETER GREEN PUSHBUTTON OPERATES A SINGLE POLE, NOR-MALLY-OPEN CONTACT AND A SINGLE POLE, NORMALLY-CLOSED CONTACT, CONTACTS ARE RATED 10 AMPERES AT 35 VOLTS DC. RED AND GREEN INDEPENDENTLY WIRED LEDS WILL OPERATE ON 12 OR 24 VOLTS AC OR DC.