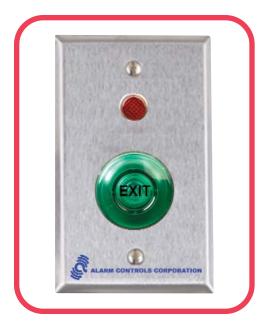

## MODEL TS-55G MONITORING/CONTROL STATION

## **SPECIFICATIONS**

- DESIGNED TO RELEASE OR SECURE AND MONITOR ELECTRIC LOCKS
- 1/2" RED LED OPERATES ON 12 OR 24 VOLTS AC OR DC
- 1-1/2" DIA. GREEN ILLUMINATED MOMENTARY PUSHBUTTON WITH HI- BRIGHTNESS BUILT-IN LED
- PUSHBUTTON LED OPERATES ON 12 OR 24 VOLTS AC OR DC
- ONE N/O AND ONE N/C CONTACT RATED 10 AMPS @ 35 VDC OR 120 VAC
- COMPONENTS MOUNTED ON STANDARD SINGLE GANG ELECTRICAL WALLPLATE
- WEATHERPROOF RATED TO IP65, NEMA TYPE 4
- ORDER MODEL TS-56G FOR LATCHING CONTACTS