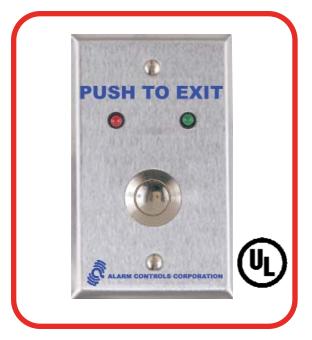

#### **MODEL TS-10**

- VANDAL RESISTANT .75 INCH DIA. BRASS NICKEL PLATED PUSHBUTTON
- LABELED "PUSH TO EXIT"
- MOMENTARY ACTION SWITCH
- D.P.D.T. CONTACTS RATED 10A.@35 VDC
- SWITCH TERMINATED WITH 10" LEADS
- RED. GREEN LEDS OPERATE ON 12 OR 24 VDC
- SWITCH MOUNTED ON SINGLE GANG 430 STAINLESS STEEL WALLPLATE
- SWITCH DEPTH 1.5 INCHES BEHIND PLATE
- CONFORMS TO U.L. STANDARD 294 FOR ACCESS CONTROL, U.L. FILE NUMBER SA32686