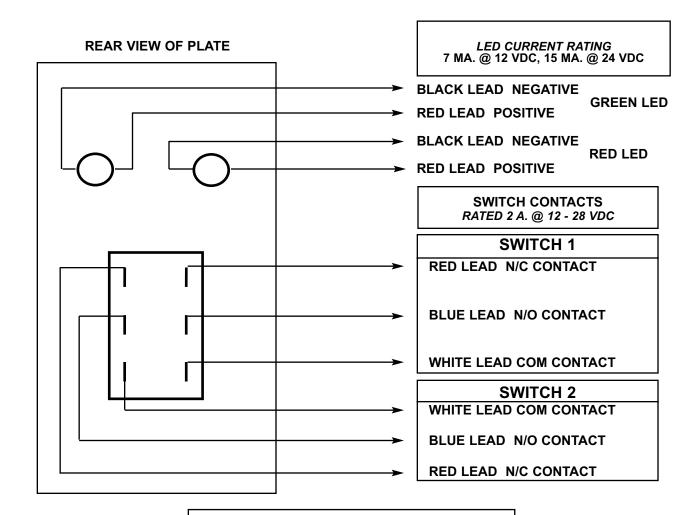

### INSTALLATION INSTRUCTIONS MODELS TS-10, TS-11, TS-12, TS-13

#### MOUNT WALLPLATE IN A VERTICAL POSITION

MODELS TS-10, TS-11, TS-12 & TS-13 SHOULD BE MOUNTED IN A 2.5 INCH ELECTRICAL BOX