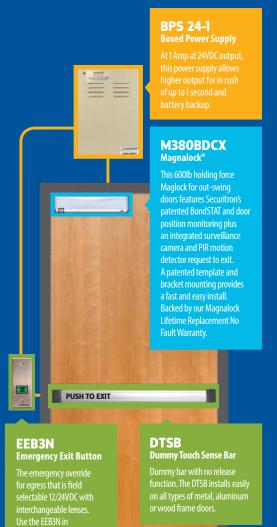

# Your Single Source for Security, Protection and Peace of Mind.

conjunction with the M380BDCX Magnaloc

motion sensor REX to meet applicable building codes.