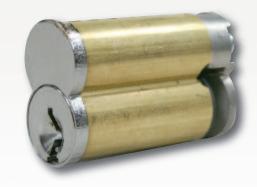

## Classic Product

The Sliding Door Core is an addition to the Arrow Pointe SFIC Pointe product line, the SD series. This core is used to retrofit existing sliding door housings such as the Best® 4S73 and Olympus Lock® 723S sliding door cylinder housing.

This style core is used in conjunction with housings designed to work in display cabinets and storage areas using sliding door panels to secure valuables behind class panels and doors made of other building materials.

Our precision engineering design, keying capability and availability make Arrow Pointe interchangeable cores our most specified brand for commercial, industrial and institutional applications.

7 PIN
POINTE SLIDING DOOR
INTERCHANGEABLE CORE