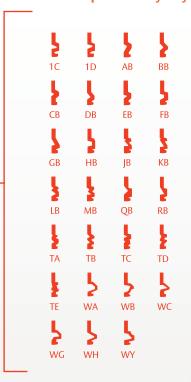

## **Arrow & Competitor Keyways:**

#### **Arrow Keyways:**

1C & 1D Standard keyways or unpublished restricted keyways available — consult factory for availability.

## **Competitive Keyways:**

AB, BB, CB, DB, EB, FB, GB, HB, JB, KB, LB, MB, QB, RB, TA, TB, TC, TD, TE, WA, WB, WC, WG, WH, WY