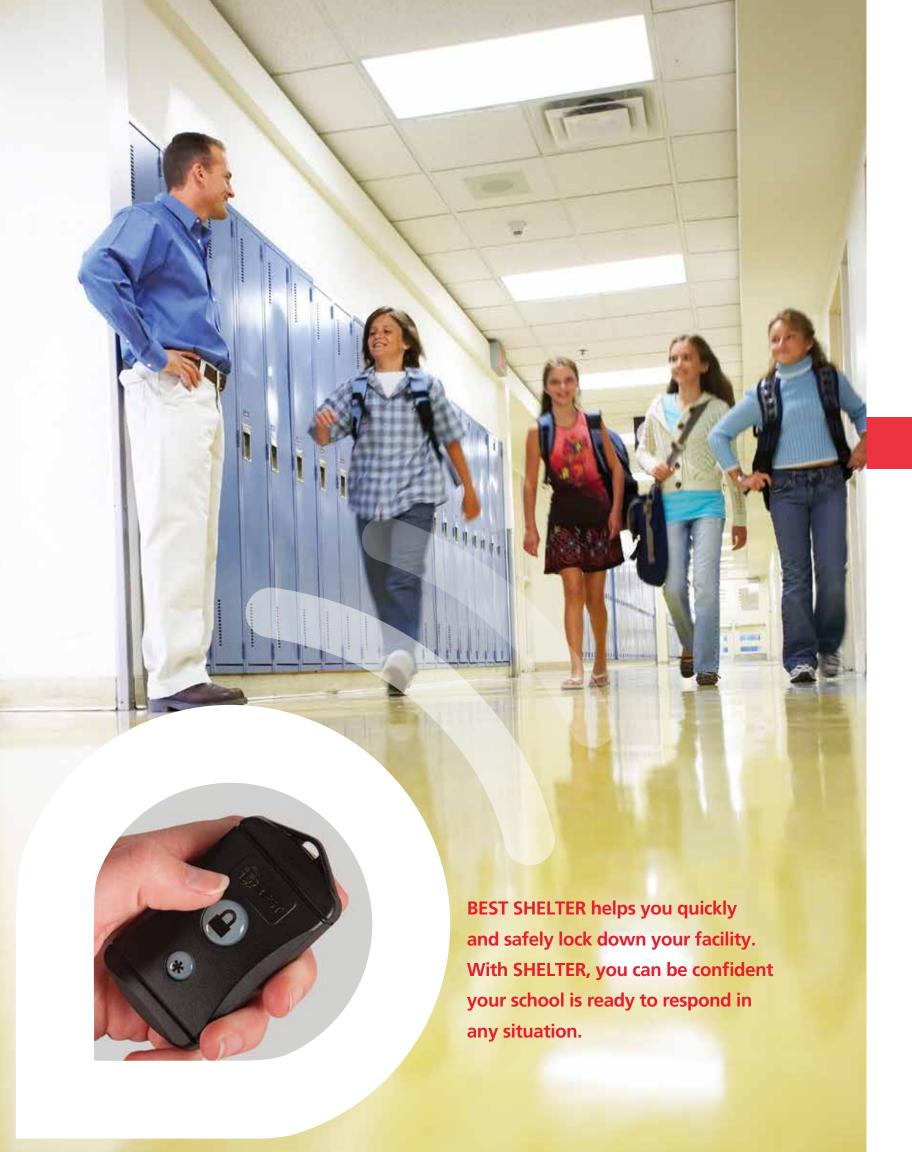

## BEST SHELTER is a responsive lockdown solution.

SHELTER—a unique combination of code-compliant hardware and proven technology—is a responsive lockdown solution specifically designed for K-12 environments and their limited budgets. Even more, SHELTER was developed with input from those who have experienced live lockdown situations. This distinct perspective led to an innovative set of features and functionality that allows schools to custom tailor how SHELTER responds in the event of a lockdown.

BEST SHELTER is a wireless responsive lockdown solution that can be configured to adapt to your building and security protocol.

This simple, affordable solution ensures appropriate lockdown—and protection of your most valuable assets—so your school can focus on your main purpose: teaching and learning.

### Easy Installation and Maintenance

SHELTER is perfect for new school buildings as well as retrofitting existing facilities. Hardware easily installs in standard door preps (no wiring), and the key fob is simple to use and operate. Long-term maintenance is also stress-free with SHELTER performing self-diagnostics on a regular basis to generate reports and notify schools of any needed service.