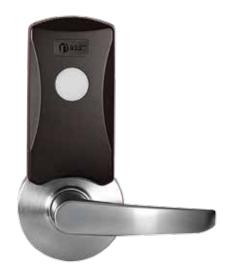

### Easy Installation and Maintenance

SHELTER is perfect for new school buildings as well as retrofitting existing facilities. Hardware easily installs in standard door preps (no wiring), and the key fob is simple to use and operate. Long-term maintenance is also stress-free with SHELTER performing self-diagnostics on a regular basis to generate reports and notify schools of any needed service.