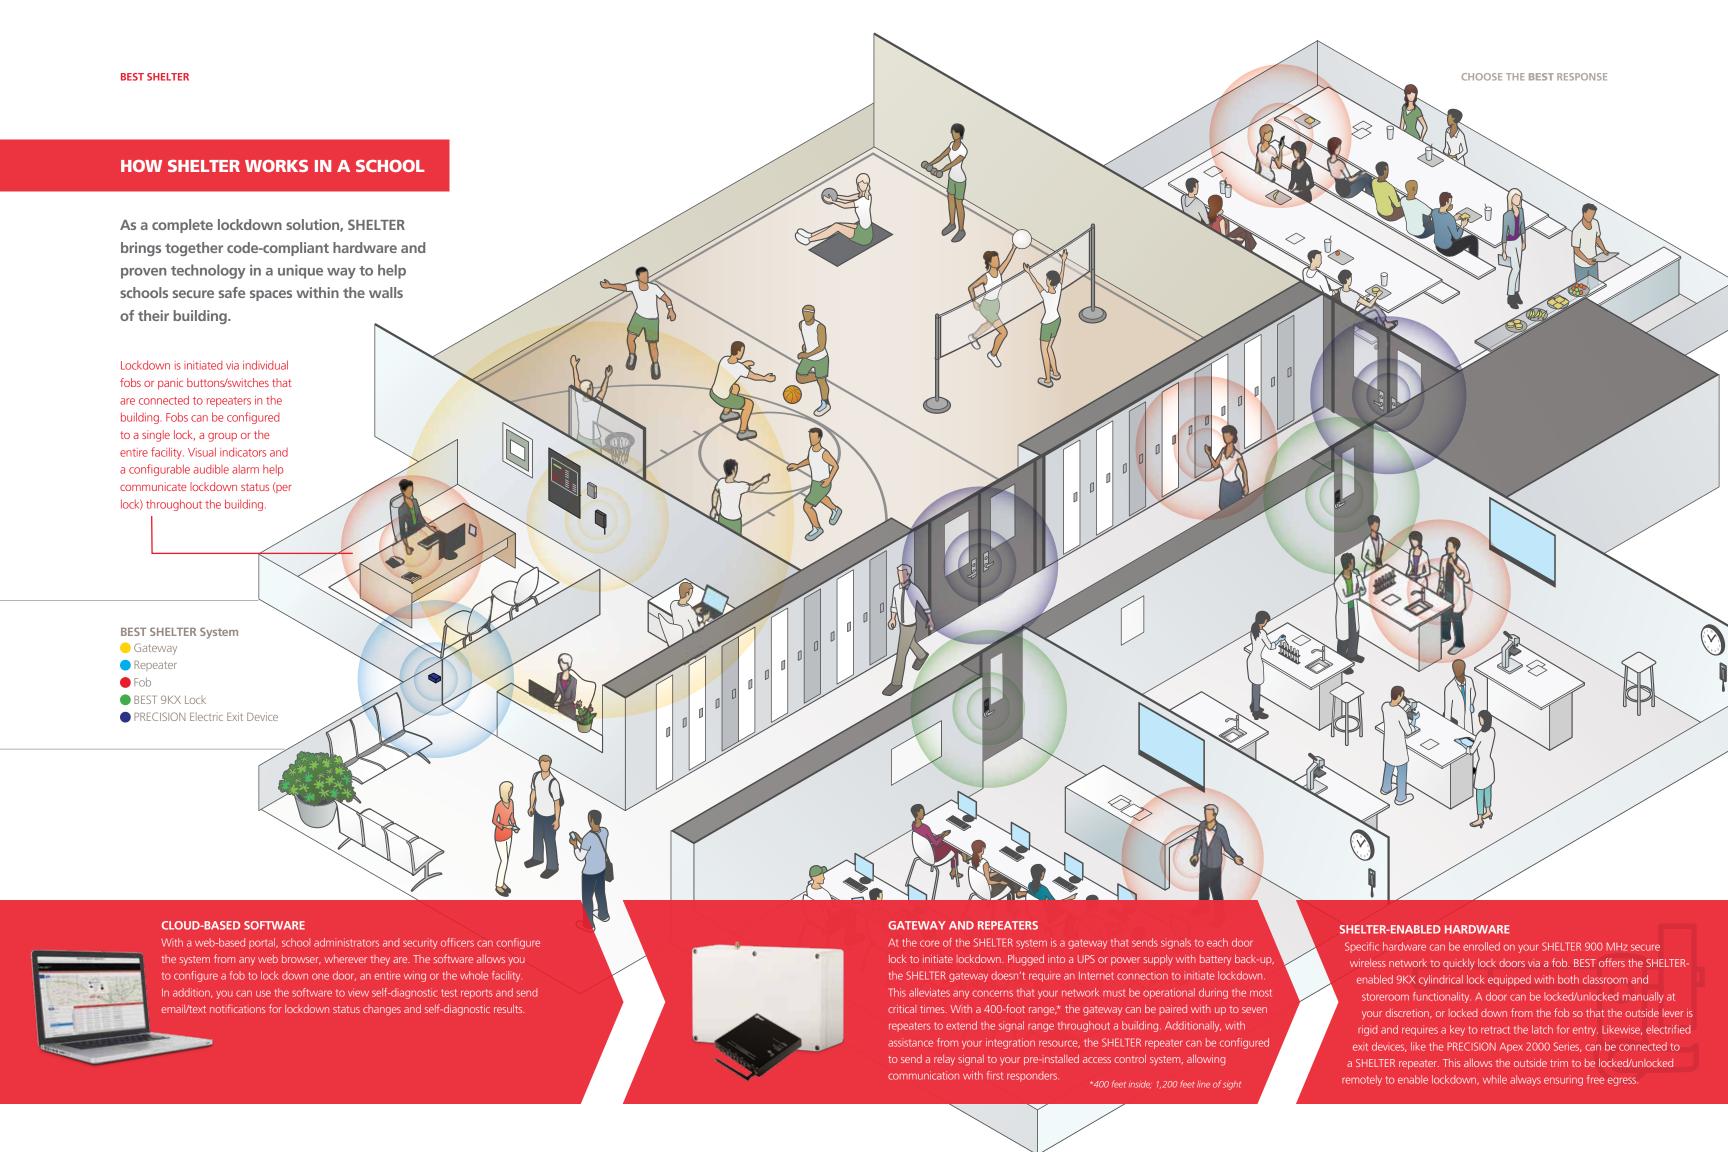

## BEST SHELTER is a responsive lockdown solution.

SHELTER—a unique combination of code-compliant hardware and proven technology—is a responsive lockdown solution specifically designed for K-12 environments and their limited budgets. Even more, SHELTER was developed with input from those who have experienced live lockdown situations. This distinct perspective led to an innovative set of features and functionality that allows schools to custom tailor how SHELTER responds in the event of a lockdown.

BEST SHELTER is a wireless responsive lockdown solution that can be configured to adapt to your building and security protocol.

This simple, affordable solution ensures appropriate lockdown—and protection of your most valuable assets—so your school can focus on your main purpose: teaching and learning.

### Cost-Effective Customization

SHELTER gives schools the operability of a high-end centralized network, without the hefty expense. SHELTER can be programmed to respond to different types of security breaches and can be modified as building use and traffic evolve over time.

### Easy Installation and Maintenance

SHELTER is perfect for new school buildings as well as retrofitting existing facilities. Hardware easily installs in standard door preps (no wiring), and the key fob is simple to use and operate. Long-term maintenance is also stress-free with SHELTER performing self-diagnostics on a regular basis to generate reports and notify schools of any needed service.