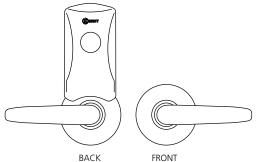

## **SHELTER 9KX**

- Vandal Resistant Lever: Lost motion design allows lever to move 55°-60° without engaging retractor assembly
- Quick Rekeying: Interchangeable core ensures quick, easy rekeying and masterkey compatibility
- Lever Sag-Resistant: Strong retractor springs resist sagging
- Visual Lockdown Indicator: Interior light shows lockdown status
- Attack-Resistant Design: Slotted key release cam and locking lug assembly allow key access even if lock is damaged, and ensure lever is functional from the inside of the door
- Increased Security: Door locks quickly and securely using a fob without needing to access the front of the device
- Durability: 9K base chassis tested to over 4 million cycles, which exceeds the ANSI standard for Grade 1 cylindrical locks and exceeds Grade 1 abusive locked lever torque
- Easy Installation: Pre-assembled hub design greatly reduces the complexity and time required for installation