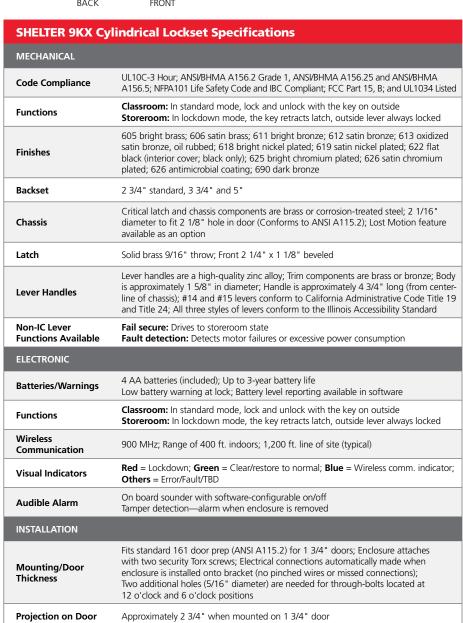

d classroom function to storeroom function. This feature now ensures your hallway lever is rigid and secure, only allowing users to retract the latch and enter if they have a key. The 9KX is also equipped with visual and audio alarms to alert users that it is in lockdown mode. The BEST 9KX should be an integral part of a comprehensive lockdown strategy.

## BEST SHELTER™ helps you create safe spaces within your facility quickly and safely.

This wireless responsive lockdown solution can be fully configured to adapt to your building and security protocol. With SHELTER, you can be confident your building is ready to respond in any situation. Integrating with first response systems and electronic access control systems, SHELTER can be an essential part of any building security system.











## **Features**

## **SHELTER 9KX**

- Vandal Resistant Lever: Lost motion design allows lever to move 55°-60° without engaging retractor assembly
- Quick Rekeying: Interchangeable core ensures quick, easy rekeying and masterkey compatibility
- Lever Sag-Resistant: Strong retractor springs resist sagging
- Visual Lockdown Indicator: Interior light shows lockdown status
- Attack-Resistant Design: Slotted key release cam and locking lug assembly allow key access even if lock is damaged, and ensure lever is functional from the inside of the door
- Increased Security: Door locks quickly and securely using a fob without needing to access the front of the device
- Durability: 9K base chassis tested to over 4 million cycles, which exceeds the ANSI standard for Grade 1 cylindrical locks and ex