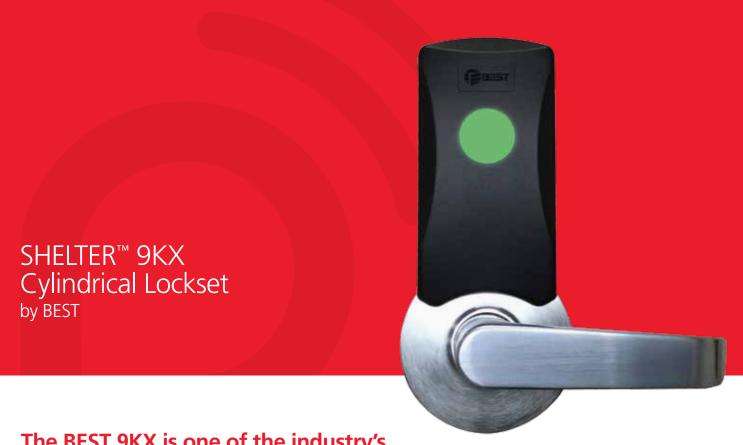

The BEST 9KX is one of the industry's leading cylindrical lockdown solutions.

This patent-pending BHMA Grade 1 lock functions on a 900 MHz secure wireless network, allowing users to quickly lock doors via a fob. After receiving a lockdown command from the system, the 9KX transitions from standard classroom function to storeroom function. This feature now ensures your hallway lever is rigid and secure, only allowing users to retract the latch and enter if they have a key. The 9KX is also equipped with visual and audio alarms to alert users that it is in lockdown mode. The BEST 9KX should be an integral part of a comprehensive lockdown strategy.

## **SHELTER 9KX**

- Vandal Resistant Lever: Lost motion design allows lever to move 55°-60° without engaging retractor assembly
- Quick Rekeying: Interchangeable core ensures quick, easy rekeying and masterkey compatibility
- Lever Sag-Resistant: Strong retractor springs resist sagging
- Visual Lockdown Indicator: Interior light shows lockdown status
- Attack-Resistant Design: Slotted key release cam and locking lug assembly allow key access even if lock is damaged, and ensure lever is functional from the inside of the door
- Increased Security: Door locks quickly and securely using a fob without needing to access the front of the device
- Durability: 9K base chassis tested to over 4 million cycles, which exceeds the ANSI standard for Grade 1 cylindrical locks and exceeds Grade 1 abusive locked lever torque
- Easy Installation: Pre-assembled hub design greatly reduces the complexity and time required for installation