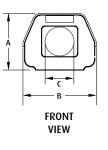

## **DIMENSION DRAWING**

| Enclosure<br>Dimension | STI-7100          |
|------------------------|-------------------|
| Α                      | 4.5 in. (114mm)   |
| В                      | 5.7 in. (145mm)   |
| C                      | 2.1 in. (53mm)    |
| D                      | 16.3 in. (414mm)  |
| E                      | 12.84 in. (326mm) |