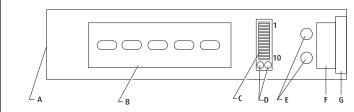

## **INTERNAL LAYOUT**

- **NOTE:** If you are not using two separate power supplies (one for camera, one for heater/blower) then jumper wires will need to be used. You can bring the power into terminals 1 & 2 and use jumper wires to terminals 9 & 10. The power is not distributed when inputting power into the terminal strip at any of the inputs.
- A. Lens
- B. Camera mounting plate
- C. Terminal strip
- D. Thermostats
- E. Wire entry
- F. Blower G. Heater
- о. пеан

#### **TERMINAL STRIP WIRING**

- 1. Camera Power (+)
- Camera Power (+)
  Camera Power (-)
- 3. Lens Com
- 4. Focus
- 4. Focus 5. Zoom
- 6. Iris
- 6. IIIS 7. Not
- Not used
  Ground
- 8. GIOUIIO
- 9. Enclosure Power } 24 VAC
- 10. Enclosure Power  $\int 24 v A$