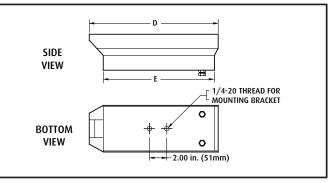

## **DIMENSION DRAWING**

| Enclosure<br>Dimension | STI-7100          |
|------------------------|-------------------|
| Α                      | 4.5 in. (114mm)   |
| В                      | 5.7 in. (145mm)   |
| C                      | 2.1 in. (53mm)    |
| D                      | 16.3 in. (414mm)  |
| E                      | 12.84 in. (326mm) |