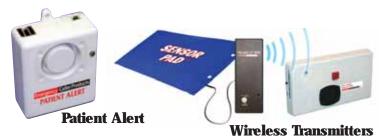

## FALL PREVENTION CUSHIONED SENSOR PADS

Emergency Caller Products new cushioned Sensor Pads are super soft and super thin, providing immediate notification of patients attempt to exit a wheelchair or bed.

Now... your patients can be completely comfortable and protected whether sitting or sleeping with **Sensor Pad** cushioned pads.

All pads come with an unconditional lifetime warranty.

## Wheelchair/Seat Cushioned Sensor Pad

Model #SPC-6-22

Medium Sized Cushioned Bed Sensor Pad (14x24)

Model #SPC-3-22

Large Sized Cushioned Bed Sensor Pad (18x24)

Model #SPC-4-22

New Cushioned Sensor Pad works with all of these Emergency Caller Products.