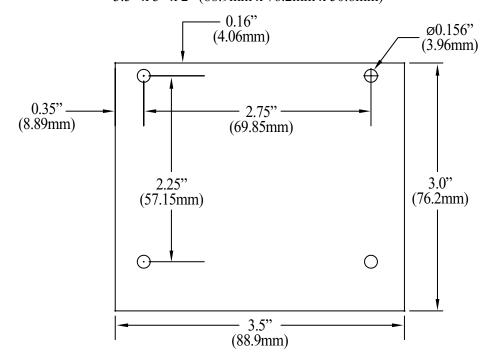

#### Mechanical:

- Board Dimensions (L x W x H approx.): 3.5" x 3" x 2" (88.9mm x 76.2mm x 50.8mm)
- Product weight (approx.): 0.25 lbs. (0.113 kg).
- Shipping weight (approx.): 0.35 lbs. (0.158 kg).

#### **Board Dimensions** (L x W x H approximate):

3.5" x 3" x 2" (88.9mm x 76.2mm x 50.8mm)