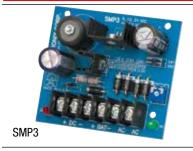

### **Overview**

SMP3 power supply/charger converts a low voltage AC input into a 6VDC, 12VDC or 24VDC output. This unit has a wide range of applications for access control, security and CCTV system accessories that require additional power.

#### Mechanical:

- Board Dimensions (L x W x H approx.): 3.5" x 3" x 2" (88.9mm x 76.2mm x 50.8mm)
- Product weight (approx.): 0.25 lbs. (0.113 kg).
- Shipping weight (approx.): 0.35 lbs. (0.158 kg).