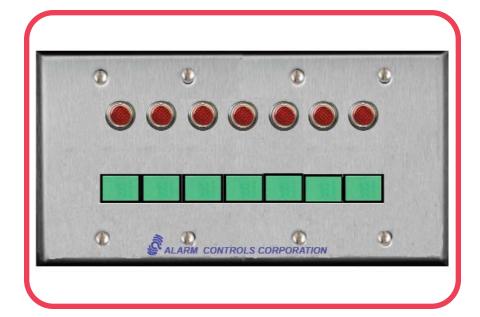

## MODEL SLP-7M MONITORING/CONTROL STATION

## **SPECIFICATIONS**

- DESIGNED TO RELEASE OR SECURE AND MONITOR SEVEN ELECTRIC LOCKS
- SEVEN 1/2" RED LEDS OPERATE ON 12 OR 24 VOLTS AC OR DC
- SEVEN D.P.D.T. ILLUMINATED MOMENTARY PUSHBUTTONS WITH HI-BRIGHTNESS BUILT-IN LED
- SWITCH LED OPERATE ON 12 OR 24 VOLTS AC OR DC
- SWITCH CONTACTS RATED 3 AMPS @ 35 VDC OR 120 VAC
- COMPONENTS MOUNTED ON STANDARD FOUR GANG ELECTRICAL WALLPLATE
- SWITCHES AND LEDS TERMINATED WITH COLORED LEADS
- GREEN AND YELLOW LEDS ARE AVAILABLE
- CUSTOM SWITCH LEGENDS ARE AVAILABLE
- ORDER MODEL SLP-7L FOR SWITCHES WITH LATCHING CONTACTS