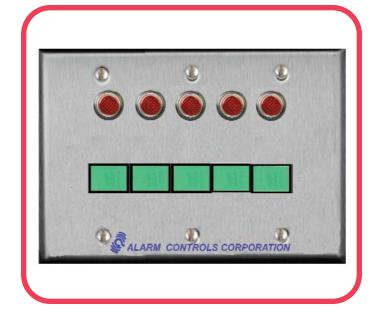

## MODEL SLP-5M MONITORING/CONTROL STATION

## **SPECIFICATIONS**

- DESIGNED TO RELEASE OR SECURE AND MONITOR FIVE ELECTRIC LOCKS
- FIVE 1/2" RED LEDS OPERATE ON 12 OR 24 VOLTS AC OR DC
- FIVE D.P.D.T. ILLUMINATED MOMENTARY PUSHBUTTONS WITH HI-BRIGHTNESS BUILT-IN LED
- SWITCH LED OPERATE ON 12 OR 24 VOLTS AC OR DC
- SWITCH CONTACTS RATED 3 AMPS @ 35 VDC OR 120 VAC
- COMPONENTS MOUNTED ON STANDARD THREE GANG ELECTRICAL WALLPLATE
- SWITCHES AND LEDS TERMINATED WITH COLORED LEADS
- GREEN AND YELLOW LEDS ARE AVAILABLE
- CUSTOM SWITCH LEGENDS ARE AVAILABLE
- ORDER MODEL SLP-5L FOR SWITCHES WITH LATCHING CONTACTS