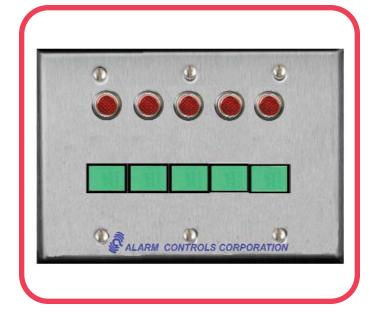

## MODEL SLP-5L MONITORING/CONTROL STATION

## **SPECIFICATIONS**

- DESIGNED TO RELEASE OR SECURE AND MONITOR FIVE ELECTRIC LOCKS
- FIVE 1/2" RED LEDS OPERATE ON 12 OR 24 VOLTS AC OR DC
- FIVE D.P.D.T. ILLUMINATED LATCHING PUSHBUTTONS WITH HI-BRIGHTNESS BUILT-IN LED
- SWITCH LED OPERATE ON 12 OR 24 VOLTS AC OR DC
- SWITCH CONTACTS RATED 3 AMPS @ 35 VDC OR 120 VAC
- COMPONENTS MOUNTED ON STANDARD THREE GANG ELECTRICAL WALLPLATE
- SWITCHES AND LEDS TERMINATED WITH COLORED LEADS
- GREEN AND YELLOW LEDS ARE AVAILABLE
- CUSTOM SWITCH LEGENDS ARE AVAILABLE
- ORDER MODEL SLP-5M FOR SWITCHES WITH MOMENTARY CONTACTS