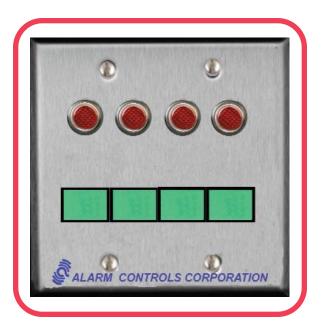

## **MODEL SLP-4M** MONITORING/CONTROL STATION

## **SPECIFICATIONS**

- DESIGNED TO RELEASE OR SECURE AND MONITOR FOUR ELECTRIC LOCKS
- FOUR 1/2" RED LEDS OPERATE ON 12 OR 24 VOLTS AC OR DC
- FOUR D.P.D.T. ILLUMINATED MOMENTARY PUSHBUTTONS WITH HI-BRIGHTNESS BUILT-IN LED
- SWITCH LED OPERATE ON 12 OR 24 VOLTS AC OR DC
- SWITCH CONTACTS RATED 3 AMPS @ 35 VDC OR 120 VAC
- COMPONENTS MOUNTED ON STANDARD TWO GANG ELECTRICAL WALLPLATE
- SWITCHES AND LEDS TERMINATED WITH COLORED LEADS
- GREEN AND YELLOW LEDS ARE AVAILABLE
- CUSTOM SWITCH LEGENDS ARE AVAILABLE
- ORDER MODEL SLP-4L FOR SWITCHES WITH LATCHING CONTACTS