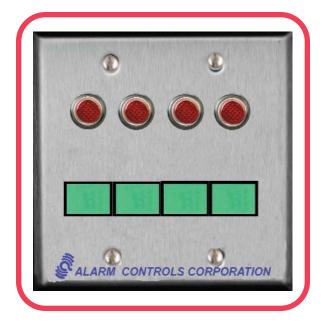

## MODEL SLP-4L MONITORING/CONTROL STATION

## **SPECIFICATIONS**

- DESIGNED TO RELEASE OR SECURE AND MONITOR FOUR ELECTRIC LOCKS
- FOUR 1/2" RED LEDS OPERATE ON 12 OR 24 VOLTS AC OR DC
- FOUR D.P.D.T. ILLUMINATED LATCHING PUSHBUTTONS WITH HI-BRIGHTNESS BUILT-IN LED
- SWITCH LED OPERATE ON 12 OR 24 VOLTS AC OR DC
- SWITCH CONTACTS RATED 3 AMPS @ 35 VDC OR 120 VAC
- COMPONENTS MOUNTED ON STANDARD TWO GANG ELECTRICAL WALLPLATE
- SWITCHES AND LEDS TERMINATED WITH COLORED LEADS
- GREEN AND YELLOW LEDS ARE AVAILABLE
- CUSTOM SWITCH LEGENDS ARE AVAILABLE
- ORDER MODEL SLP-4M FOR SWITCHES WITH MOMENTARY CONTACTS