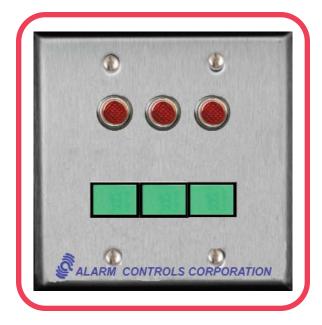

## MODEL SLP-3M MONITORING/CONTROL STATION

## **SPECIFICATIONS**

- DESIGNED TO RELEASE OR SECURE AND MONITOR THREE ELECTRIC LOCKS
- THREE 1/2" RED LEDS OPERATE ON 12 OR 24 VOLTS AC OR DC
- THREE D.P.D.T. ILLUMINATED MOMENTARY PUSHBUTTONS WITH HI-BRIGHTNESS BUILT-IN LED
- SWITCH LED OPERATE ON 12 OR 24 VOLTS AC OR DC
- SWITCH CONTACTS RATED 3 AMPS @ 35 VDC OR 120 VAC
- COMPONENTS MOUNTED ON STANDARD DOUBLE GANG ELECTRICAL WALLPLATE
- SWITCHES AND LEDS TERMINATED WITH COLORED LEADS
- GREEN AND YELLOW LED ARE AVAILABLE
- CUSTOM SWITCH LEGENDS ARE AVAILABLE
- ORDER MODEL SLP-3L FOR SWITCHES WITH LATCHING CONTACTS