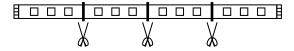

# **Flexible Installation Options:**

#### Can be cut at every 3 LEDs\*

<sup>\*</sup>Middle segments will not function on their own. Cut segments must be connected to end segments.