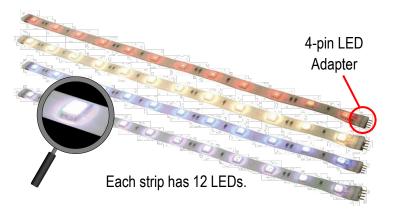

# 12-Inch Flexible LED Strips

SL-S212-RAQ Red SL-S212-WAQ White SL-S212-BAQ **Blue** SL-S212-YAQ Yellow

#### **Features:**

- ► Flexible LED Strip easily installs anywhere
- Can be cut every 3 LEDs
- Energy efficient—only 2.4W
- ▶ Emits no UV or IR radiation
- Gold-plated connector for reliability
- ► Connect up to 30 strips in series
- Self-adhesive backing for easy installation
- ▶ Wide 120° beam spread
- Reverse polarity protection
- Three brightness levels
- ▶ Each unit comes with one LED Strip and one 4-pin LED Adapter

# **Specifications:**

| Operating voltage              | 12VDC                                           |
|--------------------------------|-------------------------------------------------|
| Current draw per LED strip     | 200mA@12VDC                                     |
| Current draw per 3-LED segment | 50mA@12VDC                                      |
| Dimensions                     | 12"x <sup>7</sup> / <sub>16</sub> " (305x10 mm) |
| Number of LEDs                 | 12                                              |
| Distance between LEDs          | 1" (25mm)                                       |
| Operating temperature          | -5°~115° F (-20°~45° C)                         |
| Weight                         | 0.4-oz (11.4g)                                  |